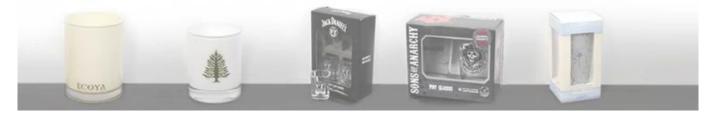

# glass bottles photos:

| Capacity | 500ml      | 750ml        | 1000ml       | 1250ml       |
|----------|------------|--------------|--------------|--------------|
| Size     | 11cm*9.6cm | 9.6cm*14.7cm | 9.6cm*18.6cm | 9.6cm*22.5cm |
| Weight   | 220g       | 269g         | 321g         | 403g         |

What are the glass bottles applications?

- Hotels
- Party
- Wedding breakfast
- Love confession
- Birthday
- Start business
- Celebrating
- Home