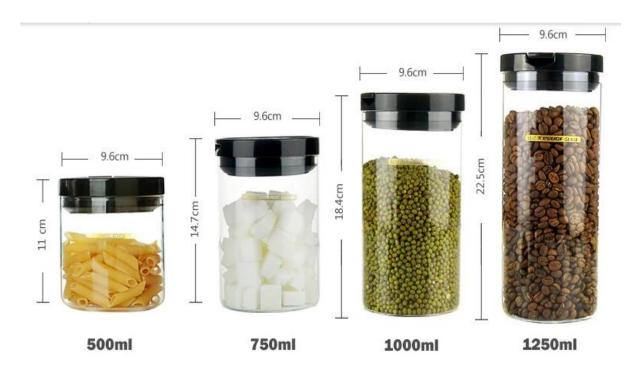

# glass bottles photos:

| Capacity | 500ml      | 750ml        | 1000ml       | 1250ml       |
|----------|------------|--------------|--------------|--------------|
| Size     | 11cm*9.6cm | 9.6cm*14.7cm | 9.6cm*18.6cm | 9.6cm*22.5cm |
| Weight   | 220g       | 269g         | 321g         | 403g         |