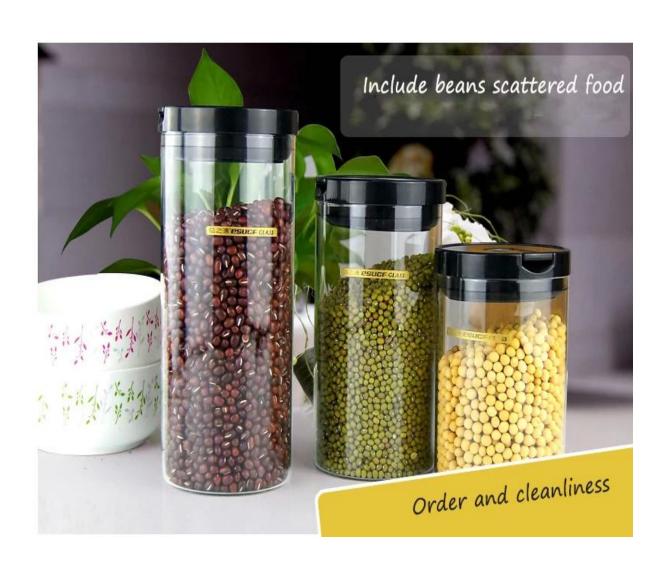

# glass bottles photos:

| Capacity | 500ml      | 750ml        | 1000ml       | 1250ml       |
|----------|------------|--------------|--------------|--------------|
| Size     | 11cm*9.6cm | 9.6cm*14.7cm | 9.6cm*18.6cm | 9.6cm*22.5cm |
| Weight   | 220g       | 269g         | 321g         | 403g         |