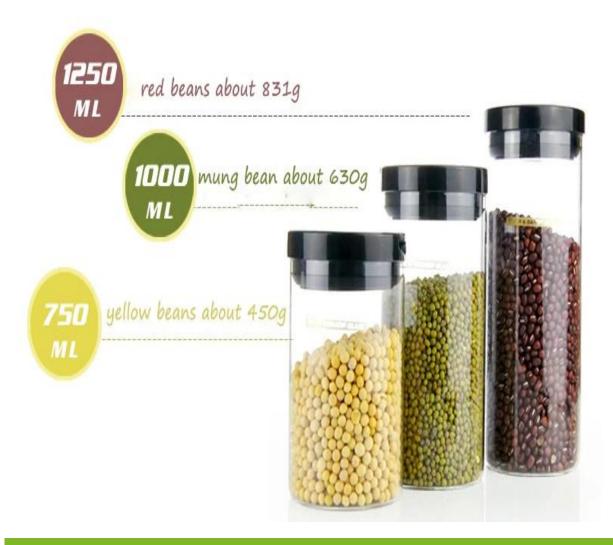

# glass bottles photos:

| Capacity | 500ml      | 750ml        | 1000ml       | 1250ml       |
|----------|------------|--------------|--------------|--------------|
| Size     | 11cm*9.6cm | 9.6cm*14.7cm | 9.6cm*18.6cm | 9.6cm*22.5cm |
| Weight   | 220g       | 269g         | 321g         | 403g         |