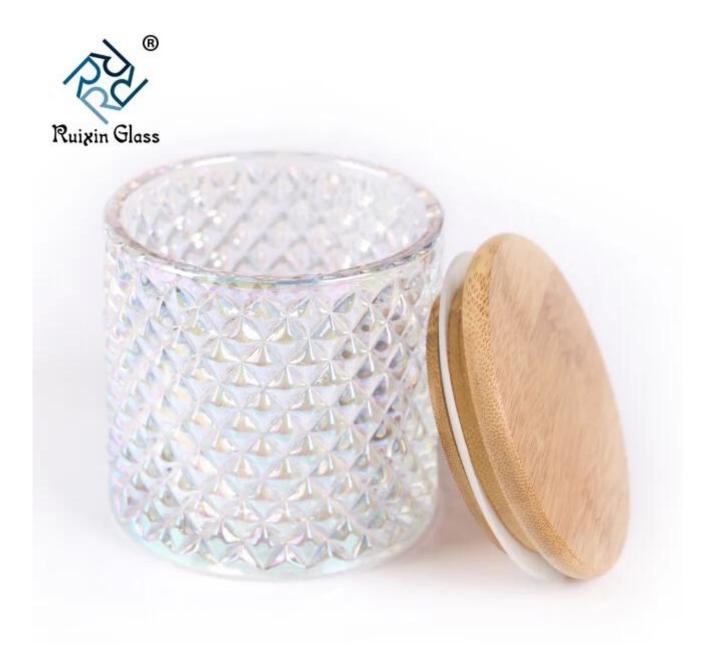

1.Model Number: RXCH1803141

2.Type: OEM ODM Mercury Glass Candle Jars With Wood Lid

3.Use: Home Decor,Party,Bar

4.Top dia: 80mm 5.Height: 90mm

6.Wax Filling Weight: 12oz

7.MOQ:3000pcs

8.Crafts: Spray Painting and Electroplating

9.Brand Name: RuixinGlass 10.Size: Customer size

| Congratulations you found us a professional factory about products and <b>service advantage</b> : |                                                                                                                                                                                                                                                                                                  |  |
|---------------------------------------------------------------------------------------------------|--------------------------------------------------------------------------------------------------------------------------------------------------------------------------------------------------------------------------------------------------------------------------------------------------|--|
| Size & design                                                                                     | <ol> <li>We have 0.5cm-100cm different size and shape for you winner market.</li> <li>Follow your design Mould Customized or our hot deisgn recommend to you.</li> <li>HS Code reference for you control everything:940550000 or 7013100000</li> <li>Mix size and design in one batch</li> </ol> |  |
| Color (Mix Color<br>)                                                                             | We accept Mix color in batch,Provide pantone NO.to us or we have pantone NO. for you selection                                                                                                                                                                                                   |  |
| MOQ (samll Qty)                                                                                   | 50-200-500-1000-2000-3000-5000-10000-20000 pcs depend different size, item, design and process. MIN and SMALL quantity accept                                                                                                                                                                    |  |
| Factory Lowest price                                                                              | We are factory, Ensure lowest price and good quality and best service for you, We best service 7*24 hour online, happy meet in our factory.                                                                                                                                                      |  |
| Fast Delivery<br>time                                                                             | Samples: colored and mercury and laser engraved process and stock or off the shelf samples sent out for you is only within 1 days Other processing sample time:2-10days, Mass goods time:25-40days, biggest order depend quantity.                                                               |  |

Mercury Glass Candle Jars With Wood Lid photo