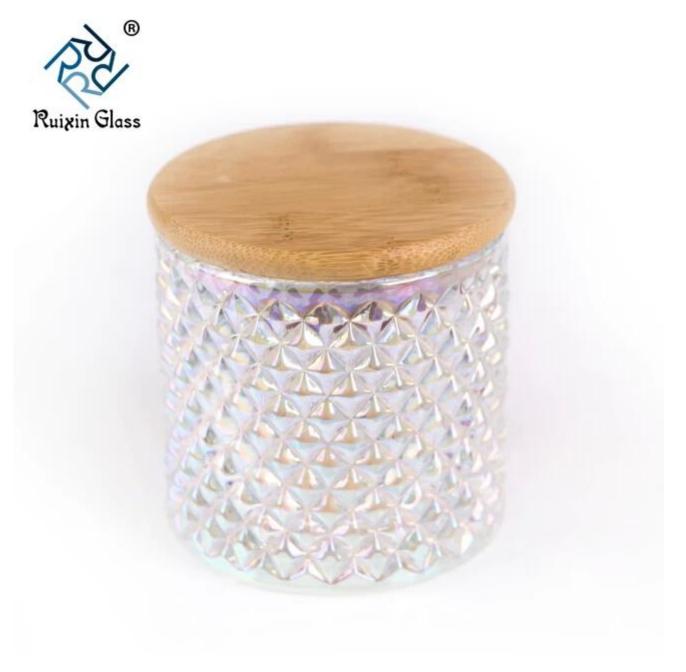

1.Model Number: RXCH1803141

2.Type: OEM ODM Mercury Glass Candle Jars With Wood Lid

3.Use: Home Decor,Party,Bar

4.Top dia: 80mm 5.Height: 90mm

6.Wax Filling Weight: 12oz

7.MOQ:3000pcs

8.Crafts: Spray Painting and Electroplating

9.Brand Name: RuixinGlass 10.Size: Customer size

| Congratulations you found us a professional factory about products and <b>service advantage</b> : |                                                                                                                                                                                                                                                                                                  |  |
|---------------------------------------------------------------------------------------------------|--------------------------------------------------------------------------------------------------------------------------------------------------------------------------------------------------------------------------------------------------------------------------------------------------|--|
| Size & design                                                                                     | <ol> <li>We have 0.5cm-100cm different size and shape for you winner market.</li> <li>Follow your design Mould Customized or our hot deisgn recommend to you.</li> <li>HS Code reference for you control everything:940550000 or 7013100000</li> <li>Mix size and design in one batch</li> </ol> |  |
| Color (Mix Color<br>)                                                                             | We accept Mix color in batch,Provide pantone NO.to us or we have pantone NO. for you selection                                                                                                                                                                                                   |  |
| MOQ (samll Qty)                                                                                   | 50-200-500-1000-2000-3000-5000-10000-20000 pcs depend different size, item, design and process. MIN and SMALL quantity accept                                                                                                                                                                    |  |
| Factory Lowest price                                                                              | We are factory, Ensure lowest price and good quality and best service for you, We best service 7*24 hour online, happy meet in our factory.                                                                                                                                                      |  |
| Fast Delivery<br>time                                                                             | Samples: colored and mercury and laser engraved process and stock or off the shelf samples sent out for you is only within 1 days Other processing sample time:2-10days, Mass goods time:25-40days, biggest order depend quantity.                                                               |  |

Mercury Glass Candle Jars With Wood Lid photo