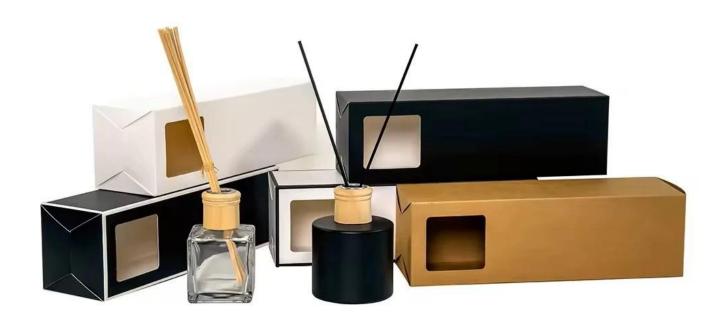

Orange(Customizable)         |
| MOQ             | 1000pcs                      |
| Sample          | 7 Working Days               |



ize: T2.3\*B5.3\*H11.5cm Capacity: 165ml Weight: 156.8g



RXDB-OR02 Size: T2.4\*B6.4\*H12.8cm Capacity: 230ml Weight: 228.9g



Size: T2.5\*B6.5\*H14.2c Capacity: 315ml Weight: 347.6g



RXDB-OR04 Size: T2.4\*B7.9\*H9cr Capacity: 205ml



RXDB-OR05 Size: T3.5\*B5.5\*H13.4c Capacity: 180ml



RXDB-OR06 Size: T3.7\*B4.1/5.2\*H12.96 Capacity: 110ml Weight: 230.2g



RXDB-OR07 Size: T2.4\*B6.6\*H9cm Capacity: 160ml Woight: 261.4g



RXDB-OR08 Size: T2.8\*B4.8\*H12.8cm Capacity: 120ml Woight: 290.7g



RXDB-OR09 Size: T2.8\*B5.8\*H11.2cm Capacity: 150ml



RXDB-OR10 Size: T2.4\*B4.2\*H11.3cm Capacity: 150ml Weight: 268g

## **Packing & Delivery**























— since 2005 —

## Other Information

- Original design statement: The styles and labels of the aromatherapy bottles shown in the pictures were originally designed by the members of Ruixin Glass' Business Department in March. They were then produced as samples in the factory and photographed in the office studio. Currently, all samples are stored in Ruixin Glass' sample room. We kindly request that other companies refrain from unauthorized use of these images.
- **About factory**: With extensive experience and a dedicated team, Ruixin Glass specializes in customizing glass packaging for both emerging and established aromatherapy brands. We have strong connections with factories and all members of our Business Department have hands-on experience in the production process. We welco