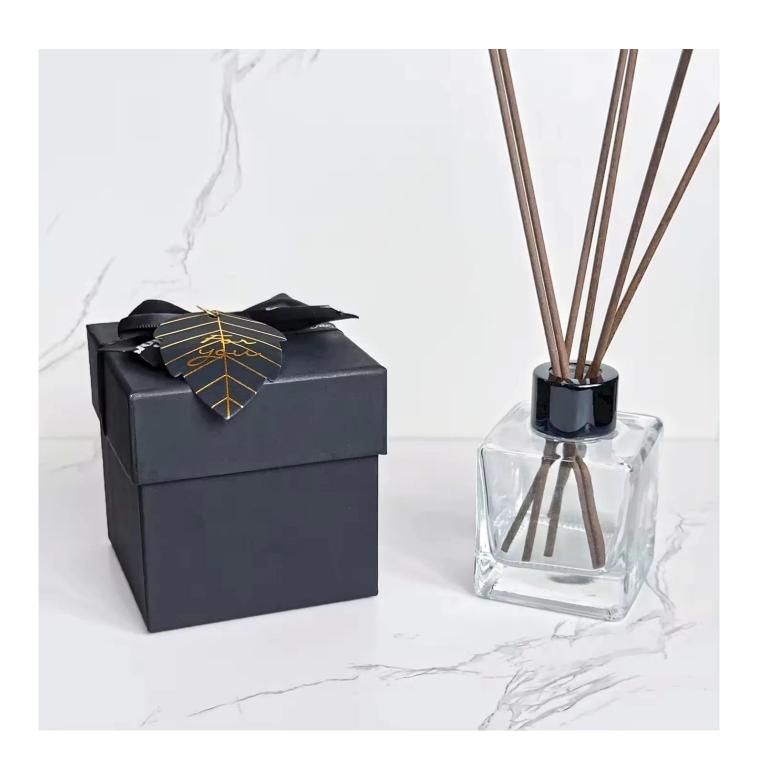

| Orange(Customizable)         |
| MOQ             | 1000pcs                      |
| Sample          | 7 Working Days               |



ize: T2.3\*B5.3\*H11.5cm Capacity: 165ml Weight: 156.8g



RXDB-OR02 Size: T2.4\*B6.4\*H12.8cm Capacity: 230ml Weight: 228.9g



Size: T2.5\*B6.5\*H14.2c Capacity: 315ml Weight: 347.6g



RXDB-OR04 Size: T2.4\*B7.9\*H9cr Capacity: 205ml



RXDB-OR05 Size: T3.5\*B5.5\*H13.4c Capacity: 180ml



RXDB-OR06 Size: T3.7\*B4.1/5.2\*H12.96 Capacity: 110ml Weight: 230.2g



RXDB-OR07 Size: T2.4\*B6.6\*H9cm Capacity: 160ml Woight: 261.4g



RXDB-OR08 Size: T2.8\*B4.8\*H12.8cm Capacity: 120ml Woight: 290.7g



RXDB-OR09 Size: T2.8\*B5.8\*H11.2cm Capacity: 150ml



RXDB-OR10 Size: T2.4\*B4.2\*H11.3cm Capacity: 150ml Weight: 268g

## **Packing & Delivery**























— since 2005 —

## Other Information

- Original design statement: The styles and labels of the aromatherapy bottles shown in the pictures were originally designed by the members of Ruixin Glass' Business Department in March. They were then produced as samples in the factory and photographed in the office studio. Currently, all samples are stored in Ruixin Glass' sample room. We kindly request that other companies refrain from unauthorized use of these images.
- **About factory**: With extensive experience and a dedicated team, Ruixin Glass specializes in customizing glass packaging for both emerging and established aromatherapy brands. We have strong connections with factories and all members of our Business Department have hands-on experience in the production process