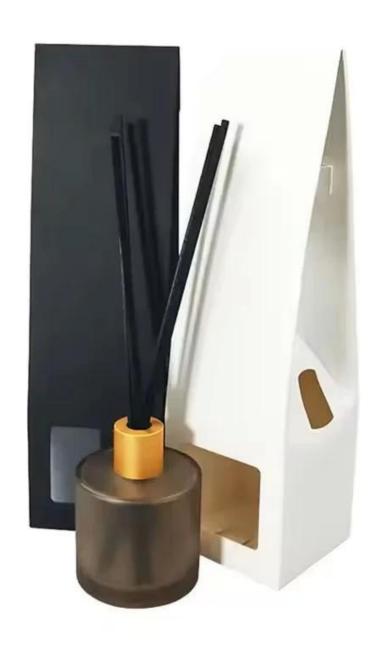

| Orange(Customizable)         |
| MOQ             | 1000pcs                      |
| Sample          | 7 Working Days               |



ize: T2.3\*B5.3\*H11.5cm Capacity: 165ml Weight: 156.8g



RXDB-OR02 Size: T2.4\*B6.4\*H12.8cm Capacity: 230ml Weight: 228.9g



Size: T2.5\*B6.5\*H14.2c Capacity: 315ml Weight: 347.6g



RXDB-OR04 Size: T2.4\*B7.9\*H9cr Capacity: 205ml



RXDB-OR05 Size: T3.5\*B5.5\*H13.4c Capacity: 180ml



RXDB-OR06 Size: T3.7\*B4.1/5.2\*H12.96 Capacity: 110ml Weight: 230.2g



RXDB-OR07 Size: T2.4\*B6.6\*H9cm Capacity: 160ml Woight: 261.4g



RXDB-OR08 Size: T2.8\*B4.8\*H12.8cm Capacity: 120ml Woight: 290.7g



RXDB-OR09 Size: T2.8\*B5.8\*H11.2cm Capacity: 150ml



RXDB-OR10 Size: T2.4\*B4.2\*H11.3cm Capacity: 150ml Weight: 268g

## **Packing & Delivery**























— since 2005 —

## Other Information

- Original design statement: The styles and labels of the aromatherapy bottles shown in the pictures were originally designed by the members of Ruixin Glass' Business Department in March. They were then produced as samples in the factory and photographed in the office studio. Currently, all samples are stored in Ruixin Glass' sample room. We kindly request that other companies refrain from unauthorized use of these images.
- **About factory**: With extensive experience and a dedicated team, Ruixin Glass specializes in customizing glass packaging for both emerging and established aromatherapy brands. We have strong connections with factories and all members of our Business Department have hands-on experience in the production process. We wel