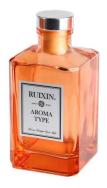

## **Specification**

| Place of Origin | China, Shanxi                |
|-----------------|------------------------------|
| Brand Name      | Ruixin Glass                 |
| Product name    | Colored reed diffuser bottle |
| Material        | Soda lime glass              |
| Color           | Orange(Customizable)         |
| MOQ             | 1000pcs                      |
| Sample          | 7 Working Days               |

ize: T2.3\*B5.3\*H11.5cm Capacity: 165ml Weight: 156.8g

RXDB-OR02 Size: T2.4\*B6.4\*H12.8cm Capacity: 230ml Weight: 228.9g

Size: T2.5\*B6.5\*H14.2c Capacity: 315ml Weight: 347.6g

RXDB-OR04 Size: T2.4\*B7.9\*H9cr Capacity: 205ml