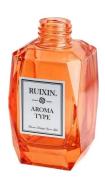

## **Specification**

| Place of Origin | China, Shanxi                |
|-----------------|------------------------------|
| Brand Name      | Ruixin Glass                 |
| Product name    | Colored reed diffuser bottle |
| Material        | Soda lime glass              |
| Color           | Orange(Customizable)         |
| MOQ             | 1000pcs                      |
| Sample          | 7 Working Days               |

ize: T2.3\*B5.3\*H11.5cm Capacity: 165ml Weight: 156.8g

RXDB-OR02 Size: T2.4\*B6.4\*H12.8cm Capacity: 230ml Weight: 228.9g

Size: T2.5\*B6.5\*H14.2c Capacity: 315ml Weight: 347.6g

RXDB-OR04 Size: T2.4\*B7.9\*H9cr Capacity: 205ml