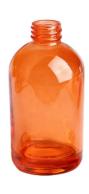

ize: T2.3\*B5.3\*H11.5cm Capacity: 165ml Weight: 156.8g

RXDB-OR02 Size: T2.4\*B6.4\*H12.8cm Capacity: 230ml Weight: 228.9g

Size: T2.5\*B6.5\*H14.2c Capacity: 315ml Weight: 347.6g

RXDB-OR04 Size: T2.4\*B7.9\*H9cr Capacity: 205ml

RXDB-OR05 Size: T3.5\*B5.5\*H13.4c Capacity: 180ml

RXDB-OR06 Size: T3.7\*B4.1/5.2\*H12.96 Capacity: 110ml Weight: 230.2g

RXDB-OR07 Size: T2.4\*B6.6\*H9cm Capacity: 160ml Woight: 261.4g

RXDB-OR08 Size: T2.8\*B4.8\*H12.8cm Capacity: 120ml Woight: 290.7g

RXDB-OR09 Size: T2.8\*B5.8\*H11.2cm Capacity: 150ml

RXDB-OR10 Size: T2.4\*B4.2\*H11.3cm Capacity: 150ml Weight: 268g