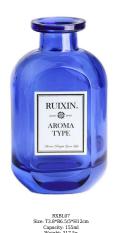

RXDB-BL01 Size: T2.3\*B5.3\*H11.5cm Capacity: 165ml Weight: 156.8g

RXDB-BL02 Size: T2.4\*B6.4\*H12.8cm Capacity: 230ml

RXDB-BL03 Size: T2.5\*B6.5\*H14.2cm Capacity: 315ml

RXDB-BL04 Size: T2.4\*B7.9\*H9cr Capacity: 205ml

Size: T2.4\*B6\*H9.6cr Capacity: 130ml Weight: 221.5g

RXDB-BL06 Size: T2.4\*87.4/5\*H11.6cm Capacity: 150ml Weight: 297g

RXBL08 Size: T2.4\*B6.6\*H9cm Capacity: 160ml