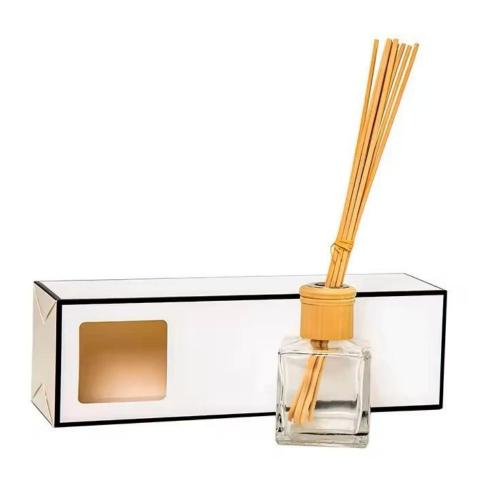

RXDB-BL01 Size: T2.3\*B5.3\*H11.5cm Capacity: 165ml Weight: 156.8g

RXDB-BL02 Size: T2.4\*B6.4\*H12.8cm Capacity: 230ml

RXDB-BL03 Size: T2.5\*B6.5\*H14.2cm Capacity: 315ml

RXDB-BL04 Size: T2.4\*B7.9\*H9cr Capacity: 205ml

Size: T2.4\*B6\*H9.6cr Capacity: 130ml Weight: 221.5g

RXDB-BL06 Size: T2.4\*87.4/5\*H11.6cm Capacity: 150ml Weight: 297g

RXBL08 Size: T2.4\*B6.6\*H9cm Capacity: 160ml