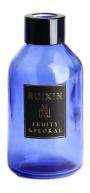

## **Specification**

| Place of Origin | China, Shanxi                |
|-----------------|------------------------------|
| Brand Name      | Ruixin Glass                 |
| Product name    | Colored reed diffuser bottle |
| Material        | Soda lime glass              |
| Color           | Blue(Customizable)           |
| MOQ             | 1000pcs                      |
| Sample          | 7 Working Days               |

RXDB-BL01 Size: T2.3\*B5.3\*H11.5cm Capacity: 165ml Weight: 156.8g

RXDB-BL02 Size: T2.4\*B6.4\*H12.8cm Capacity: 230ml

RXDB-BL03 Size: T2.5\*B6.5\*H14.2cm Capacity: 315ml

RXDB-BL04 Size: T2.4\*B7.9\*H9cr Capacity: 205ml