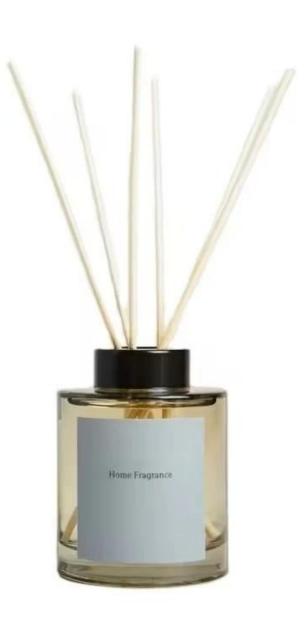

## **Specification**

| Place of Origin | China, Shanxi                |
|-----------------|------------------------------|
| Brand Name      | Ruixin Glass                 |
| Product name    | Colored reed diffuser bottle |
| Material        | Soda lime glass              |
| Color           | Blue(Customizable)           |
| MOQ             | 1000pcs                      |
| Sample          | 7 Working Days               |

RXDB-BL01 Size: T2.3\*B5.3\*H11.5cm Capacity: 165ml Weight: 156.8g

RXDB-BL02 Size: T2.4\*B6.4\*H12.8cm Capacity: 230ml

RXDB-BL03 Size: T2.5\*B6.5\*H14.2cm Capacity: 315ml

RXDB-BL04 Size: T2.4\*B7.9\*H9cr Capacity: 205ml

Size: T2.4\*B6\*H9.6cr Capacity: 130ml Weight: 221.5g

RXDB-BL06 Size: T2.4\*87.4/5\*H11.6cm Capacity: 150ml Weight: 297g

RXBL08 Size: T2.4\*B6.6\*H9cm Capacity: 160ml