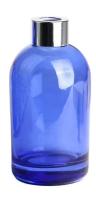

## **Specification**

| Place of Origin | China, Shanxi                |
|-----------------|------------------------------|
| Brand Name      | Ruixin Glass                 |
| Product name    | Colored reed diffuser bottle |
| Material        | Soda lime glass              |
| Color           | Blue(Customizable)           |
| MOQ             | 1000pcs                      |
| Sample          | 7 Working Days               |

RXDB-BL01 Size: T2.3\*B5.3\*H11.5cm Capacity: 165ml Weight: 156.8g

RXDB-BL02 Size: T2.4\*B6.4\*H12.8cm Capacity: 230ml

RXDB-BL03 Size: T2.5\*B6.5\*H14.2cm Capacity: 315ml

RXDB-BL04 Size: T2.4\*B7.9\*H9cr Capacity: 205ml