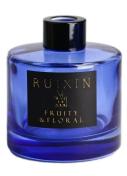

## **Specification**

| Place of Origin | China, Shanxi                |
|-----------------|------------------------------|
| Brand Name      | Ruixin Glass                 |
| Product name    | Colored reed diffuser bottle |
| Material        | Soda lime glass              |
| Color           | Blue(Customizable)           |
| MOQ             | 1000pcs                      |
| Sample          | 7 Working Days               |

RXDB-BL01 Size: T2.3\*B5.3\*H11.5cm Capacity: 165ml Weight: 156.8g

RXDB-BL02 Size: T2.4\*B6.4\*H12.8cm Capacity: 230ml

RXDB-BL03 Size: T2.5\*B6.5\*H14.2cm Capacity: 315ml

RXDB-BL04 Size: T2.4\*B7.9\*H9cr Capacity: 205ml