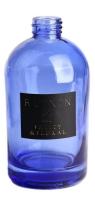

## **Specification**

| Place of Origin | China, Shanxi                |
|-----------------|------------------------------|
| Brand Name      | Ruixin Glass                 |
| Product name    | Colored reed diffuser bottle |
| Material        | Soda lime glass              |
| Color           | Blue(Customizable)           |
| MOQ             | 1000pcs                      |
| Sample          | 7 Working Days               |

RXDB-BL01 Size: T2.3\*B5.3\*H11.5cm Capacity: 165ml Weight: 156.8g

RXDB-BL02 Size: T2.4\*B6.4\*H12.8cm Capacity: 230ml

RXDB-BL03 Size: T2.5\*B6.5\*H14.2cm Capacity: 315ml

RXDB-BL04 Size: T2.4\*B7.9\*H9cr Capacity: 205ml