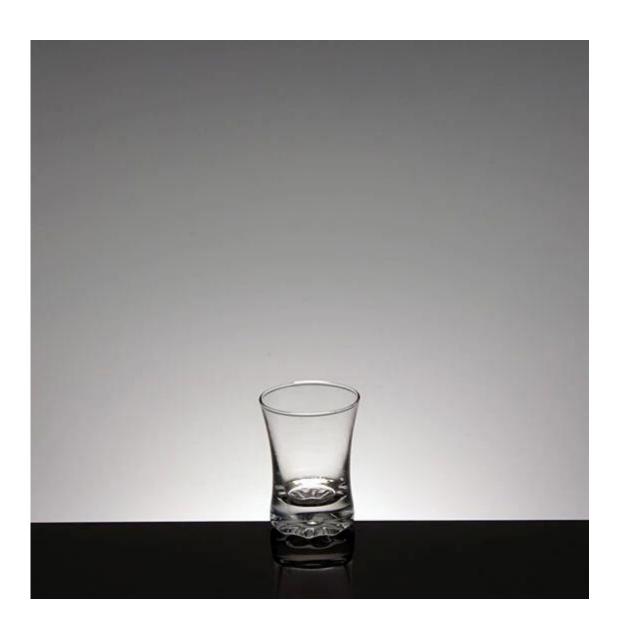

# What are the specifications of small glass cup?

1.SIZE :T4cm\*B3.3cm\*H5.1cm

2.Capacity :25ml 3.Weight:67g

## small glass cup photos:

What are the small glass cup applications?

- Hotels
- Party
- Wedding breakfast
- Love confession
- Birthday
- Start business
- Celebrating
- Home