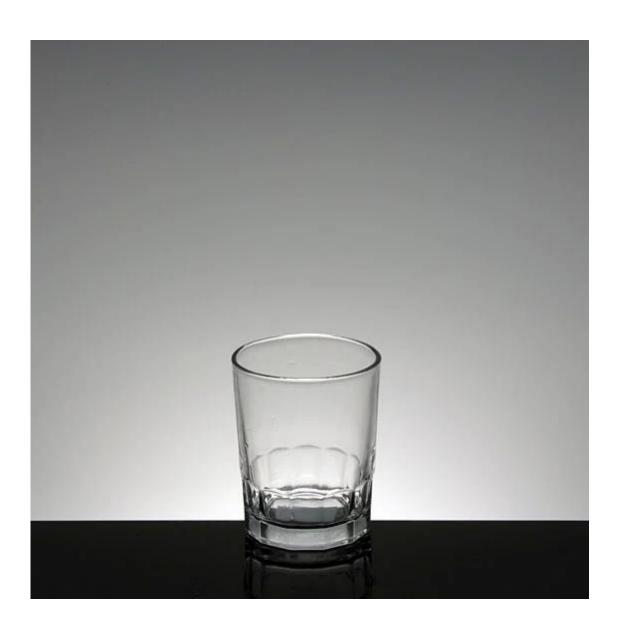

# What are the specifications of small glass cup?

1.SIZE :T4cm\*B3.3cm\*H5.1cm

2.Capacity :25ml 3.Weight:67g

## small glass cup photos:

What are the small glass cup applications?

- Hotels
- Party
- Wedding breakfast
- Love confession
- Birthday
- Start business
- Celebrating
- Home