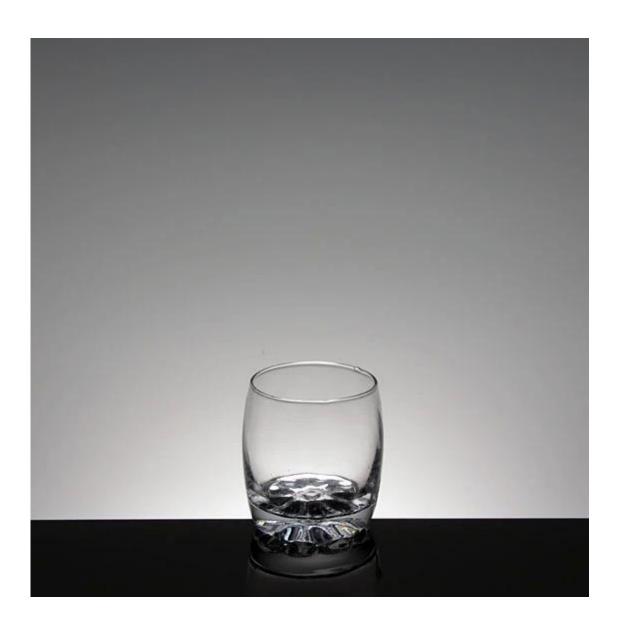

# What are the specifications of small glass cup?

1.SIZE :T4cm\*B3.3cm\*H5.1cm

2.Capacity :25ml 3.Weight:67g

## small glass cup photos:

What are the small glass cup applications?

- Hotels
- Party
- Wedding breakfast
- Love confession
- Birthday
- Start business
- Celebrating
- Home