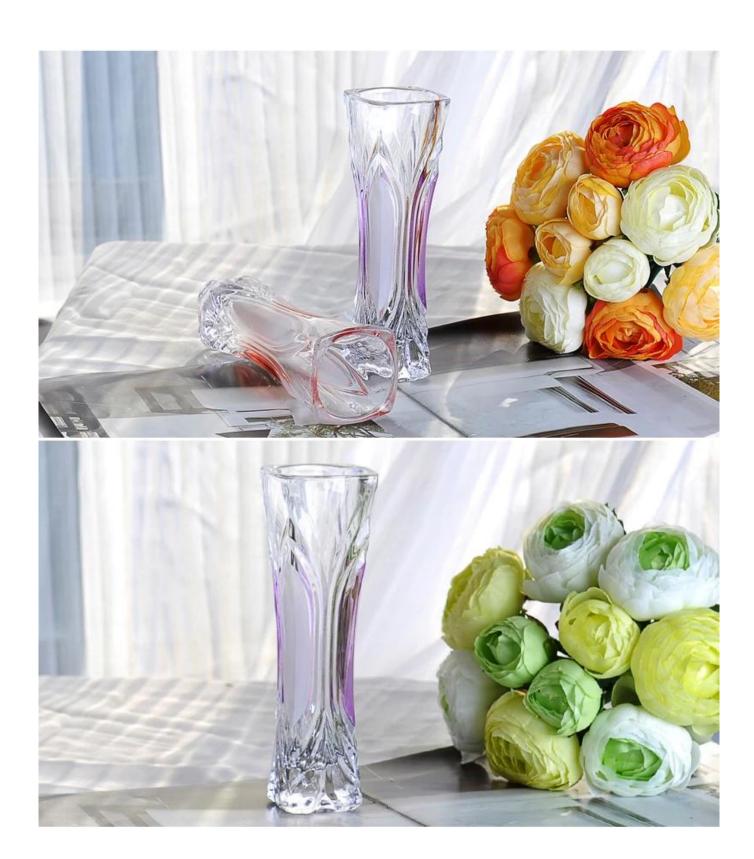

# small vases photos:

# DETAILS

Perfect design, 360 \* refraction of light, Like nature itself, lead-free crystal glass material High purity of the impurities, health and safety.