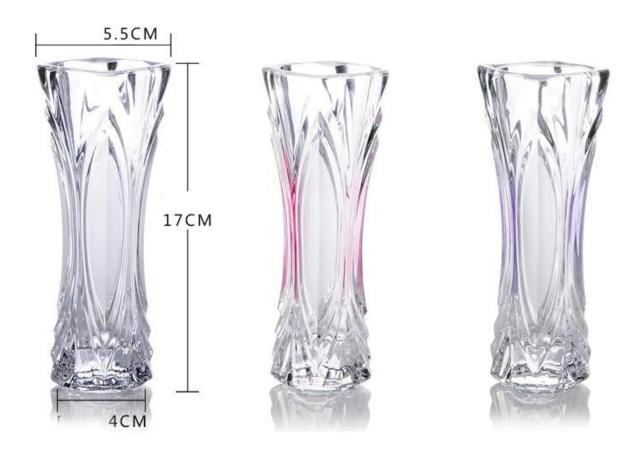

# What are the specifications of small vases?

| Item No.:                                                                         | No                                                                               |  |  |  |  |
|-----------------------------------------------------------------------------------|----------------------------------------------------------------------------------|--|--|--|--|
|                                                                                   | No                                                                               |  |  |  |  |
| Size:                                                                             | T:5.5cm B:4cm H:17cm                                                             |  |  |  |  |
| Material:                                                                         | small vases                                                                      |  |  |  |  |
| Process:                                                                          | Handmade glass                                                                   |  |  |  |  |
| Samples time:                                                                     | 1. 5~10 days if at exit shaped and size of glass.                                |  |  |  |  |
|                                                                                   | 2. 15~20 days if need new shape or size of glass.                                |  |  |  |  |
|                                                                                   | 1. Normal packing,                                                               |  |  |  |  |
| Packing:                                                                          | 24 or 36pcs into export carton,                                                  |  |  |  |  |
|                                                                                   | Carton with cardboard divider;                                                   |  |  |  |  |
|                                                                                   | 2. Paper tray pallet packing;                                                    |  |  |  |  |
|                                                                                   | 3. Customized box.                                                               |  |  |  |  |
| Product                                                                           | 500 000 1 000 000 nes nes Menth                                                  |  |  |  |  |
| capacity:                                                                         | 500,000~1,000,000 pcs per Month                                                  |  |  |  |  |
| Dallaran Harr                                                                     | About 30-45days, but if you have a urgent need for the products, we can put      |  |  |  |  |
| Delivery time:                                                                    | your order into priority.                                                        |  |  |  |  |
| Payment                                                                           | Heyelly now by T/T Western Union L/C or others according to your requirement     |  |  |  |  |
| terms:                                                                            | Usually pay by T/T,Western Union,L/C or others according to your requirement.    |  |  |  |  |
| Transportation: By sea, by air, by express and your shipping agent is acceptable. |                                                                                  |  |  |  |  |
|                                                                                   | 1. Food safe grade glass body. It doesn't contain BPA, lead, cadmium or any      |  |  |  |  |
|                                                                                   | other harmful things to human body;                                              |  |  |  |  |
| Product                                                                           | 2. It is freezer safe;                                                           |  |  |  |  |
| features:                                                                         | 3. The material is recyclable because it is totally mineral substance;           |  |  |  |  |
|                                                                                   | 4. It is environmental safe.                                                     |  |  |  |  |
|                                                                                   | 1. Any logo printing on the glass body.                                          |  |  |  |  |
| For your choose:                                                                  | 2. Any color painted, frost, electro plate ,pattern laser carver for the finish; |  |  |  |  |
|                                                                                   | 3. Special package like shrink wrap, color gift box, white gift box etc:         |  |  |  |  |
|                                                                                   | 4. Open new mould for new glass and some accessories such as wood, plastic       |  |  |  |  |
|                                                                                   | or metal as you like;                                                            |  |  |  |  |
|                                                                                   | 5. Different size and shapes meet your needs.                                    |  |  |  |  |
|                                                                                   |                                                                                  |  |  |  |  |