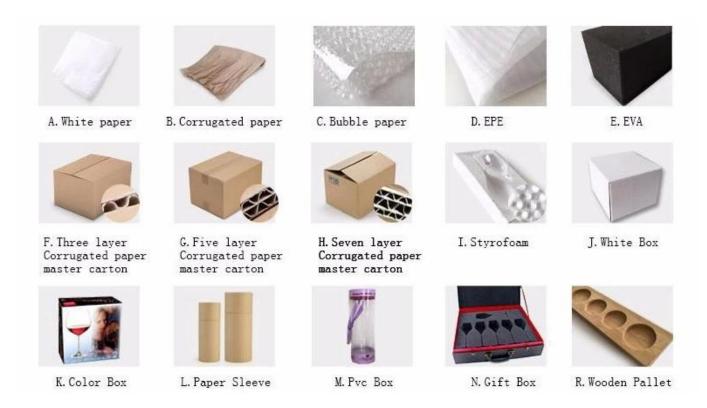

**Product packaging method:** 

**FAQ:** 

| Packing:             | <ol> <li>Normal packing,</li> <li>24 or 36pcs into export carton,</li> <li>Carton with cardboard divider;</li> <li>Paper tray pallet packing;</li> <li>Customized box.</li> </ol>                                                                |
|----------------------|--------------------------------------------------------------------------------------------------------------------------------------------------------------------------------------------------------------------------------------------------|
| Product capacity:    | 500,000~1,000,000 pcs per Month                                                                                                                                                                                                                  |
| Samples No.:         | RXBL006                                                                                                                                                                                                                                          |
| Payment<br>terms:    | Usually pay by T/T,Western Union,L/C or others according to your requirement.                                                                                                                                                                    |
| Transportation       | : By sea, by air, by express and your shipping agent is acceptable.                                                                                                                                                                              |
| Product<br>features: | <ol> <li>Food safe grade glass body. It doesn't contain BPA, lead, cadmium or any other harmful things to human body;</li> <li>The material is recyclable because it is totally mineral substance;</li> <li>It is environmental safe.</li> </ol> |
| For your choose:     | <ol> <li>Any color painted, frost, electro plate ,pattern laser carver for the finish;</li> <li>Special package like shrink wrap, color gift box, white gift box etc:</li> <li>Different size and shapes meet your needs.</li> </ol>             |