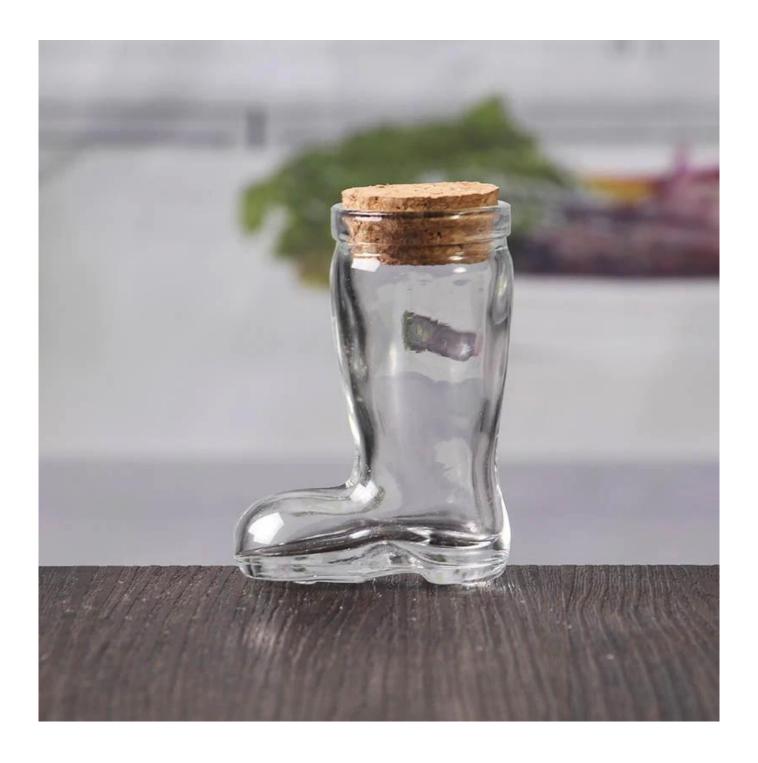

# **Boot shaped glass bottle**

**Boot shaped glass bottle products show:** 

## **Boot shaped glass bottle**

## What are the specifications of Boot shaped glass bottle?

| Name:         | Boot shaped glass bottle                          |
|---------------|---------------------------------------------------|
| Samples time: | 1. 5~10 days if at exit shaped and size of glass. |
|               | 2. 15~20 days if need new shape or size of glass. |

| Packing:             | <ol> <li>Normal packing,</li> <li>24 or 36pcs into export carton,</li> <li>Carton with cardboard divider;</li> <li>Paper tray pallet packing;</li> <li>Customized box.</li> </ol>                                                                |
|----------------------|--------------------------------------------------------------------------------------------------------------------------------------------------------------------------------------------------------------------------------------------------|
| Product capacity:    | 500,000~1,000,000 pcs per Month                                                                                                                                                                                                                  |
| Samples No.:         | RXBL006                                                                                                                                                                                                                                          |
| Payment<br>terms:    | Usually pay by T/T,Western Union,L/C or others according to your requirement.                                                                                                                                                                    |
| Transportation       | : By sea, by air, by express and your shipping agent is acceptable.                                                                                                                                                                              |
| Product<br>features: | <ol> <li>Food safe grade glass body. It doesn't contain BPA, lead, cadmium or any other harmful things to human body;</li> <li>The material is recyclable because it is totally mineral substance;</li> <li>It is environmental safe.</li> </ol> |
| For your choose:     | <ol> <li>Any color painted, frost, electro plate ,pattern laser carver for the finish;</li> <li>Special package like shrink wrap, color gift box, white gift box etc:</li> <li>Different size and shapes meet your needs.</li> </ol>             |

### What are the functions of Boot shaped glass bottle?

- 1)Special design and accurate quality control make sure every piece offered is as perfect as possible.
- 2)Logo customized, pattern, size and color etc. could be done according to your drawings. Decal, Carving, electro plating, sand blasting, paint spraying, etc.
- 3)Packaging: PVC box, Windows box, color box, shrinkage wrap are available to make sure it be can sold directly. Standard export packing assure safety shipment.