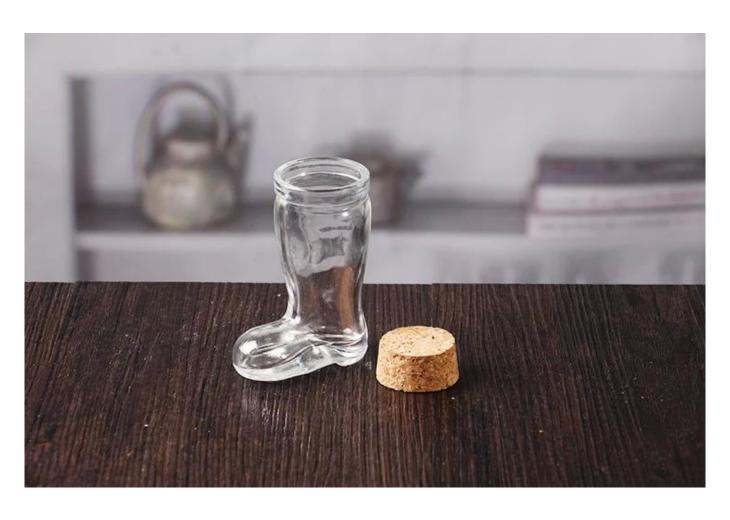

# **Boot shaped glass bottle**

**Boot shaped glass bottle products show:** 

## **Boot shaped glass bottle**