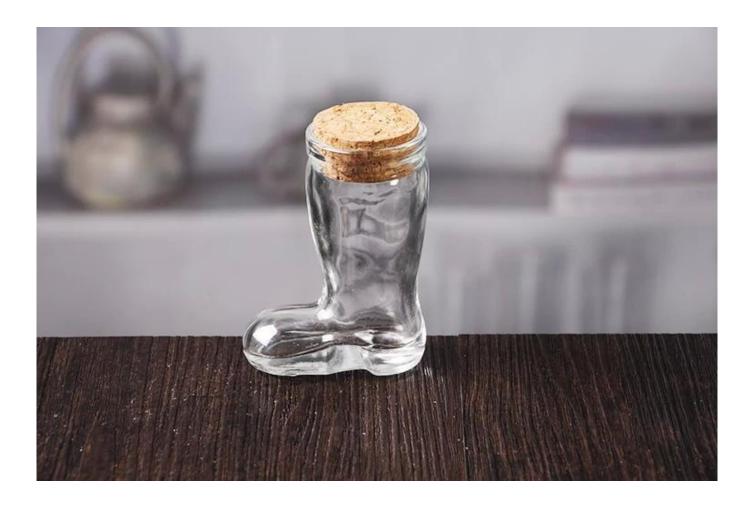

# **Boot shaped glass bottle**

**Boot shaped glass bottle products show:** 

## **Boot shaped glass bottle**