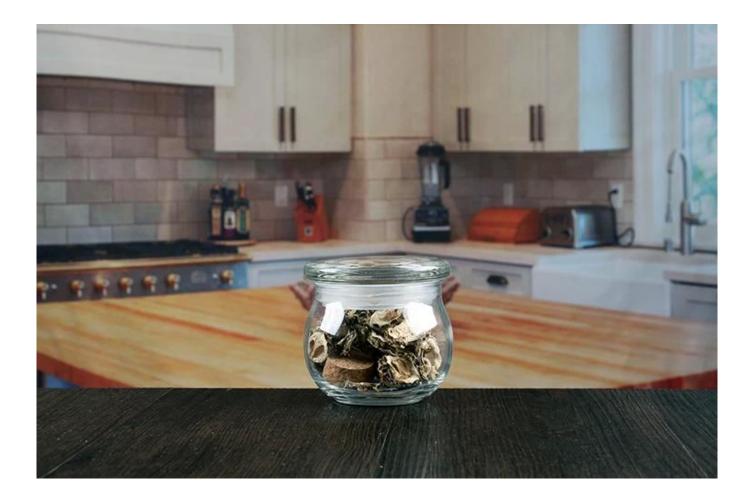

# Small jars clear airtight glass jars glass 250ml candy jars wholesale

Small jars products show:

## What are the specifications of small jars?

| Name:                | Small jars                                                                                                                                                                                                                                           |
|----------------------|------------------------------------------------------------------------------------------------------------------------------------------------------------------------------------------------------------------------------------------------------|
| Samples time:        | <ol> <li>5~10 days if at exit shaped and size of glass.</li> <li>15~20 days if need new shape or size of glass.</li> </ol>                                                                                                                           |
| Packing:             | <ol> <li>Normal packing,</li> <li>24 or 36pcs into export carton,</li> <li>Carton with cardboard divider;</li> <li>Paper tray pallet packing;</li> <li>Customized box.</li> </ol>                                                                    |
| Product<br>capacity: | 500,000~1,000,000 pcs per Month                                                                                                                                                                                                                      |
| Samples No.:         | RXGJ088                                                                                                                                                                                                                                              |
| Payment<br>terms:    | Usually pay by T/T,Western Union,L/C or others according to your requirement.                                                                                                                                                                        |
| Transportation       | By sea, by air, by express and your shipping agent is acceptable.                                                                                                                                                                                    |
| Product<br>features: | <ol> <li>Food safe grade glass body. It doesn't contain BPA, lead, cadmium or any<br/>other harmful things to human body;</li> <li>The material is recyclable because it is totally mineral substance;</li> <li>It is environmental safe.</li> </ol> |
| For your<br>choose:  | <ol> <li>Any color painted, frost, electro plate ,pattern laser carver for the finish;</li> <li>Special package like shrink wrap, color gift box, white gift box etc:</li> <li>Different size and shapes meet your needs.</li> </ol>                 |