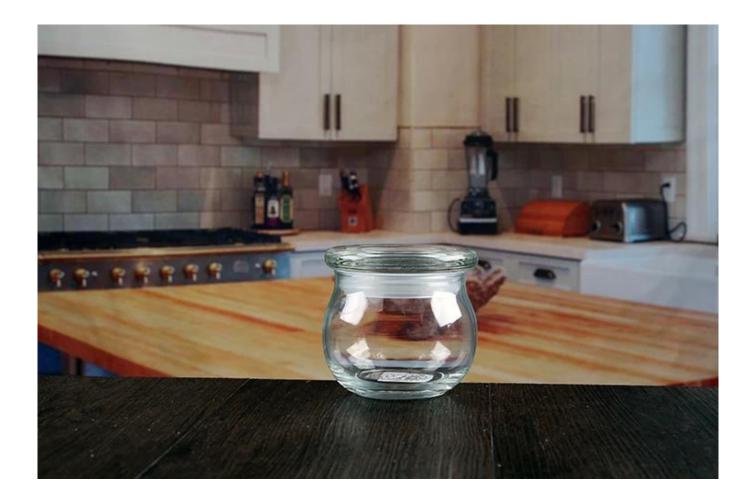

# Small jars clear airtight glass jars glass 250ml candy jars wholesale

Small jars products show:

## What are the specifications of small jars?

| Name:                | Small jars                                                                                                                                                                                                                                           |
|----------------------|------------------------------------------------------------------------------------------------------------------------------------------------------------------------------------------------------------------------------------------------------|
| Samples time:        | <ol> <li>5~10 days if at exit shaped and size of glass.</li> <li>15~20 days if need new shape or size of glass.</li> </ol>                                                                                                                           |
| Packing:             | <ol> <li>Normal packing,</li> <li>24 or 36pcs into export carton,</li> <li>Carton with cardboard divider;</li> <li>Paper tray pallet packing;</li> <li>Customized box.</li> </ol>                                                                    |
| Product<br>capacity: | 500,000~1,000,000 pcs per Month                                                                                                                                                                                                                      |
| Samples No.:         | RXGJ088                                                                                                                                                                                                                                              |
| Payment<br>terms:    | Usually pay by T/T,Western Union,L/C or others according to your requirement.                                                                                                                                                                        |
| Transportation       | By sea, by air, by express and your shipping agent is acceptable.                                                                                                                                                                                    |
| Product<br>features: | <ol> <li>Food safe grade glass body. It doesn't contain BPA, lead, cadmium or any<br/>other harmful things to human body;</li> <li>The material is recyclable because it is totally mineral substance;</li> <li>It is environmental safe.</li> </ol> |
| For your<br>choose:  | <ol> <li>Any color painted, frost, electro plate ,pattern laser carver for the finish;</li> <li>Special package like shrink wrap, color gift box, white gift box etc:</li> <li>Different size and shapes meet your needs.</li> </ol>                 |