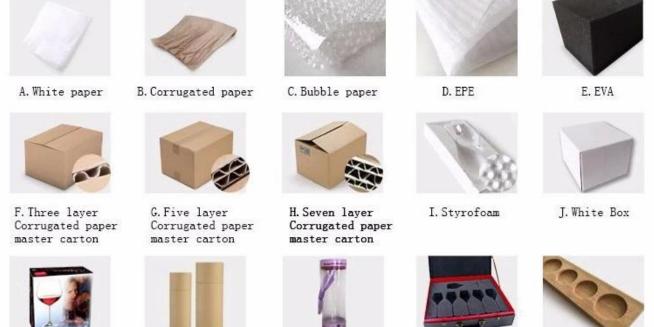

**Product packaging method:** 

K. Color Box

L. Paper Sleeve

M. Pvc Box

R. Wooden Pallet

N. Gift Box