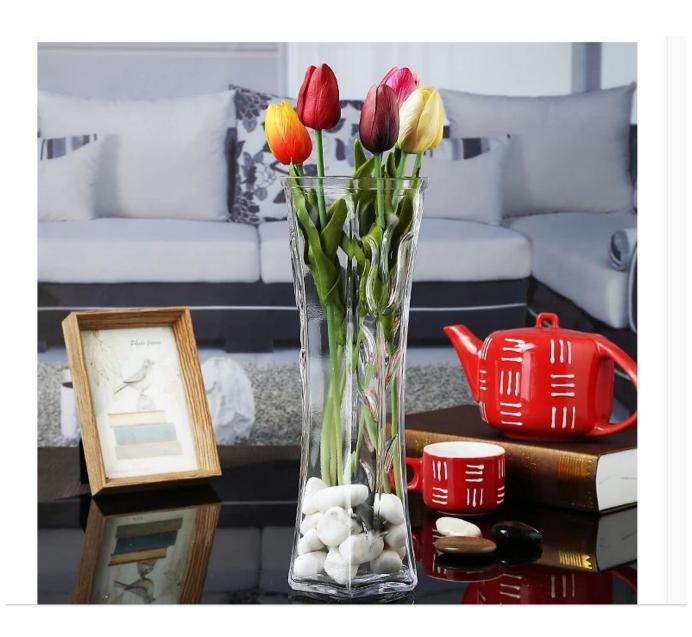

# modern glass vases photos:

# PRODUCT SPECIFICATIONS

Diameter 11.5cm, height 30cm, bottom 10.5cm Diameter 10.5cm, height 30cm, bottom 10cm

What are the modern glass vases applications?

- Hotels
- Party
- Wedding breakfast
- Love confession
- Birthday
- Start business
- Celebrating
- Home