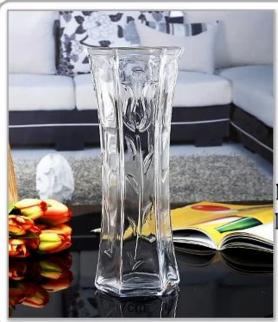

# modern glass vases photos:

# PRODUCT SPECIFICATIONS

Diameter 11.5cm, height 30cm, bottom 10.5cm Diameter 10.5cm, height 30cm, bottom 10cm

What are the modern glass vases applications?

- Hotels
- Party
- Wedding breakfast
- Love confession
- Birthday
- Start business
- Celebrating
- Home