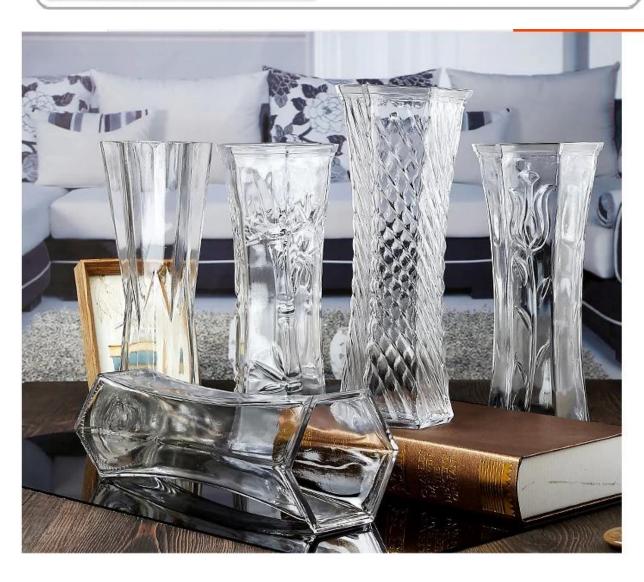

# modern glass vases photos:

# PRODUCT SPECIFICATIONS

Diameter 11.5cm, height 30cm, bottom 10.5cm Diameter 10.5cm, height 30cm, bottom 10cm

What are the modern glass vases applications?

- Hotels
- Party
- Wedding breakfast
- Love confession
- Birthday
- Start business
- Celebrating
- Home