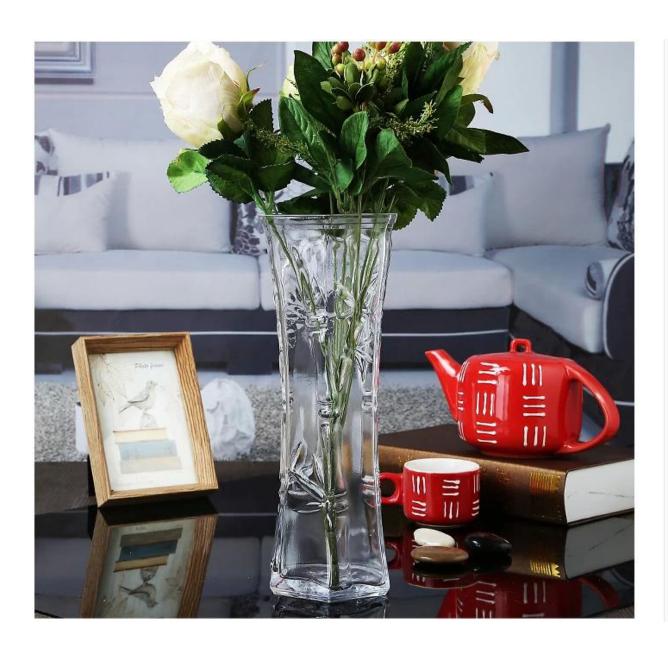

# modern glass vases photos:

# PRODUCT SPECIFICATIONS

Diameter 11.5cm, height 30cm, bottom 10.5cm Diameter 10.5cm, height 30cm, bottom 10cm

What are the modern glass vases applications?

- Hotels
- Party
- Wedding breakfast
- Love confession
- Birthday
- Start business
- Celebrating
- Home