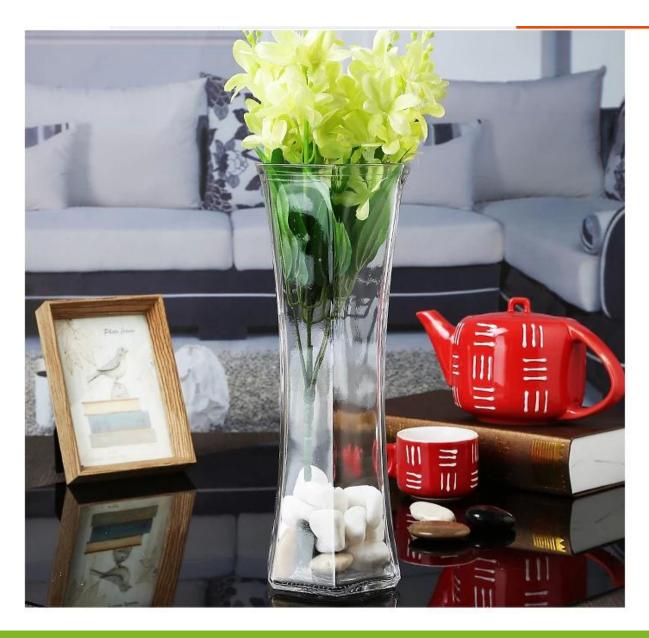

# modern glass vases photos:

# PRODUCT SPECIFICATIONS

Diameter 11.5cm, height 30cm, bottom 10.5cm Diameter 10.5cm, height 30cm, bottom 10cm

What are the modern glass vases applications?

- Hotels
- Party
- Wedding breakfast
- Love confession
- Birthday
- Start business
- Celebrating
- Home