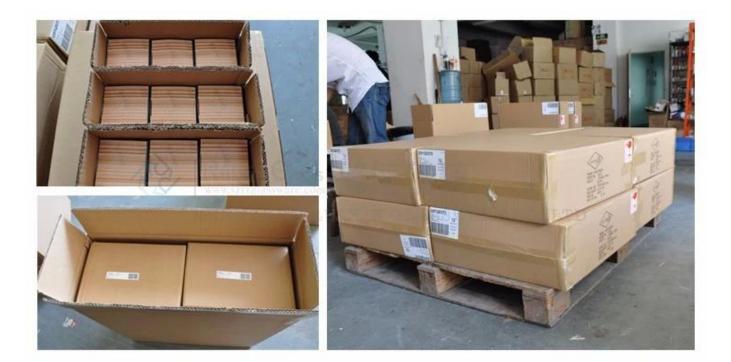

| Samples time:  | 1. $5 \sim 10$ days if at exit shaped and size of glass.                         |
|----------------|----------------------------------------------------------------------------------|
|                |                                                                                  |
|                | 2. 15~20 days if need new shape or size of glass.                                |
| Packing:       | 1. Normal packing,                                                               |
|                | 24 or 36pcs into export carton,                                                  |
|                | Carton with cardboard divider;                                                   |
|                | 2. Paper tray pallet packing;                                                    |
|                | 3. Customized box.                                                               |
| Product        | 500,000~1,000,000 pcs per Month                                                  |
| capacity:      |                                                                                  |
| Delivery time: | About 30-45days,but if you have a urgent need for the products, we can put       |
|                | your order into priority.                                                        |
| Payment        | Usually pay by T/T,Western Union,L/C or others according to your requirement.    |
| terms:         |                                                                                  |
| Transportation | By sea, by air, by express and your shipping agent is acceptable.                |
|                | 1. Food safe grade glass body. It doesn't contain BPA, lead, cadmium or any      |
| Product        | other harmful things to human body;                                              |
| features:      | 2. It is freezer safe;                                                           |
|                | 3. The material is recyclable because it is totally mineral substance;           |
|                | 4. It is environmental safe.                                                     |
|                | 1. Any logo printing on the glass body.                                          |
| For your       | 2. Any color painted, frost, electro plate ,pattern laser carver for the finish; |
| choose:        | 3. Special package like shrink wrap, color gift box, white gift box etc:         |
|                | 4. Open new mould for new glass and some accessories such as wood, plastic       |
|                | or metal as you like;                                                            |
|                |                                                                                  |
|                | 5. Different size and shapes meet your needs.                                    |

# **Product packing**

A.White paper

F. Three layer Corrugated paper master carton

K. Color Box

B.Corrugated paper

G.Five layer Corrugated paper master carton

L.Paper Sleeve

C.Bubble paper

H.Seven layer Corrugated paper master carton

M. Pvc Box

D. EPE

I. Styrofoam

N.Gift Box

E. EVA

J. White Box

R. Wooden Pallet