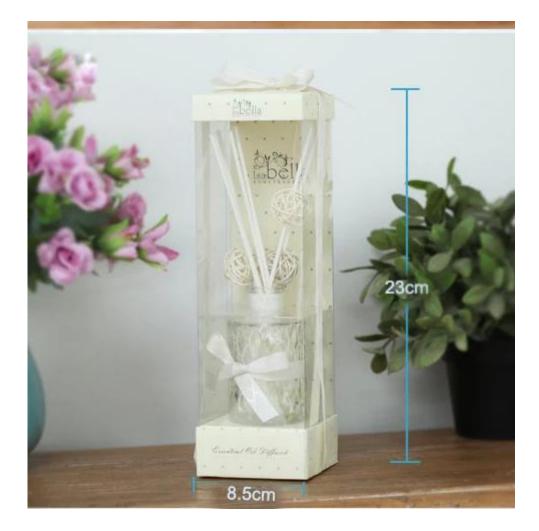

lly mineral substance;           |
|                | 4. It is environmental safe.                                                     |
|                | 1. Any logo printing on the glass body.                                          |
| For your       | 2. Any color painted, frost, electro plate ,pattern laser carver for the finish; |
| choose:        | 3. Special package like shrink wrap, color gift box, white gift box etc:         |
|                | 4. Open new mould for new glass and some accessories such as wood, plastic       |
|                | or metal as you like;                                                            |
|                | 5. Different size and shapes meet your needs.                                    |

# Glass reed diffuser bottles set photos











**Our certifications** 



#### ×

Ruixin Glass company also celebrates our 10 years anniversary in 2015.

In order for our factory to have a big development,

we invested a series of machines, such as automatic spray machine, electroplated machine, etching and sandblasting machines.



For your choose

- **1.Any logo printing on the glass body.**
- 2.Any color painted, frost, electro plate ,pattern laser carver for the finish;
- 3.Special package like shrink wrap, color gift box, white gift box etc:

# 4.Open new mould for new glass and some accessories such as wood, plastic or metal as you like;

5.Different size and shapes meet your needs.

# Trade terms

# Payment:

Usually we accept payment by <u>L/C,Paypal,Escrow,T/T and Western Union</u>. 30% deposit, 70% balance before shipment.