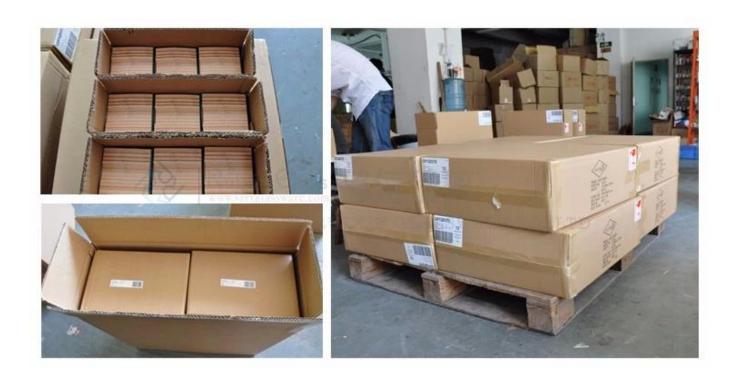

## **Product packing**

| ·····            |                                                                                  |  |
|------------------|----------------------------------------------------------------------------------|--|
| Samples time:    | 1. 5~10 days if at exit shaped and size of glass.                                |  |
|                  | 2. 15~20 days if need new shape or size of glass.                                |  |
|                  | 1. Normal packing,                                                               |  |
|                  | 24 or 36pcs into export carton,                                                  |  |
|                  | Carton with cardboard divider;                                                   |  |
|                  | 2. Paper tray pallet packing;                                                    |  |
|                  | 3. Customized box.                                                               |  |
| Product          | 500,000~1,000,000 pcs per Month                                                  |  |
| capacity:        |                                                                                  |  |
| Delivery time:   | About 30-45days,but if you have a urgent need for the products, we can put       |  |
|                  | your order into priority.                                                        |  |
| Payment          | Usually pay by T/T,Western Union,L/C or others according to your requiremen      |  |
| terms:           |                                                                                  |  |
| Transportation   | on: By sea, by air, by express and your shipping agent is acceptable.            |  |
|                  | 1. Food safe grade glass body. It doesn't contain BPA, lead, cadmium or any      |  |
| Product          | other harmful things to human body;                                              |  |
| features:        | 2. It is freezer safe;                                                           |  |
|                  | 3. The material is recyclable because it is totally mineral substance;           |  |
|                  | 4. It is environmental safe.                                                     |  |
| For your choose: | 1. Any logo printing on the glass body.                                          |  |
|                  | 2. Any color painted, frost, electro plate ,pattern laser carver for the finish; |  |
|                  | 3. Special package like shrink wrap, color gift box, white gift box etc:         |  |
|                  | 4. Open new mould for new glass and some accessories such as wood, plastic       |  |
|                  | or metal as you like;                                                            |  |
|                  | 5. Different size and shapes meet your needs.                                    |  |