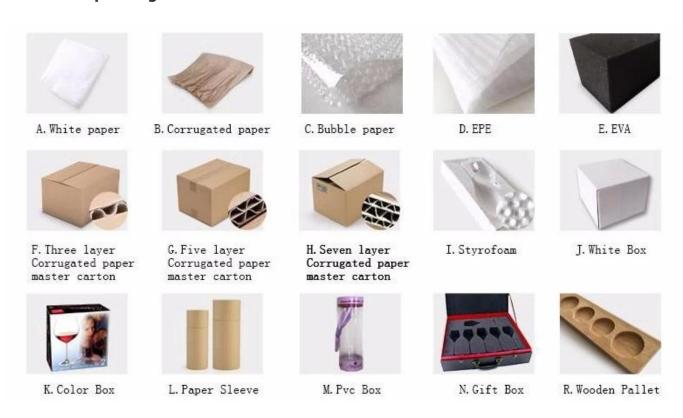

## **Product packing**

## Q: What kind of package for unique shape glass jar?

A: We have inside packaging and outside carton, it is in a 5 ply carton. And we could do clients' customized box.