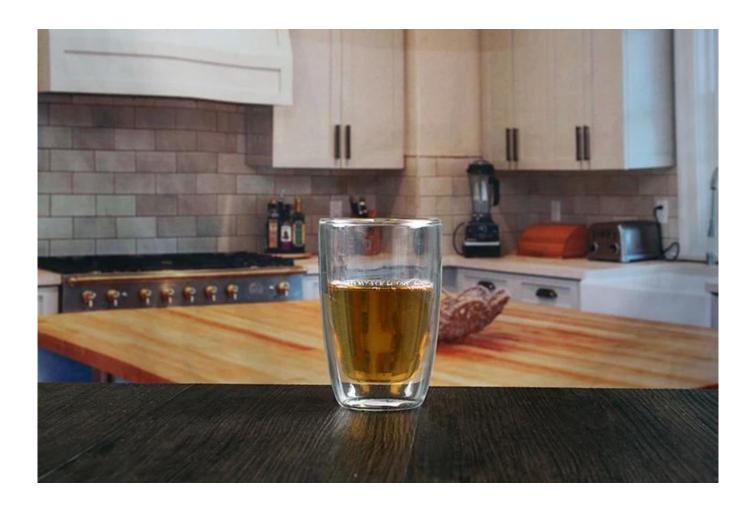

# 12 ounce double wall cups

12 ounce double wall cups photos:

# 12 ounce double wall cups

#### What are the specifications of 12 ounce double wall cups?

| Name:                | 12 ounce double wall cups                                                                                                                                                                                                                            |
|----------------------|------------------------------------------------------------------------------------------------------------------------------------------------------------------------------------------------------------------------------------------------------|
| Samples time:        | <ol> <li>5~10 days if at exit shaped and size of glass.</li> <li>15~20 days if need new shape or size of glass.</li> </ol>                                                                                                                           |
| Packing:             | <ol> <li>Normal packing,</li> <li>24 or 36pcs into export carton,</li> <li>Carton with cardboard divider;</li> <li>Paper tray pallet packing;</li> <li>Customized box.</li> </ol>                                                                    |
| Product<br>capacity: | 500,000~1,000,000 pcs per Month                                                                                                                                                                                                                      |
| Samples No.:         | RXDL171535                                                                                                                                                                                                                                           |
| Payment<br>terms:    | Usually pay by T/T,Western Union,L/C or others according to your requirement.                                                                                                                                                                        |
| Transportation:      | By sea, by air, by express and your shipping agent is acceptable.                                                                                                                                                                                    |
| Product<br>features: | <ol> <li>Food safe grade glass body. It doesn't contain BPA, lead, cadmium or any<br/>other harmful things to human body;</li> <li>The material is recyclable because it is totally mineral substance;</li> <li>It is environmental safe.</li> </ol> |
| For your<br>choose:  | <ol> <li>Any color painted, frost, electro plate ,pattern laser carver for the finish;</li> <li>Special package like shrink wrap, color gift box, white gift box etc:</li> <li>Different size and shapes meet your needs.</li> </ol>                 |