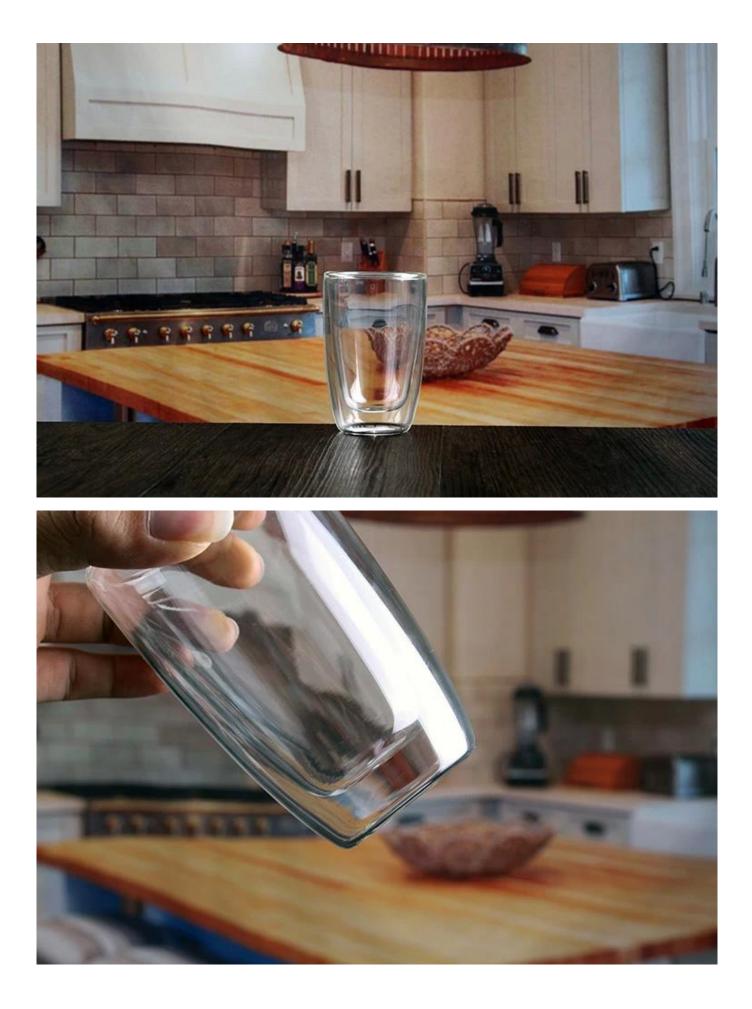

# 12 ounce double wall cups

12 ounce double wall cups photos:

# 12 ounce double wall cups

#### What are the specifications of 12 ounce double wall cups?

| Name:                | 12 ounce double wall cups                                                                                                                                                                                                                            |
|----------------------|------------------------------------------------------------------------------------------------------------------------------------------------------------------------------------------------------------------------------------------------------|
| Samples time:        | <ol> <li>5~10 days if at exit shaped and size of glass.</li> <li>15~20 days if need new shape or size of glass.</li> </ol>                                                                                                                           |
| Packing:             | <ol> <li>Normal packing,</li> <li>24 or 36pcs into export carton,</li> <li>Carton with cardboard divider;</li> <li>Paper tray pallet packing;</li> <li>Customized box.</li> </ol>                                                                    |
| Product<br>capacity: | 500,000~1,000,000 pcs per Month                                                                                                                                                                                                                      |
| Samples No.:         | RXDL171535                                                                                                                                                                                                                                           |
| Payment<br>terms:    | Usually pay by T/T,Western Union,L/C or others according to your requirement.                                                                                                                                                                        |
| Transportation:      | By sea, by air, by express and your shipping agent is acceptable.                                                                                                                                                                                    |
| Product<br>features: | <ol> <li>Food safe grade glass body. It doesn't contain BPA, lead, cadmium or any<br/>other harmful things to human body;</li> <li>The material is recyclable because it is totally mineral substance;</li> <li>It is environmental safe.</li> </ol> |
| For your<br>choose:  | <ol> <li>Any color painted, frost, electro plate ,pattern laser carver for the finish;</li> <li>Special package like shrink wrap, color gift box, white gift box etc:</li> <li>Different size and shapes meet your needs.</li> </ol>                 |