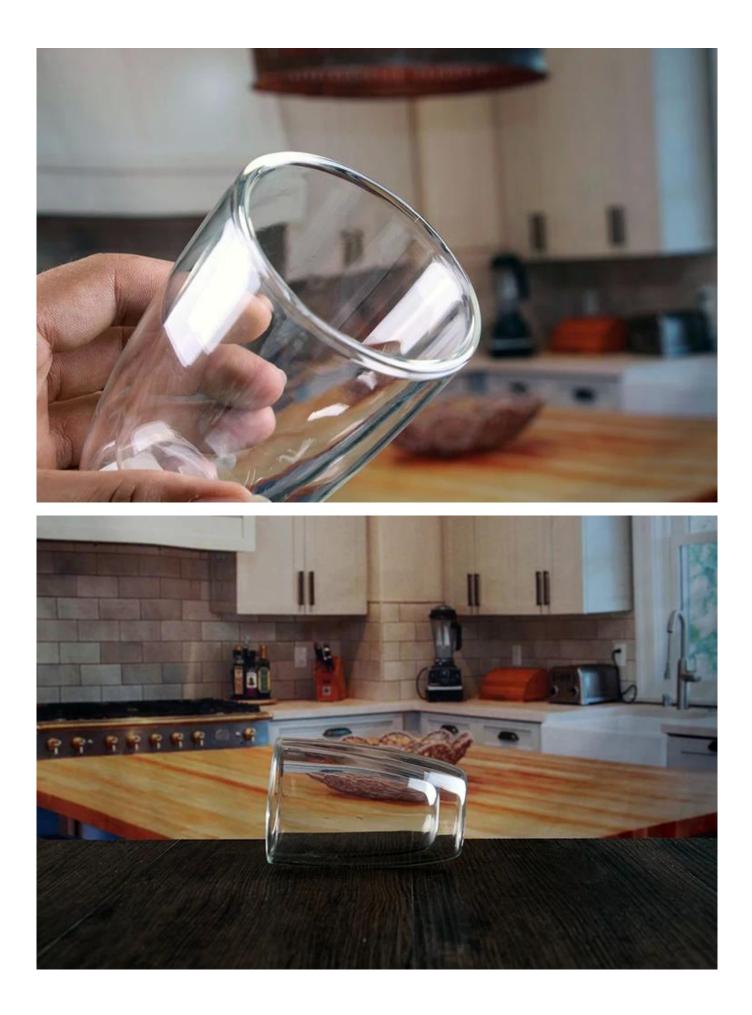

# 12 ounce double wall cups

12 ounce double wall cups photos:

# 12 ounce double wall cups

#### What are the specifications of 12 ounce double wall cups?

| Name:                | 12 ounce double wall cups                                                                                                                                                                                                                            |
|----------------------|------------------------------------------------------------------------------------------------------------------------------------------------------------------------------------------------------------------------------------------------------|
| Samples time:        | <ol> <li>5~10 days if at exit shaped and size of glass.</li> <li>15~20 days if need new shape or size of glass.</li> </ol>                                                                                                                           |
| Packing:             | <ol> <li>Normal packing,</li> <li>24 or 36pcs into export carton,</li> <li>Carton with cardboard divider;</li> <li>Paper tray pallet packing;</li> <li>Customized box.</li> </ol>                                                                    |
| Product<br>capacity: | 500,000~1,000,000 pcs per Month                                                                                                                                                                                                                      |
| Samples No.:         | RXDL171535                                                                                                                                                                                                                                           |
| Payment<br>terms:    | Usually pay by T/T,Western Union,L/C or others according to your requirement.                                                                                                                                                                        |
| Transportation:      | By sea, by air, by express and your shipping agent is acceptable.                                                                                                                                                                                    |
| Product<br>features: | <ol> <li>Food safe grade glass body. It doesn't contain BPA, lead, cadmium or any<br/>other harmful things to human body;</li> <li>The material is recyclable because it is totally mineral substance;</li> <li>It is environmental safe.</li> </ol> |
| For your<br>choose:  | <ol> <li>Any color painted, frost, electro plate ,pattern laser carver for the finish;</li> <li>Special package like shrink wrap, color gift box, white gift box etc:</li> <li>Different size and shapes meet your needs.</li> </ol>                 |