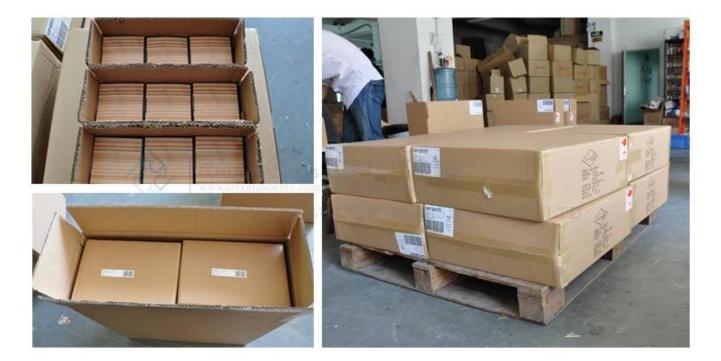

# Product packing:

# Q: What kind of package for Diffuser Glassware?

A: We have inside packaging and outside carton, it is in a 5 ply carton. And we could do clients' customized box.