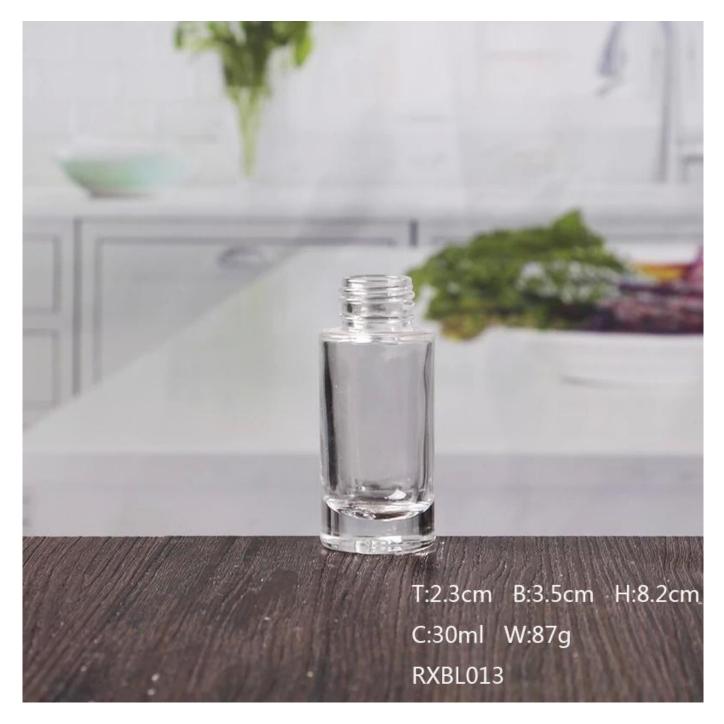

# What are the specifications of Diffuser Glassware?

| RXBL013                                                                                                                                                                                                                                                                                                                                                                                   |
|-------------------------------------------------------------------------------------------------------------------------------------------------------------------------------------------------------------------------------------------------------------------------------------------------------------------------------------------------------------------------------------------|
| Diffuser Glassware                                                                                                                                                                                                                                                                                                                                                                        |
| Clear                                                                                                                                                                                                                                                                                                                                                                                     |
| Machine production                                                                                                                                                                                                                                                                                                                                                                        |
| <ol> <li>5~10 days if at exit shaped and size of glass.</li> <li>15~20 days if need new shape or size of glass.</li> </ol>                                                                                                                                                                                                                                                                |
| <ol> <li>Normal packing,</li> <li>24 or 36pcs into export carton,</li> <li>Carton with cardboard divider;</li> <li>Paper tray pallet packing;</li> <li>Customized box.</li> </ol>                                                                                                                                                                                                         |
| 500,000~1,000,000 pcs per Month                                                                                                                                                                                                                                                                                                                                                           |
| About 30-45days,but if you have a urgent need for the products, we can put your order into priority.                                                                                                                                                                                                                                                                                      |
| Usually pay by T/T,Western Union,L/C or others according to your requirement.                                                                                                                                                                                                                                                                                                             |
| By sea, by air, by express and your shipping agent is acceptable.                                                                                                                                                                                                                                                                                                                         |
| <ol> <li>Food safe grade glass body. It doesn't contain BPA, lead, cadmium or any<br/>other harmful things to human body;</li> <li>It is freezer safe;</li> <li>The material is recyclable because it is totally mineral substance;</li> </ol>                                                                                                                                            |
| 4. It is environmental safe.                                                                                                                                                                                                                                                                                                                                                              |
| <ol> <li>Any logo printing on the glass body.</li> <li>Any color painted, frost, electro plate ,pattern laser carver for the finish;</li> <li>Special package like shrink wrap, color gift box, white gift box etc:</li> <li>Open new mould for new glass and some accessories such as wood, plastic or metal as you like;</li> <li>Different size and shapes meet your needs.</li> </ol> |
|                                                                                                                                                                                                                                                                                                                                                                                           |