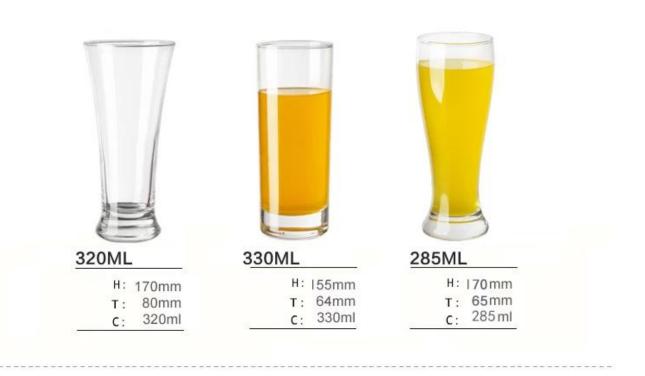

## What are the specifications of drink glasses ?

| Item No.:            |                                                                                                                                                                                                                                                                                                                                                                                           |
|----------------------|-------------------------------------------------------------------------------------------------------------------------------------------------------------------------------------------------------------------------------------------------------------------------------------------------------------------------------------------------------------------------------------------|
| Size:                | T:8cm B:5.5cm H:17cm C:320ml W:278g                                                                                                                                                                                                                                                                                                                                                       |
| Material:            | drink glasses                                                                                                                                                                                                                                                                                                                                                                             |
| Process:             | Pressing machine                                                                                                                                                                                                                                                                                                                                                                          |
| Samples time:        | <ol> <li>5~10 days if at exit shaped and size of glass.</li> <li>15~20 days if need new shape or size of glass.</li> </ol>                                                                                                                                                                                                                                                                |
| Packing:             | <ol> <li>Normal packing,</li> <li>24 or 36pcs into export carton,</li> <li>Carton with cardboard divider;</li> <li>Paper tray pallet packing;</li> <li>Customized box.</li> </ol>                                                                                                                                                                                                         |
| Product<br>capacity: | 500,000~1,000,000 pcs per Month                                                                                                                                                                                                                                                                                                                                                           |
| Delivery time:       | About 30-45days,but if you have a urgent need for the products, we can put your order into priority.                                                                                                                                                                                                                                                                                      |
| Payment<br>terms:    | Usually pay by T/T,Western Union,L/C or others according to your requirement.                                                                                                                                                                                                                                                                                                             |
| Transportation:      | By sea, by air, by express and your shipping agent is acceptable.                                                                                                                                                                                                                                                                                                                         |
| Product<br>features: | <ol> <li>Food safe grade glass body. It doesn't contain BPA, lead, cadmium or any<br/>other harmful things to human body;</li> <li>It is freezer safe;</li> <li>The material is recyclable because it is totally mineral substance;</li> <li>It is environmental safe.</li> </ol>                                                                                                         |
| For your<br>choose:  | <ol> <li>Any logo printing on the glass body.</li> <li>Any color painted, frost, electro plate ,pattern laser carver for the finish;</li> <li>Special package like shrink wrap, color gift box, white gift box etc:</li> <li>Open new mould for new glass and some accessories such as wood, plastic or metal as you like;</li> <li>Different size and shapes meet your needs.</li> </ol> |