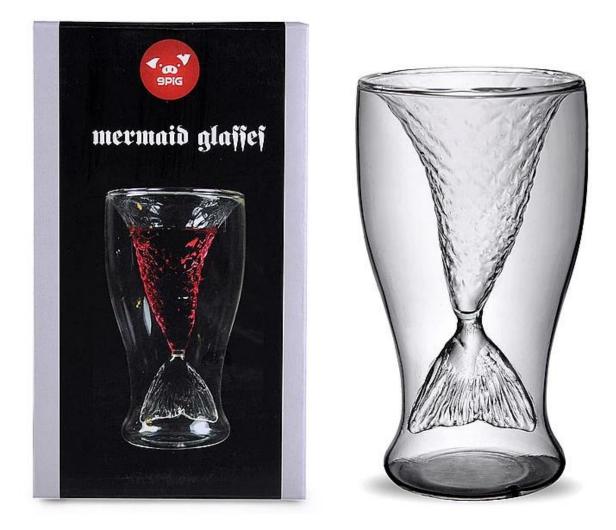

Sales promotion double wine glass double beer glass,double wall cup wholesale

What are the features of double wall cup ?

## double wall cup photos:

What are the double wall cup applications?

- Hotels
- Party
- Wedding breakfast
- Love confession
- Birthday
- Start business
- Celebrating
- Home

**Our certifications:** 

Who are we?