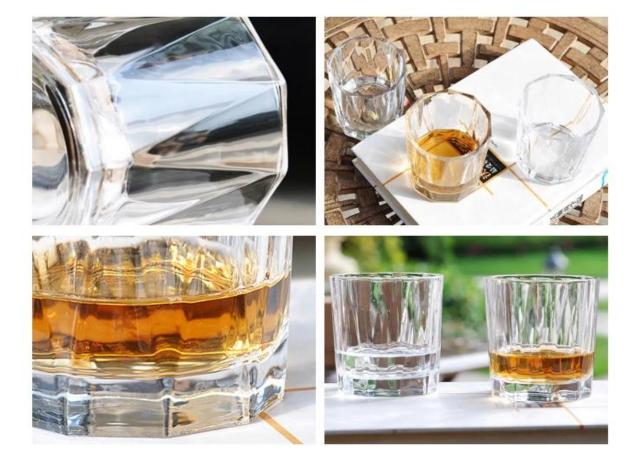

# DETAILS

Like the crown design, high-grade glass material Strong glass crystal texture, reveals high taste

# DETAILS

The bottom thick transparent, gorgeous crystal To fully is exquisite, natural texture smooth, fine Fine and vivid.

# DETAILS

Glass cup versatility, strong practicability, extremely Rich aesthetic feeling and used both in daily life.

WITH GOOD MORAL OF THE BLESSED COUPLE, MORAL FESTIVAL AUSPICIOUS, CARING AND DECENT!