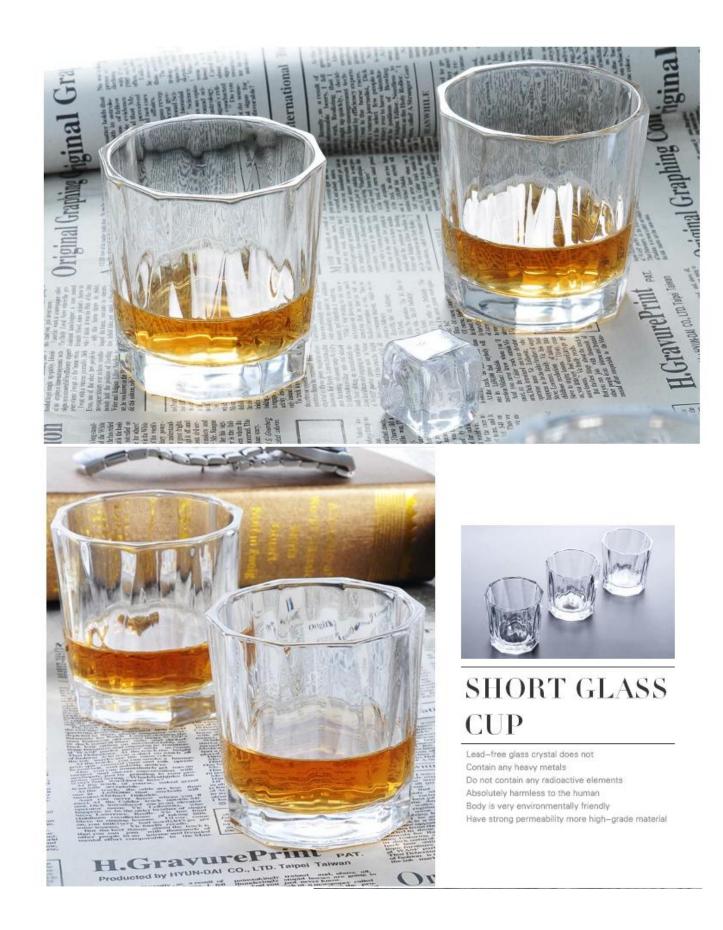

# SHORT GLASS CUP

Lead-free glass crystal does not Contain any heavy metals Do not contain any radioactive elements Absolutely harmless to the human Body is very environmentally friendly Have strong permeability more high-grade material

## SHORT GLASS CUP

Lead-free glass crystal does not Contain any heavy metals Do not contain any radioactive elements Absolutely harmless to the human Body is very environmentally friendly Have strong permeability more high-grade material