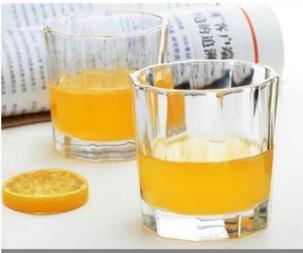

# Sales promotion customized shot glasses beer glass cup wedding shot glasses

What are the features of customized shot glasses ?

What are the functions of customized shot glasses ?

1)Machine blasted /pressed, elegant pattern, widely use in restaurant/hotel/home/party etc.

The minimalist practical appliance Extremely rich mesthetic feeling and used both in daily life, with rich strong Glittering and translucent and bright, glorious multiplication table, multi-functional use cups