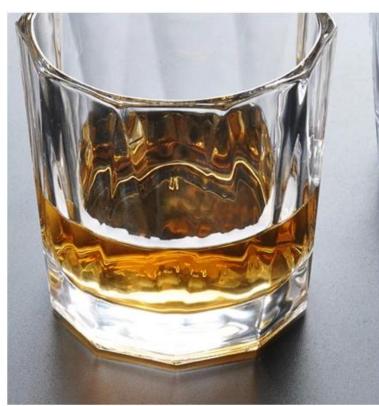

# DETAILS

The bottom thick transparent, gorgeous crystal To fully is exquisite, natural texture smooth, fine Fine and vivid.