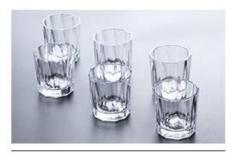

# Sales promotion customized shot glasses beer glass cup wedding shot glasses

What are the features of customized shot glasses ?

What are the functions of customized shot glasses ?

1)Machine blasted /pressed, elegant pattern, widely use in restaurant/hotel/home/party etc.

The minimalist practical appliance Extremely rich mesthetic feeling and used both in daily life, with rich strong Glittering and translucent and bright, glorious multiplication table, multi-functional use cups

# SHORT GLASS CUP

Lead-free glass crystal does not Contain any heavy metals Do not contain any radioactive elements Absolutely harmless to the human Body is very environmentally friendly Have strong permeability more high-grade material

## SHORT GLASS CUP

Lead-free glass crystal does not Contain any heavy metals Do not contain any radioactive elements Absolutely harmless to the human Body is very environmentally friendly Have strong permeability more high-grade material