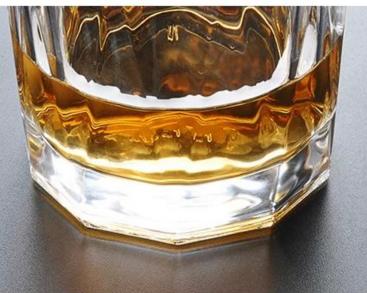

# DETAILS

The bottom thick transparent, gorgeous crystal To fully is exquisite, natural texture smooth, fine Fine and vivid.