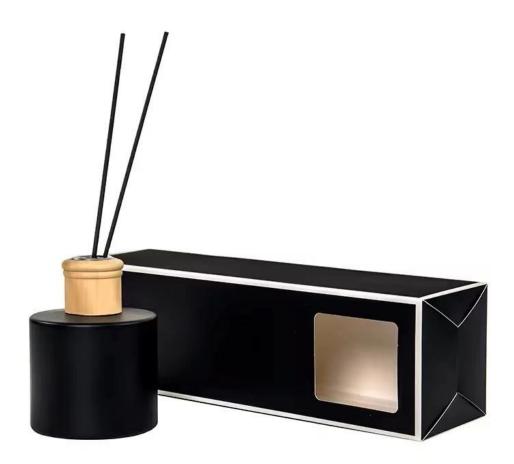

on**

| Place of Origin | China, Shanxi                |
|-----------------|------------------------------|
| Brand Name      | Ruixin Glass                 |
| Product name    | Colored reed diffuser bottle |
| Material        | Soda lime glass              |
| Color           | Light blue(Customizable)     |
| MOQ             | 1000pcs                      |
| Sample          | 7 Working Days               |



RXDB-LB01 Size: T2.3\*B5.3\*H11.5cm Capacity: 165ml Weight: 156.8g



RXDB-LB04 Size: T2.4\*B7.9\*H9cm Capacity: 205ml Weight: 360.8g



RXDB-LB02 Size: T2.4\*B6.4\*H12.8cm Capacity: 230ml Weight: 228.9g



RXDB-LB03 Size: T2.5\*B6.5\*H14.2cm Capacity: 315ml Weight: 347.6g



RXDB-LB05 Size: T2.4\*B6.6\*H9cr Capacity: 160ml Weight: 361.4g

## **Packing & Delivery**























## **Other Information**

- **Original design statement**: The styles and labels of the aromatherapy bottles shown in the pictures were originally designed by the members of Ruixin Glass' Business Department in March. They were then produced as samples in the factory and photographed in the office studio. Currently, all samples are stored in Ruixin Glass' sample room. We kindly request that other companies refrain from unauthorized use of these images.
- About factory: With extensive experience and a dedicated team, Ruixin Glass specializes in customizing glass packaging for both emerging and established aromatherapy brands. We have strong connections with factories and all members of our Business Department have hands-on experience in the production process. We welcome inquiries a