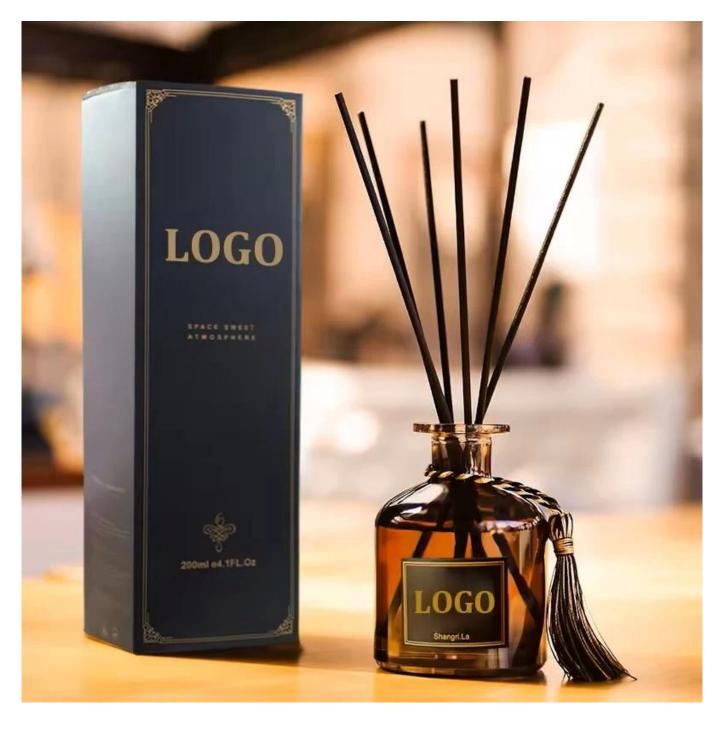

## **Other Information**

- **Original design statement**: The styles and labels of the aromatherapy bottles shown in the pictures were originally designed by the members of Ruixin Glass' Business Department in March. They were then produced as samples in the factory and photographed in the office studio. Currently, all samples are stored in Ruixin Glass' sample room. We kindly request that other companies refrain from unauthorized use of these images.
- About factory: With extensive experience and a dedicated team, Ruixin Glass specializes in customizing glass packaging for both emerging and established aromatherapy brands. We have strong connections with factories and all members of our Business Department have hands-on experience in the production process. We welcome inquiries and value your feedback.
- About customization & ready-to-ship: As we primarily focus on customized products, we do not keep a large inventory of ready-made stock with various image styles. However, we maintain a small stock of samples to send to potential business partners who express cooperative intentions.
  - <u>Customizable items with minimum MOQ:</u>
    - Surface treatment options, such as spray (misted/smooth surface), electroplating, etc.
    - Customization of brand labels.
    - Silk screen logo customization.
    - Lid customization.
  - <u>Customizable items that require a higher order quantity:</u>
    - Shape customization.
    - Thread specifications customization (for threaded bottles).
- About response time: Our dedicated Business Department team is committed to providing attentive service and prompt responses to your inquiries, regardless of your location or the time you send your message.