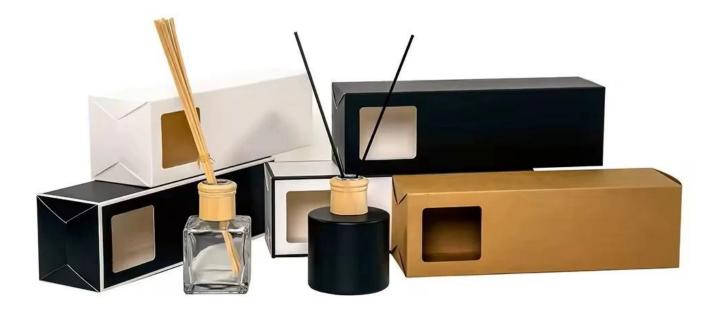

tion**

| Place of Origin | China, Shanxi                |
|-----------------|------------------------------|
| Brand Name      | Ruixin Glass                 |
| Product name    | Colored reed diffuser bottle |
| Material        | Soda lime glass              |
| Color           | Light blue(Customizable)     |
| MOQ             | 1000pcs                      |
| Sample          | 7 Working Days               |



RXDB-LB01 Size: T2.3\*B5.3\*H11.5cm Capacity: 165ml Weight: 156.8g



RXDB-LB04 Size: T2.4\*B7.9\*H9cm Capacity: 205ml Weight: 360.8g



RXDB-LB02 Size: T2.4\*B6.4\*H12.8cm Capacity: 230ml Weight: 228.9g



RXDB-LB03 Size: T2.5\*B6.5\*H14.2cm Capacity: 315ml Weight: 347.6g



RXDB-LB05 Size: T2.4\*B6.6\*H9cr Capacity: 160ml Weight: 361.4g

## **Packing & Delivery**























## **Other Information**

- **Original design statement**: The styles and labels of the aromatherapy bottles shown in the pictures were originally designed by the members of Ruixin Glass' Business Department in March. They were then produced as samples in the factory and photographed in the office studio. Currently, all samples are stored in Ruixin Glass' sample room. We kindly request that other companies refrain from unauthorized use of these images.
- About factory: With extensive experience and a dedicated team, Ruixin Glass specializes in customizing glass packaging for both emerging and established aromatherapy brands. We have strong connections with factories and all members of our Business Department have hands-on experience in the production process. We welcome inquiries