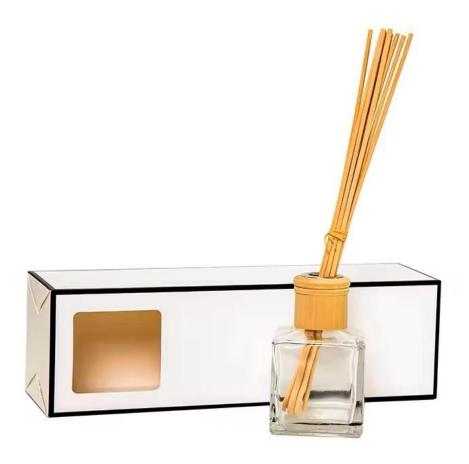

RXDB-LB01 Size: T2.3\*B5.3\*H11.5cm Capacity: 165ml Weight: 156.8g

RXDB-LB04 Size: T2.4\*B7.9\*H9cm Capacity: 205ml Weight: 360.8g

RXDB-LB02 Size: T2.4\*B6.4\*H12.8cm Capacity: 230ml Weight: 228.9g

RXDB-LB03 Size: T2.5\*B6.5\*H14.2cm Capacity: 315ml Weight: 347.6g

RXDB-LB05 Size: T2.4\*B6.6\*H9cr Capacity: 160ml Weight: 361.4g