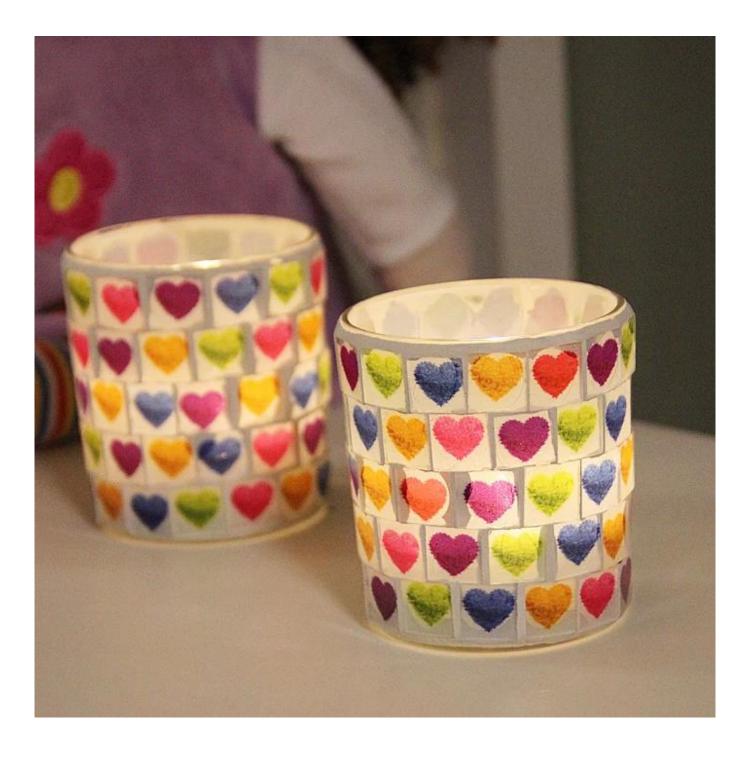

# Romantic heart design mosaic candle holders,heart candle holder wholesale

What are the features of heart candle holder wholesale?

What are the functions of heart candle holder wholesale?

1)Machine blasted /pressed, elegant pattern, widely use in restaurant/hotel/home/party etc.

## heart candle holder wholesale photos:

What are the heart candle holder wholesale applications?

- Hotels
- Party
- Wedding breakfast
- Love confession
- Birthday
- Start business
- Celebrating
- Home

**Our certifications:** 