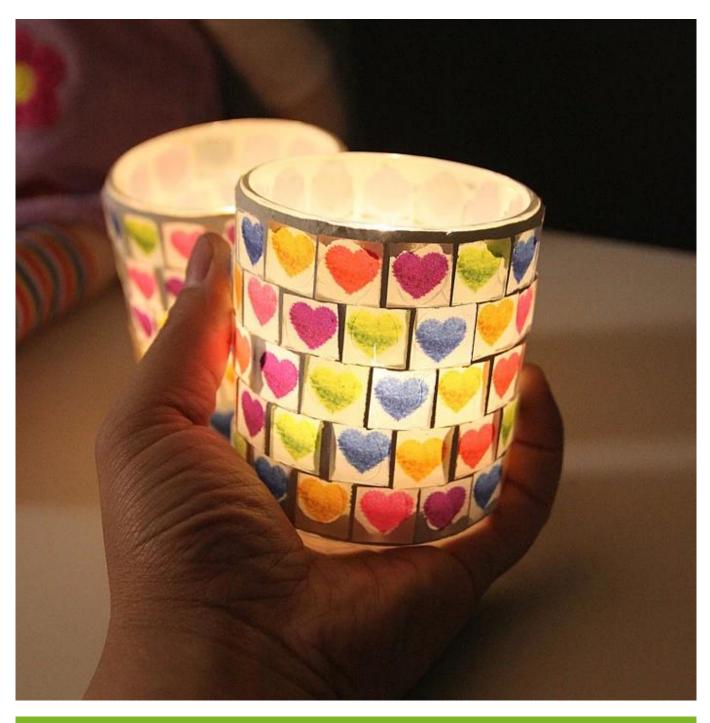

# Romantic heart design mosaic candle holders,heart candle holder wholesale

What are the features of heart candle holder wholesale?

What are the functions of heart candle holder wholesale?

1)Machine blasted /pressed, elegant pattern, widely use in restaurant/hotel/home/party etc.

## heart candle holder wholesale photos:

What are the heart candle holder wholesale applications?

- Hotels
- Party
- Wedding breakfast
- Love confession
- Birthday
- Start business
- Celebrating
- Home

**Our certifications:** 