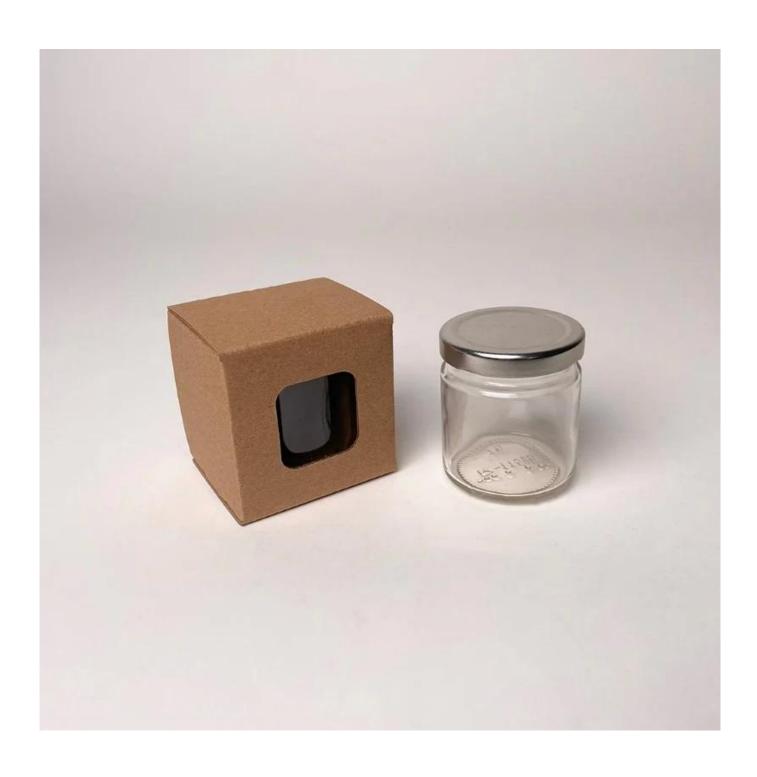

ze: T6.4\*B7\*H22.4cm Capacity: 1120ml/38oz



Highball Size: T7.7\*B7.7\*H14.5cm Capacity: 515ml/14.5oz Weight: 324.5g



Goblet Size: T8.5\*B7.4\*H20.1cm Capacity: 210ml/7.1oz Weight: 193.5g



Champagne glass Size: T4.3\*B6.5\*H22.5cm Capacity: 180ml/6.1oz Weight: 175.4g



Wine glass-A Size: T5.9\*B7.5\*H23.5cm Capacity: 350ml/11.8oz Weight: 164.4g



Wine glass-B Size: T7\*B8.3\*H22.4cm Capacity: 565ml/19oz Weight: 218.3g



Wine glass-C Size: T6.1\*B7.4\*H20.1cm Capacity: 350ml/11.8oz Weight: 177.1g



Wine glass-D Size: T6.9\*B8\*H21.9cm Capacity: 475ml/16oz Weight: 175.2g



Stemless wine glass Size: T7\*H12cm Capacity: 570ml/19.3oz Weight: 158.6g



Whisky glass Size: T7.9\*B7.8\*H9cm Capacity: 230ml/7.8oz Weight: 516.4g



# **Production Processing**

### **Packing & Delivery**















# RUIXIN GLASSWARE®

— since 2005 —

#### **Other Information**

Inlay decoration is a meticulous glass crafting technique where decorative elements, such as patterns, flowers, or fruit motifs, are embedded directly into the glass surface. Unlike painted or glued-on designs, this method integrates the embellishments into the glass during the manufacturing process, ensuring durability and an elegant, seamless appearance.

- **Durability:** The embedded decorations are resistant to peeling, fading, or detachment, maintaining the product's aesthetic for long-term use.
- **Health and Safety:** No adhesives or external coatings are used, making these products non-toxic and safe for everyday use.
- **Enhanced Aesthetics:** The three-dimensional effect of inlaid designs creates a un