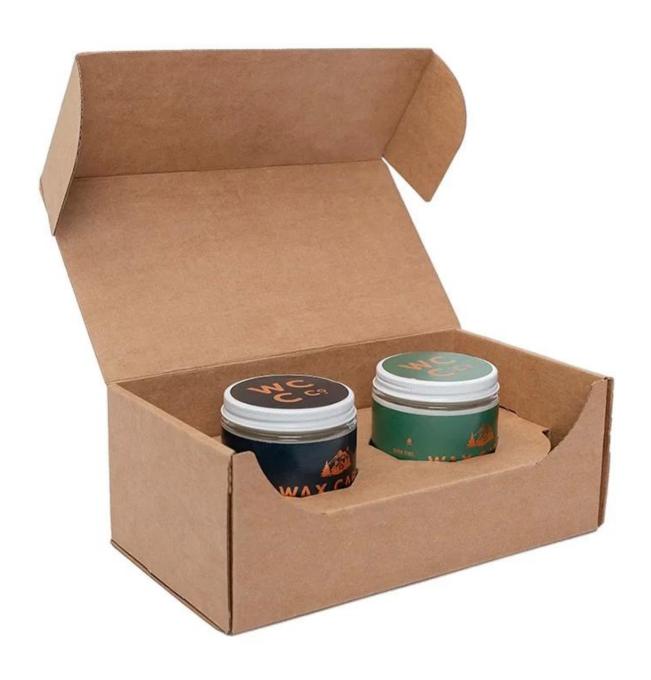

.4\*B7\*H22.4cm Capacity: 1120ml/38oz



Highball Size: T7.7\*B7.7\*H14.5cm Capacity: 515ml/14.5oz Weight: 324.5g



Goblet Size: T8.5\*B7.4\*H20.1cm Capacity: 210ml/7.1oz Weight: 193.5g



Champagne glass Size: T4.3\*B6.5\*H22.5cm Capacity: 180ml/6.1oz Weight: 175.4g



Wine glass-A Size: T5.9\*B7.5\*H23.5cm Capacity: 350ml/11.8oz Weight: 164.4g



Wine glass-B Size: T7\*B8.3\*H22.4cm Capacity: 565ml/19oz Weight: 218.3g



Wine glass-C Size: T6.1\*B7.4\*H20.1cm Capacity: 350ml/11.8oz Weight: 177.1g



Wine glass-D Size: T6.9\*B8\*H21.9cm Capacity: 475ml/16oz Weight: 175.2g



Stemless wine glass Size: T7\*H12cm Capacity: 570ml/19.3oz Weight: 158.6g



Whisky glass Size: T7.9\*B7.8\*H9cm Capacity: 230ml/7.8oz Weight: 516.4g



# **Production Processing**

### **Packing & Delivery**















# RUIXIN GLASSWARE®

— since 2005 —

#### **Other Information**

Inlay decoration is a meticulous glass crafting technique where decorative elements, such as patterns, flowers, or fruit motifs, are embedded directly into the glass surface. Unlike painted or glued-on designs, this method integrates the embellishments into the glass during the manufacturing process, ensuring durability and an elegant, seamless appearance.

- **Durability:** The embedded decorations are resistant to peeling, fading, or detachment, maintaining the product's aesthetic for long-term use.
- **Health and Safety:** No adhesives or external coatings are used, making these products non-toxic and safe for everyday use.
- **Enhanced Aesthetics:** The three-dimensional effect of inlaid designs creates a unique a