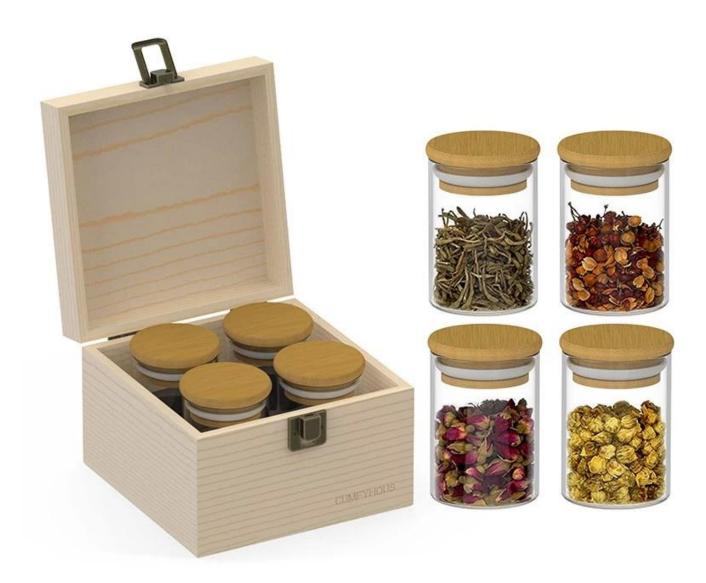

T6.4\*B7\*H22.4cm Capacity: 1120ml/38oz



Highball Size: T7.7\*B7.7\*H14.5cm Capacity: 515ml/14.5oz Weight: 324.5g



Goblet Size: T8.5\*B7.4\*H20.1cm Capacity: 210ml/7.1oz Weight: 193.5g



Champagne glass Size: T4.3\*B6.5\*H22.5cm Capacity: 180ml/6.1oz Weight: 175.4g



Wine glass-A Size: T5.9\*B7.5\*H23.5cm Capacity: 350ml/11.8oz Weight: 164.4g



Wine glass-B Size: T7\*B8.3\*H22.4cm Capacity: 565ml/19oz Weight: 218.3g



Wine glass-C Size: T6.1\*B7.4\*H20.1cm Capacity: 350ml/11.8oz Weight: 177.1g



Wine glass-D Size: T6.9\*B8\*H21.9cm Capacity: 475ml/16oz Weight: 175.2g



Stemless wine glass Size: T7\*H12cm Capacity: 570ml/19.3oz Weight: 158.6g



Whisky glass Size: T7.9\*B7.8\*H9cm Capacity: 230ml/7.8oz Weight: 516.4g



# **Production Processing**

### **Packing & Delivery**















# RUIXIN GLASSWARE®

— since 2005 —

#### **Other Information**

Inlay decoration is a meticulous glass crafting technique where decorative elements, such as patterns, flowers, or fruit motifs, are embedded directly into the glass surface. Unlike painted or glued-on designs, this method integrates the embellishments into the glass during the manufacturing process, ensuring durability and an elegant, seamless appearance.

- **Durability:** The embedded decorations are resistant to peeling, fading, or detachment, maintaining the product's aesthetic for long-term use.
- **Health and Safety:** No adhesives or external coatings are used, making these products non-toxic and safe for everyday use.
- **Enhanced Aesthetics:** The three-dimensional effect of inlaid designs creates a unique