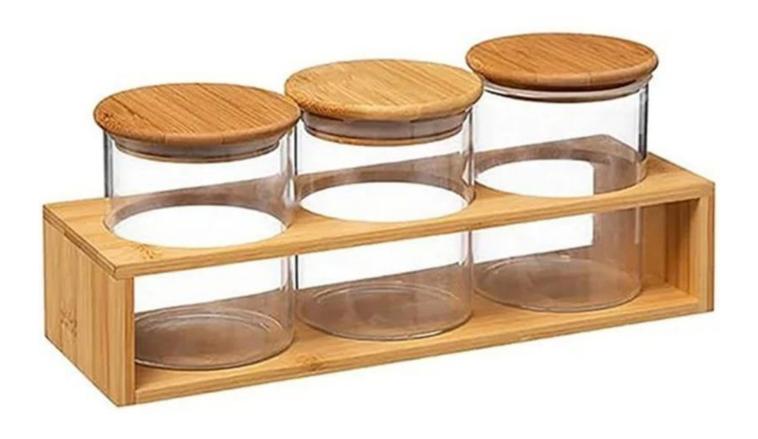

: T6.4\*B7\*H22.4cm Capacity: 1120ml/38oz



Highball Size: T7.7\*B7.7\*H14.5cm Capacity: 515ml/14.5oz Weight: 324.5g



Goblet Size: T8.5\*B7.4\*H20.1cm Capacity: 210ml/7.1oz Weight: 193.5g



Champagne glass Size: T4.3\*B6.5\*H22.5cm Capacity: 180ml/6.1oz Weight: 175.4g



Wine glass-A Size: T5.9\*B7.5\*H23.5cm Capacity: 350ml/11.8oz Weight: 164.4g



Wine glass-B Size: T7\*B8.3\*H22.4cm Capacity: 565ml/19oz Weight: 218.3g



Wine glass-C Size: T6.1\*B7.4\*H20.1cm Capacity: 350ml/11.8oz Weight: 177.1g



Wine glass-D Size: T6.9\*B8\*H21.9cm Capacity: 475ml/16oz Weight: 175.2g



Stemless wine glass Size: T7\*H12cm Capacity: 570ml/19.3oz Weight: 158.6g



Whisky glass Size: T7.9\*B7.8\*H9cm Capacity: 230ml/7.8oz Weight: 516.4g



# **Production Processing**

### **Packing & Delivery**















# RUIXIN GLASSWARE®

— since 2005 —

#### **Other Information**

Inlay decoration is a meticulous glass crafting technique where decorative elements, such as patterns, flowers, or fruit motifs, are embedded directly into the glass surface. Unlike painted or glued-on designs, this method integrates the embellishments into the glass during the manufacturing process, ensuring durability and an elegant, seamless appearance.

- **Durability:** The embedded decorations are resistant to peeling, fading, or detachment, maintaining the product's aesthetic for long-term use.
- **Health and Safety:** No adhesives or external coatings are used, making these products non-toxic and safe for everyday use.
- **Enhanced Aesthetics:** The three-dimensional effect of inlaid designs creates a uniq