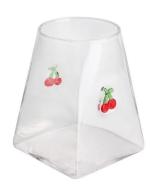

#### **Other Information**

Inlay decoration is a meticulous glass crafting technique where decorative elements, such as patterns, flowers, or fruit motifs, are embedded directly into the glass surface. Unlike painted or glued-on designs, this method integrates the embellishments into the glass during the manufacturing process, ensuring durability and an elegant, seamless appearance.

- **Durability:** The embedded decorations are resistant to peeling, fading, or detachment, maintaining the product's aesthetic for long-term use.
- **Health and Safety:** No adhesives or external coatings are used, making these products non-toxic and safe for everyday use.
- **Enhanced Aesthetics:** The three-dimensional effect of inlaid designs creates a unique and luxurious look that elevates the overall appeal of the glassware.
- **Customization:** A wide variety of patterns and motifs can be inlaid, making it easy to create bespoke designs tailored to individual preferences.
- **Eco-Friendly:** Without relying on external materials like glue, the process aligns with sustainable production practices.