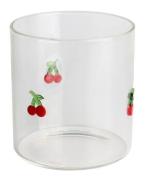

#### **Other Information**

Inlay decoration is a meticulous glass crafting technique where decorative elements, such as patterns, flowers, or fruit motifs, are embedded directly into the glass surface. Unlike painted or glued-on designs, this method integrates the embellishments into the glass during the manufacturing process, ensuring durability and an elegant, seamless appearance.

- **Durability:** The embedded decorations are resistant to peeling, fading, or detachment, maintaining the product's aesthetic for long-term use.
- **Health and Safety:** No adhesives or external coatings are used, making these products non-toxic and safe for everyday use.
- **Enhanced Aesthetics:** The three-dimensional effect of inlaid designs creates a unique and luxurious look that elevates the overall appeal of the glassware.
- **Customization:** A wide variety of patterns and motifs can be inlaid, making it easy to create bespoke designs tailored to individual preferences.
- **Eco-Friendly:** Without relying on external materials like glue, the process aligns with sustainable production practices.