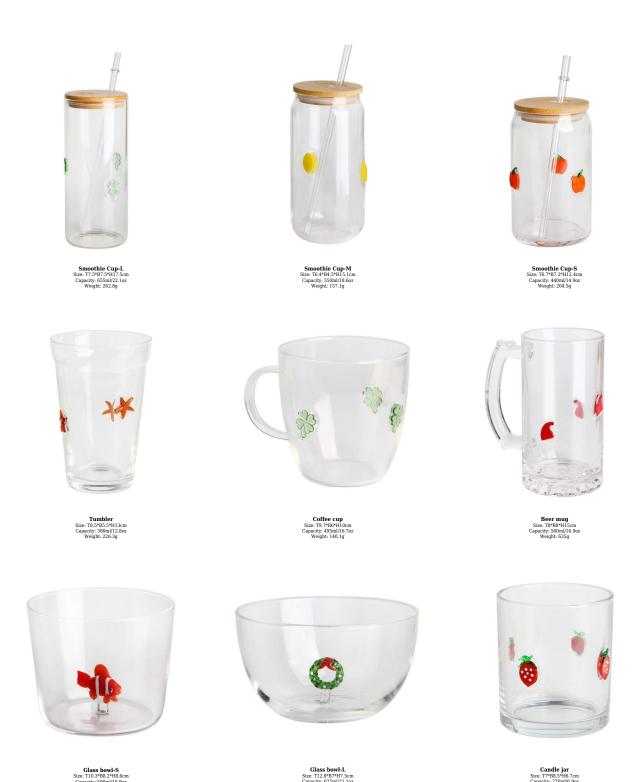

Size: T6.5\*B6.5\*H10cm Capacity: 325ml/11oz Weight: 140g

Glass jar-B Size: T6.5\*B6.5\*H6.5cm Capacity: 185ml/6oz Weight: 120g

Glass jar-C Size: T8.5\*B6.5\*H8.2cr Capacity: 295ml/10oz

Spice jar-S Size: T6.9\*B7.8\*H8.6cm Capacity: 290ml/9.8oz

Spice jar-L Size: T7\*B8.8\*H11.4cn Capacity: 510ml/17oz

Water pitcher Size: T6.4\*B7\*H22.4cm Capacity: 1120ml/38oz

Highball Size: T7.7\*B7.7\*H14.5cm Capacity: 515ml/14.5oz Weight: 324.5g

Goblet Size: T8.5\*B7.4\*H20.1cm Capacity: 210ml/7.1oz Weight: 193.5g