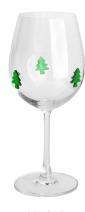

#### **Other Information**

Inlay decoration is a meticulous glass crafting technique where decorative elements, such as patterns, flowers, or fruit motifs, are embedded directly into the glass surface. Unlike painted or glued-on designs, this method integrates the embellishments into the glass during the manufacturing process, ensuring durability and an elegant, seamless appearance.