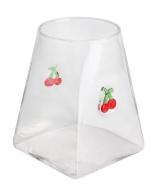

Glass jar-A Size: T6.5\*B6.5\*H10cm Capacity: 325ml/11oz

Glass jar-B Size: T6.5\*B6.5\*H6.5cm Capacity: 185ml/6oz Weight: 120g

Glass jar-C Size: T8.5\*B6.5\*H8.2cm Capacity: 295ml/10oz Weight: 102.5g

Spice jar-S Size: T6.9\*B7.8\*H8.6cm Capacity: 290ml/9.8oz

#### **Other Information**

Inlay decoration is a meticulous glass crafting technique where decorative elements, such as patterns, flowers, or fruit motifs, are embedded directly into the glass surface. Unlike painted or glued-on designs, this method integrates the embellishments into the glass during the manufacturing process, ensuring durability and an elegant, seamless appearance.