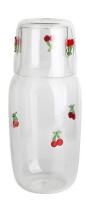

Spice jar-L Size: T7\*B8.8\*H11.4cn Capacity: 510ml/17oz

Water pitcher Size: T6.4\*B7\*H22.4cm Capacity: 1120ml/38oz

Highball Size: T7.7\*B7.7\*H14.5cm Capacity: 515ml/14.5oz Weight: 324.5g

Goblet Size: T8.5\*B7.4\*H20.1cm Capacity: 210ml/7.1oz Weight: 193.5g

#### **Other Information**

Inlay decoration is a meticulous glass crafting technique where decorative elements, such as patterns, flowers, or fruit motifs, are embedded directly into the glass surface. Unlike painted or glued-on designs, this method integrates the embellishments into the glass during the manufacturing process, ensuring durability and an elegant, seamless appearance.