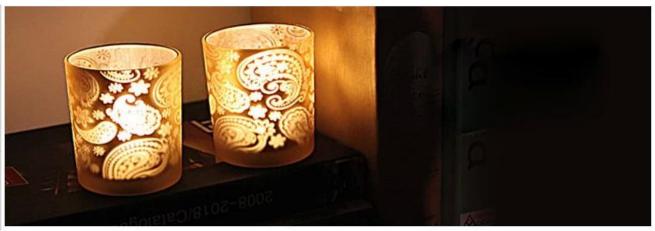

# stained glass candle holders photos:

What are the stained glass candle holders applications?

- Hotels
- Party
- Wedding breakfast
- Love confession
- Birthday
- Start business
- Celebrating
- Home