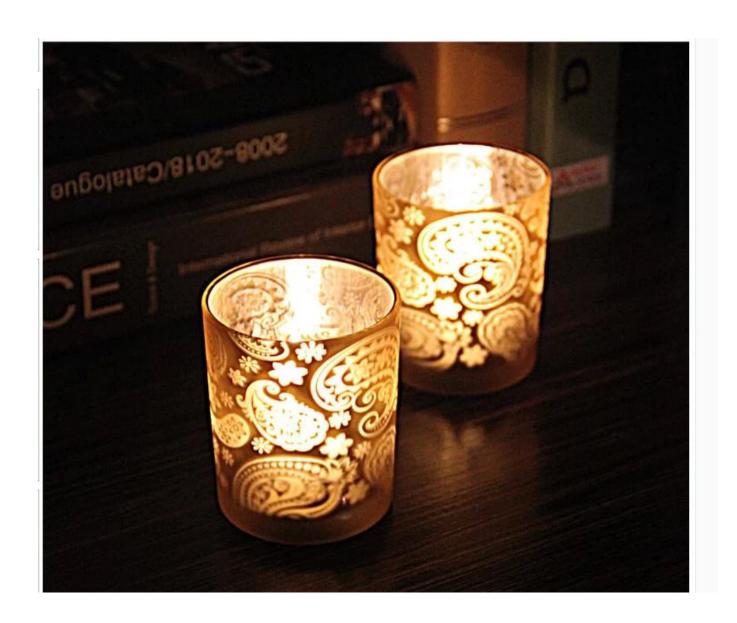

# stained glass candle holders photos:

What are the stained glass candle holders applications?

- Hotels
- Party
- Wedding breakfast
- Love confession
- Birthday
- Start business
- Celebrating
- Home