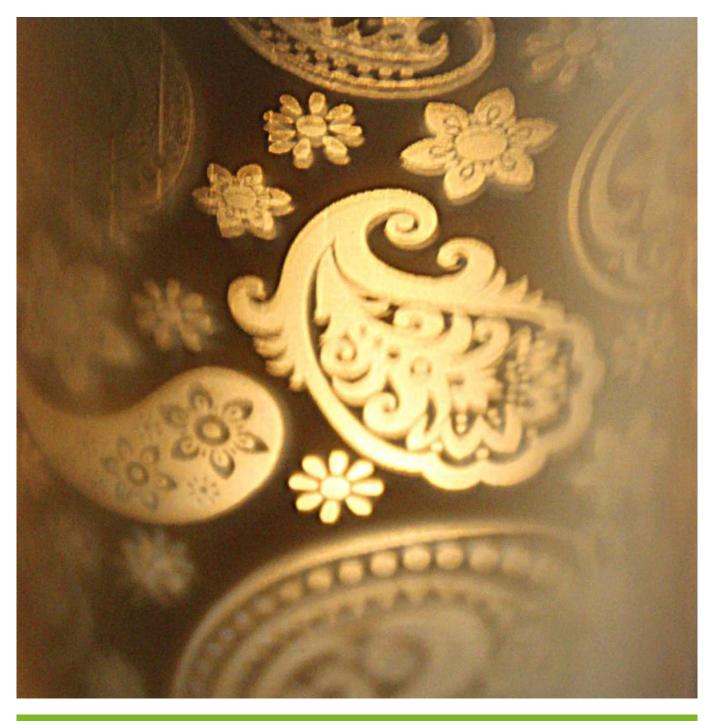

### What are the functions of stained glass candle holders?

- 1)Machine blasted /pressed, elegant pattern, widely use in restaurant/hotel/home/party etc.
- 2)Special design and accurate quality control make sure every piece offered is as perfect as possible.
- 3)Logo customized, pattern, size and color etc. could be done according to your drawings. Decal, Carving, electro plating, sand blasting, paint spraying, etc.
- 4Packaging: PVC box, Windows box, color box, shrinkage wrap are available to make sure it be can sold directly. Standard export packing assure safety shipment.
- 5)Timely delivery, 12000 square meter selfown warehouse holding large stock to enable our supply.

# stained glass candle holders photos:

What are the stained glass candle holders applications?

- Hotels
- Party
- Wedding breakfast
- Love confession
- Birthday
- Start business
- Celebrating
- Home