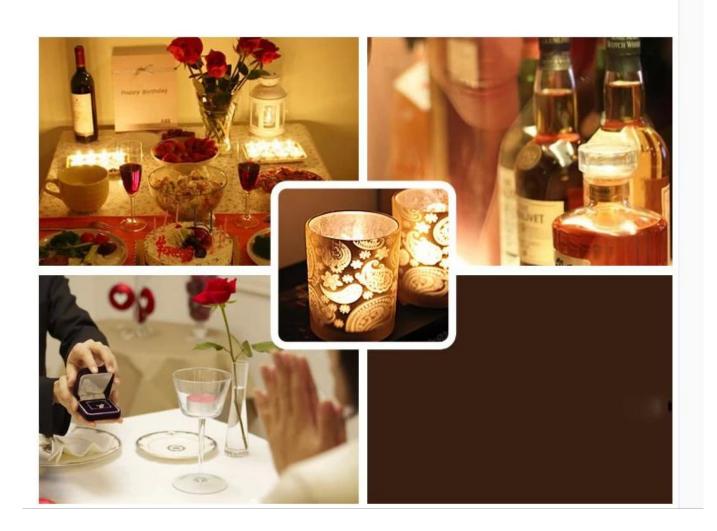

# stained glass candle holders photos:

What are the stained glass candle holders applications?

- Hotels
- Party
- Wedding breakfast
- Love confession
- Birthday
- Start business
- Celebrating
- Home