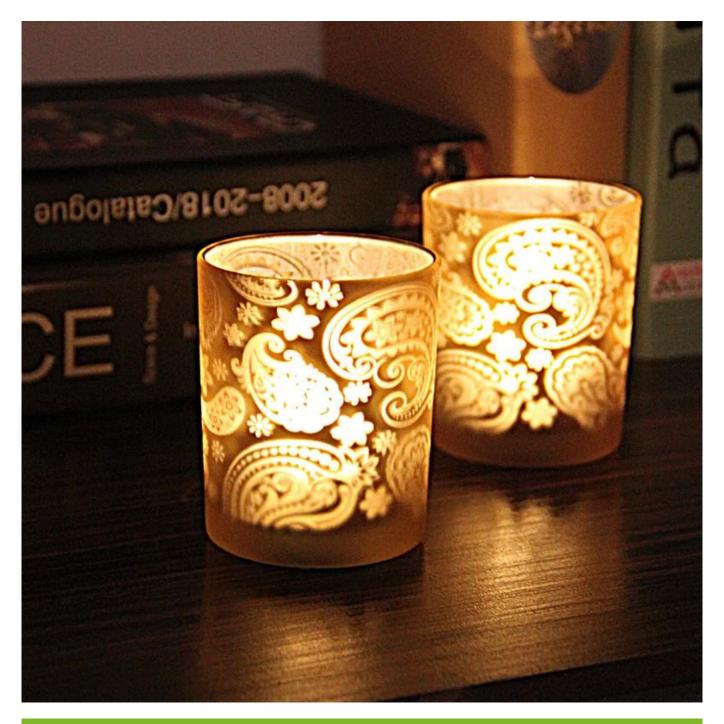

# stained glass candle holders photos:

What are the stained glass candle holders applications?

- Hotels
- Party
- Wedding breakfast
- Love confession
- Birthday
- Start business
- Celebrating
- Home