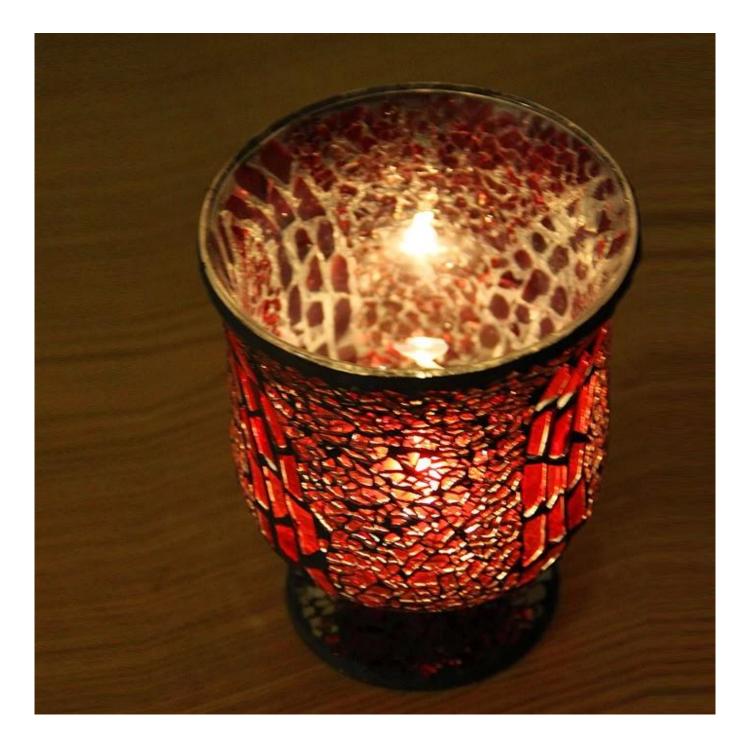

# Retro glass candle ornaments garden candle holders, antique candle holder supplier

What are the features of antique candle holder ?

What are the functions of antique candle holder?

1)Machine blasted /pressed, elegant pattern, widely use in restaurant/hotel/home/party etc.

# antique candle holder photos:

What are the antique candle holder applications?

- Hotels
- Party
- Wedding breakfast
- Love confession
- Birthday
- Start business
- Celebrating
- Home

**Our certifications:** 