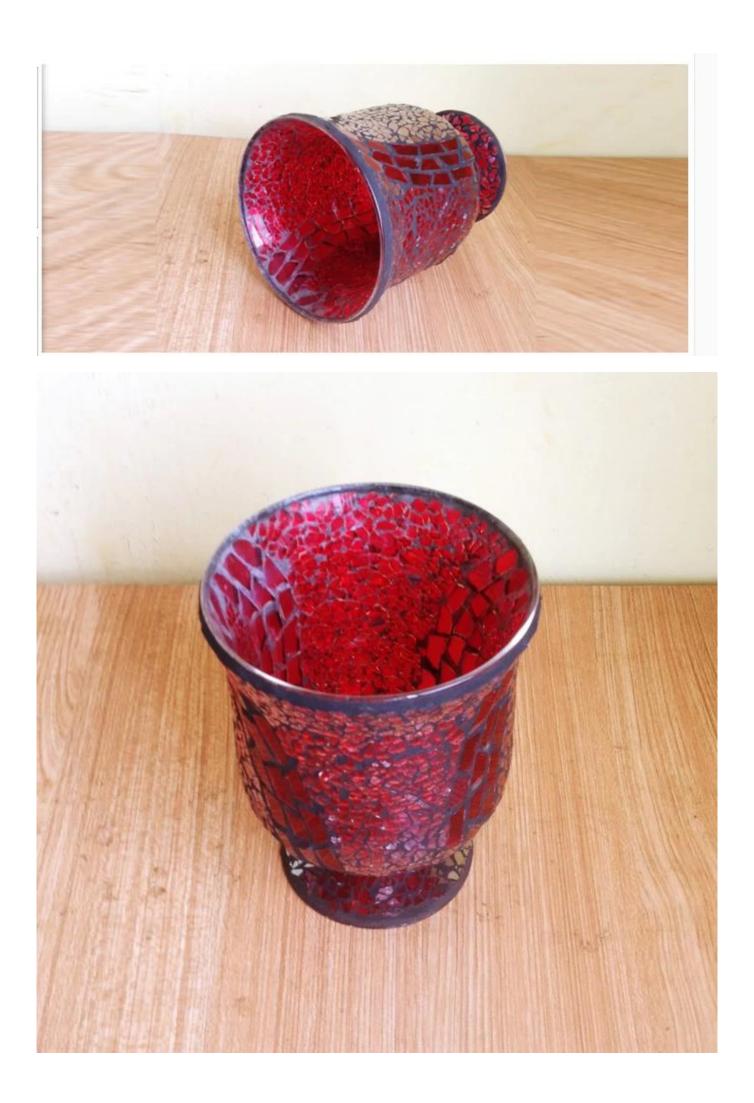

# antique candle holder photos:

What are the antique candle holder applications?

- Hotels
- Party
- Wedding breakfast
- Love confession
- Birthday
- Start business
- Celebrating
- Home

**Our certifications:** 