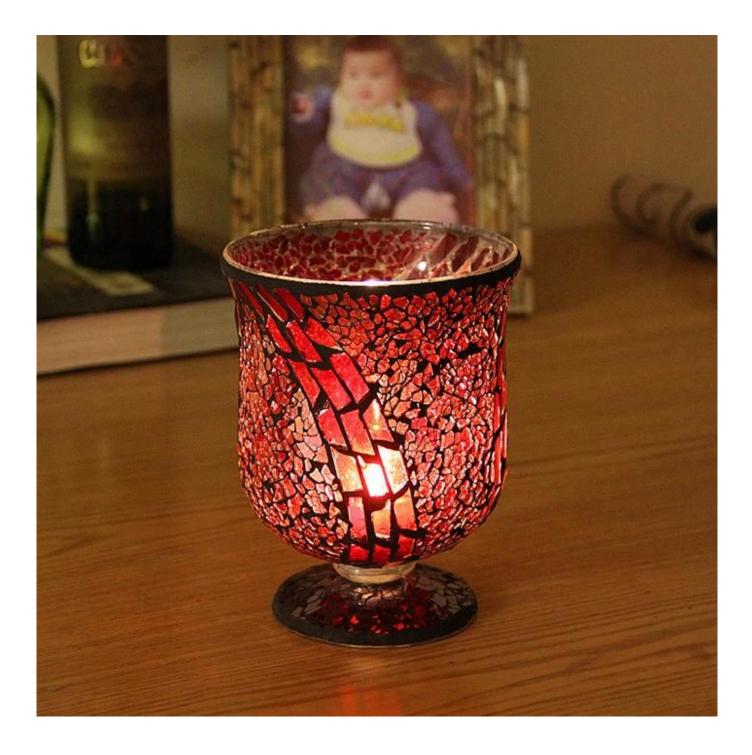

# antique candle holder photos:

What are the antique candle holder applications?

- Hotels
- Party
- Wedding breakfast
- Love confession
- Birthday
- Start business
- Celebrating
- Home

**Our certifications:** 