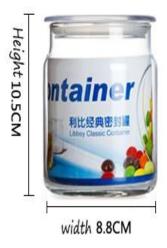

# glass vials photos:

width 10CM

What are the glass vials applications?

- Hotels
- Party
- Wedding breakfast
- Love confession
- Birthday
- Start business
- Celebrating
- Home