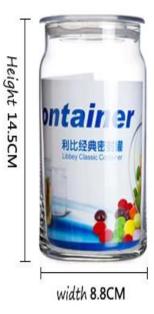

# glass vials photos:

width 10CM

What are the glass vials applications?

- Hotels
- Party
- Wedding breakfast
- Love confession
- Birthday
- Start business
- Celebrating
- Home