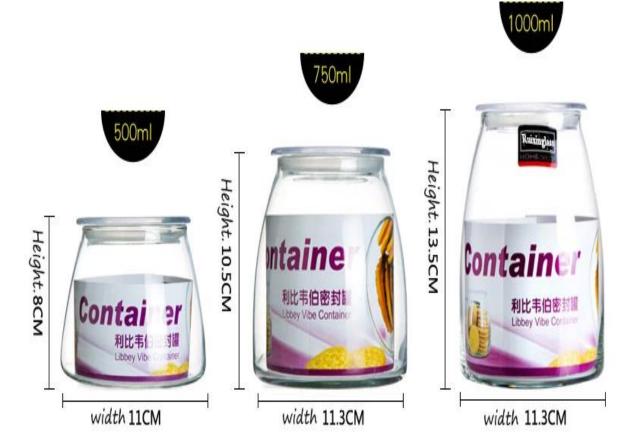

## What are the specifications of glass bottles?

|                   | <del>-</del>                                                                                                                                                                                                                                                                                                                                                                              |  |  |
|-------------------|-------------------------------------------------------------------------------------------------------------------------------------------------------------------------------------------------------------------------------------------------------------------------------------------------------------------------------------------------------------------------------------------|--|--|
| Item No.:         |                                                                                                                                                                                                                                                                                                                                                                                           |  |  |
| Size:             | B:10cm H;165cm C:1000ml                                                                                                                                                                                                                                                                                                                                                                   |  |  |
| Material:         | Glass vials                                                                                                                                                                                                                                                                                                                                                                               |  |  |
| Process:          | Handmade                                                                                                                                                                                                                                                                                                                                                                                  |  |  |
| Samples time:     | <ol> <li>5~10 days if at exit shaped and size of glass.</li> <li>15~20 days if need new shape or size of glass.</li> </ol>                                                                                                                                                                                                                                                                |  |  |
| Packing:          | <ol> <li>Normal packing,</li> <li>or 36pcs into export carton,</li> <li>Carton with cardboard divider;</li> <li>Paper tray pallet packing;</li> <li>Customized box.</li> </ol>                                                                                                                                                                                                            |  |  |
| Product capacity: | 500,000~1,000,000 pcs per Month                                                                                                                                                                                                                                                                                                                                                           |  |  |
| Delivery time:    | About 30-45days, but if you have a urgent need for the products, we can put your order into priority.                                                                                                                                                                                                                                                                                     |  |  |
| Payment<br>terms: | Usually pay by T/T,Western Union,L/C or others according to your requirement.                                                                                                                                                                                                                                                                                                             |  |  |
| Transportation:   | : By sea, by air, by express and your shipping agent is acceptable.                                                                                                                                                                                                                                                                                                                       |  |  |
| Product           | <ol> <li>Food safe grade glass body. It doesn't contain BPA, lead, cadmium or any other harmful things to human body;</li> <li>It is freezer safe;</li> </ol>                                                                                                                                                                                                                             |  |  |
| features:         | <ul><li>3. The material is recyclable because it is totally mineral substance;</li><li>4. It is environmental safe.</li></ul>                                                                                                                                                                                                                                                             |  |  |
| For your choose:  | <ol> <li>Any logo printing on the glass body.</li> <li>Any color painted, frost, electro plate ,pattern laser carver for the finish;</li> <li>Special package like shrink wrap, color gift box, white gift box etc:</li> <li>Open new mould for new glass and some accessories such as wood, plastic or metal as you like;</li> <li>Different size and shapes meet your needs.</li> </ol> |  |  |