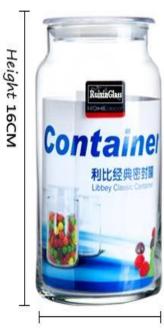

## What are the specifications of glass bottles?

|                   | <del>-</del>                                                                                                                                                                                                                                                                                                                                                                              |  |  |
|-------------------|-------------------------------------------------------------------------------------------------------------------------------------------------------------------------------------------------------------------------------------------------------------------------------------------------------------------------------------------------------------------------------------------|--|--|
| Item No.:         |                                                                                                                                                                                                                                                                                                                                                                                           |  |  |
| Size:             | B:10cm H;165cm C:1000ml                                                                                                                                                                                                                                                                                                                                                                   |  |  |
| Material:         | Glass vials                                                                                                                                                                                                                                                                                                                                                                               |  |  |
| Process:          | Handmade                                                                                                                                                                                                                                                                                                                                                                                  |  |  |
| Samples time:     | <ol> <li>5~10 days if at exit shaped and size of glass.</li> <li>15~20 days if need new shape or size of glass.</li> </ol>                                                                                                                                                                                                                                                                |  |  |
| Packing:          | <ol> <li>Normal packing,</li> <li>or 36pcs into export carton,</li> <li>Carton with cardboard divider;</li> <li>Paper tray pallet packing;</li> <li>Customized box.</li> </ol>                                                                                                                                                                                                            |  |  |
| Product capacity: | 500,000~1,000,000 pcs per Month                                                                                                                                                                                                                                                                                                                                                           |  |  |
| Delivery time:    | About 30-45days, but if you have a urgent need for the products, we can put your order into priority.                                                                                                                                                                                                                                                                                     |  |  |
| Payment<br>terms: | Usually pay by T/T,Western Union,L/C or others according to your requirement.                                                                                                                                                                                                                                                                                                             |  |  |
| Transportation:   | : By sea, by air, by express and your shipping agent is acceptable.                                                                                                                                                                                                                                                                                                                       |  |  |
| Product           | <ol> <li>Food safe grade glass body. It doesn't contain BPA, lead, cadmium or any other harmful things to human body;</li> <li>It is freezer safe;</li> </ol>                                                                                                                                                                                                                             |  |  |
| features:         | <ul><li>3. The material is recyclable because it is totally mineral substance;</li><li>4. It is environmental safe.</li></ul>                                                                                                                                                                                                                                                             |  |  |
| For your choose:  | <ol> <li>Any logo printing on the glass body.</li> <li>Any color painted, frost, electro plate ,pattern laser carver for the finish;</li> <li>Special package like shrink wrap, color gift box, white gift box etc:</li> <li>Open new mould for new glass and some accessories such as wood, plastic or metal as you like;</li> <li>Different size and shapes meet your needs.</li> </ol> |  |  |

# glass vials photos:

width 10CM

What are the glass vials applications?

- Hotels
- Party
- Wedding breakfast
- Love confession
- Birthday
- Start business
- Celebrating
- Home