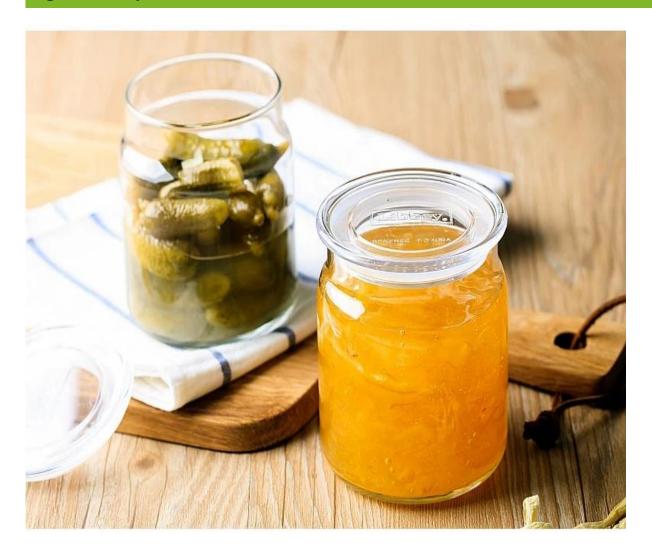

# glass vials photos:

width 10CM

What are the glass vials applications?

- Hotels
- Party
- Wedding breakfast
- Love confession
- Birthday
- Start business
- Celebrating
- Home