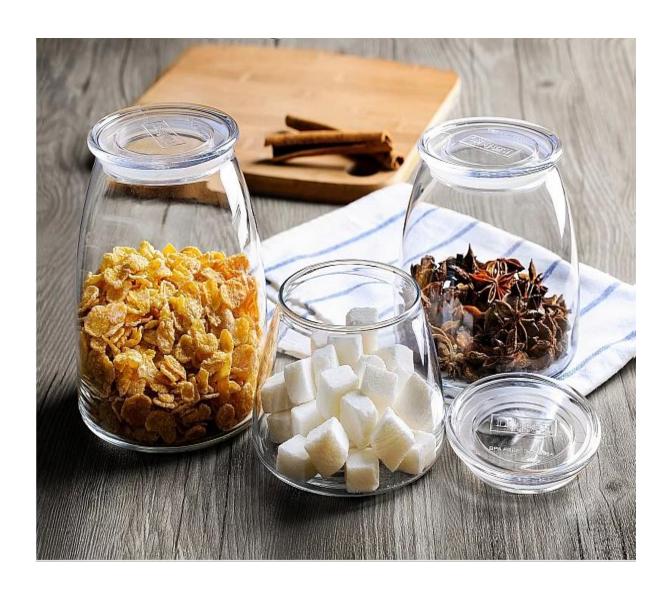

## Refinement glass vials factory glass jar with lid wholesale

What are the features of glass vials?

What are the functions of glass bottles?

- 1)Machine blasted /pressed, elegant pattern, widely use in restaurant/hotel/home/party etc.
- 2)Special design and accurate quality control make sure every piece offered is as perfect as possible.
- 3)Logo customized, pattern, size and color etc. could be done according to your drawings. Decal, Carving, electro plating, sand blasting, paint spraying, etc.
- 4Packaging: PVC box, Windows box, color box, shrinkage wrap are available to make sure it be e can sold directly. Standard export packing assure safety shipment.
- 5)Timely delivery, 12000 square meter selfown warehouse holding large stock to enable our supply.
- 6)Eco-Friendly, pass FDA, CA65,LFGB standard test.

## What are the specifications of glass bottles?

|                   | <del>-</del>                                                                                                                                                                                                                                                                                                                                                                              |  |  |
|-------------------|-------------------------------------------------------------------------------------------------------------------------------------------------------------------------------------------------------------------------------------------------------------------------------------------------------------------------------------------------------------------------------------------|--|--|
| Item No.:         |                                                                                                                                                                                                                                                                                                                                                                                           |  |  |
| Size:             | B:10cm H;165cm C:1000ml                                                                                                                                                                                                                                                                                                                                                                   |  |  |
| Material:         | Glass vials                                                                                                                                                                                                                                                                                                                                                                               |  |  |
| Process:          | Handmade                                                                                                                                                                                                                                                                                                                                                                                  |  |  |
| Samples time:     | <ol> <li>5~10 days if at exit shaped and size of glass.</li> <li>15~20 days if need new shape or size of glass.</li> </ol>                                                                                                                                                                                                                                                                |  |  |
| Packing:          | <ol> <li>Normal packing,</li> <li>or 36pcs into export carton,</li> <li>Carton with cardboard divider;</li> <li>Paper tray pallet packing;</li> <li>Customized box.</li> </ol>                                                                                                                                                                                                            |  |  |
| Product capacity: | 500,000~1,000,000 pcs per Month                                                                                                                                                                                                                                                                                                                                                           |  |  |
| Delivery time:    | About 30-45days, but if you have a urgent need for the products, we can put your order into priority.                                                                                                                                                                                                                                                                                     |  |  |
| Payment<br>terms: | Usually pay by T/T,Western Union,L/C or others according to your requirement.                                                                                                                                                                                                                                                                                                             |  |  |
| Transportation:   | : By sea, by air, by express and your shipping agent is acceptable.                                                                                                                                                                                                                                                                                                                       |  |  |
| Product           | <ol> <li>Food safe grade glass body. It doesn't contain BPA, lead, cadmium or any other harmful things to human body;</li> <li>It is freezer safe;</li> </ol>                                                                                                                                                                                                                             |  |  |
| features:         | <ul><li>3. The material is recyclable because it is totally mineral substance;</li><li>4. It is environmental safe.</li></ul>                                                                                                                                                                                                                                                             |  |  |
| For your choose:  | <ol> <li>Any logo printing on the glass body.</li> <li>Any color painted, frost, electro plate ,pattern laser carver for the finish;</li> <li>Special package like shrink wrap, color gift box, white gift box etc:</li> <li>Open new mould for new glass and some accessories such as wood, plastic or metal as you like;</li> <li>Different size and shapes meet your needs.</li> </ol> |  |  |

# glass vials photos:

width 10CM

What are the glass vials applications?

- Hotels
- Party
- Wedding breakfast
- Love confession
- Birthday
- Start business
- Celebrating
- Home