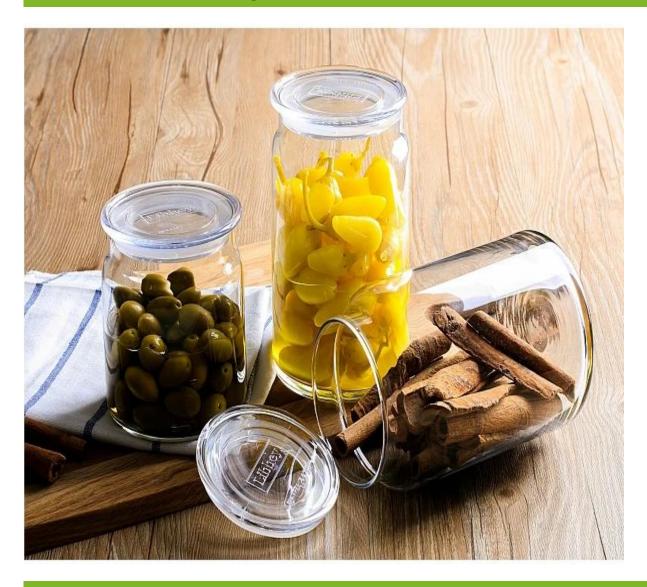

# glass vials photos:

width 10CM

What are the glass vials applications?

- Hotels
- Party
- Wedding breakfast
- Love confession
- Birthday
- Start business
- Celebrating
- Home