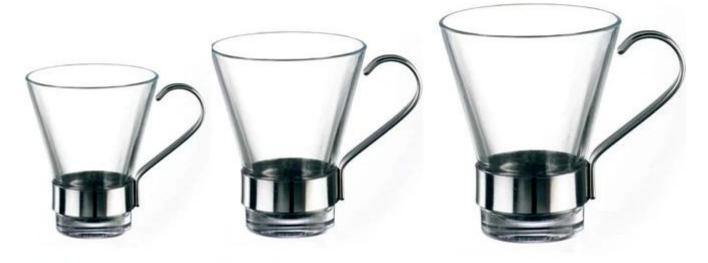

## What are the specifications of promotional coffee mugs?

Material: Glass

Category: Glass Tumbler Set

Size: D:6.7cm H:8cm C:110ml,D:8.3cm H:10cm C:220ml

D:9.3cm H:11.2cm C:320ml

| Item No:  | RXPCM-168311       |
|-----------|--------------------|
| Material: | Glass              |
| Process:  | Machine production |

## Promotional coffee mugs photos

Capacity: 110ml Height: 8cm Diameter : 6.7cm Capacity: 220ml Height: 10cm Diameter : 8.3cm

Capacity: 320ml Height: 11.2cm Diameter : 9.3cm

**Our certifications** 