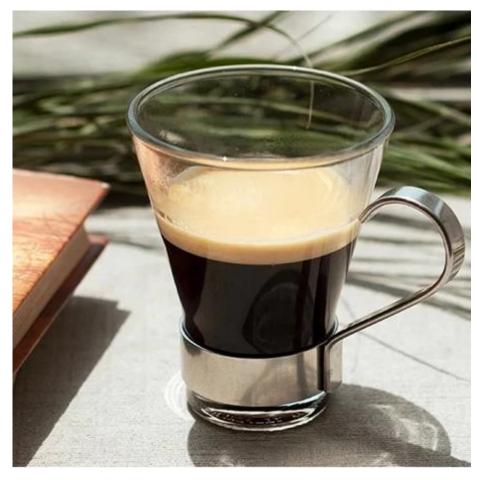

## Promotional coffee mugs photos

Capacity: 110ml Height: 8cm Diameter : 6.7cm Capacity: 220ml Height: 10cm Diameter : 8.3cm

Capacity: 320ml Height: 11.2cm Diameter : 9.3cm

**Our certifications** 