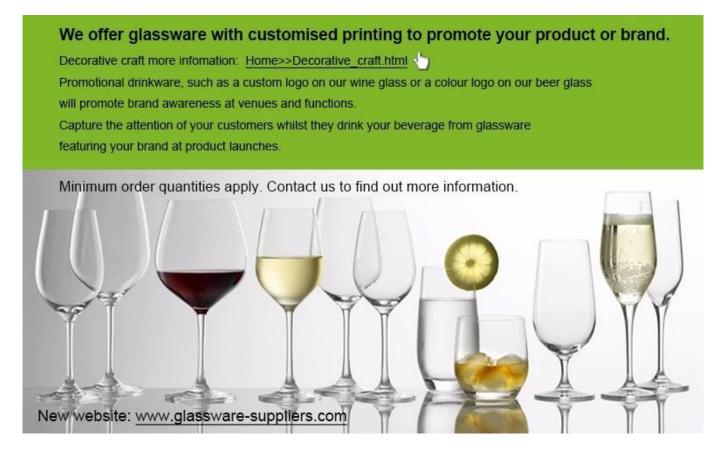

# In our new website Send Inquiry get a free sample

New website: www.glassware-suppliers.com

What are the functions of promotional coffee mugs?

1.Machine blasted /pressed, elegant pattern, widely use in restaurant/hotel/home/party etc.