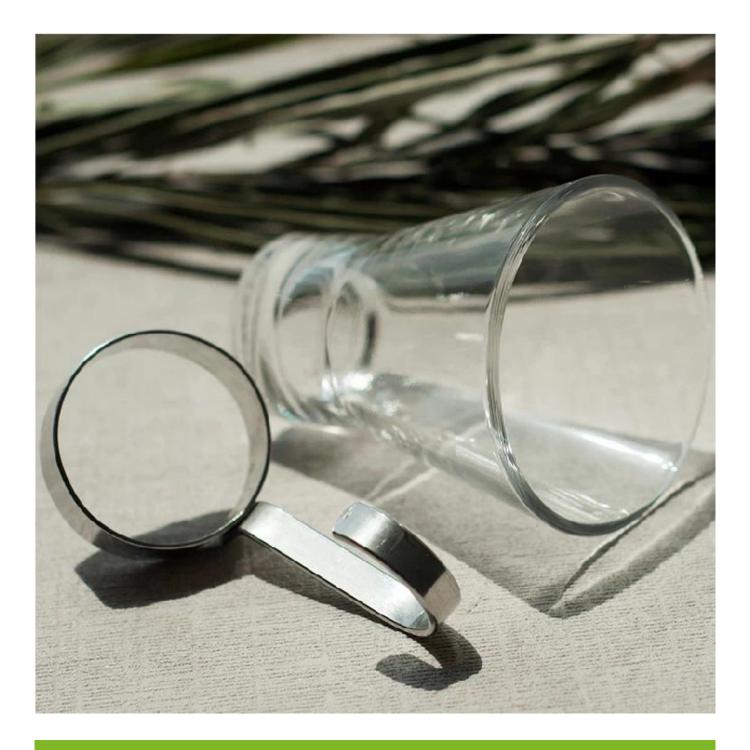

## Promotional coffee mugs photos

Capacity: 110ml Height: 8cm Diameter : 6.7cm Capacity: 220ml Height: 10cm Diameter : 8.3cm

Capacity: 320ml Height: 11.2cm Diameter : 9.3cm

**Our certifications** 