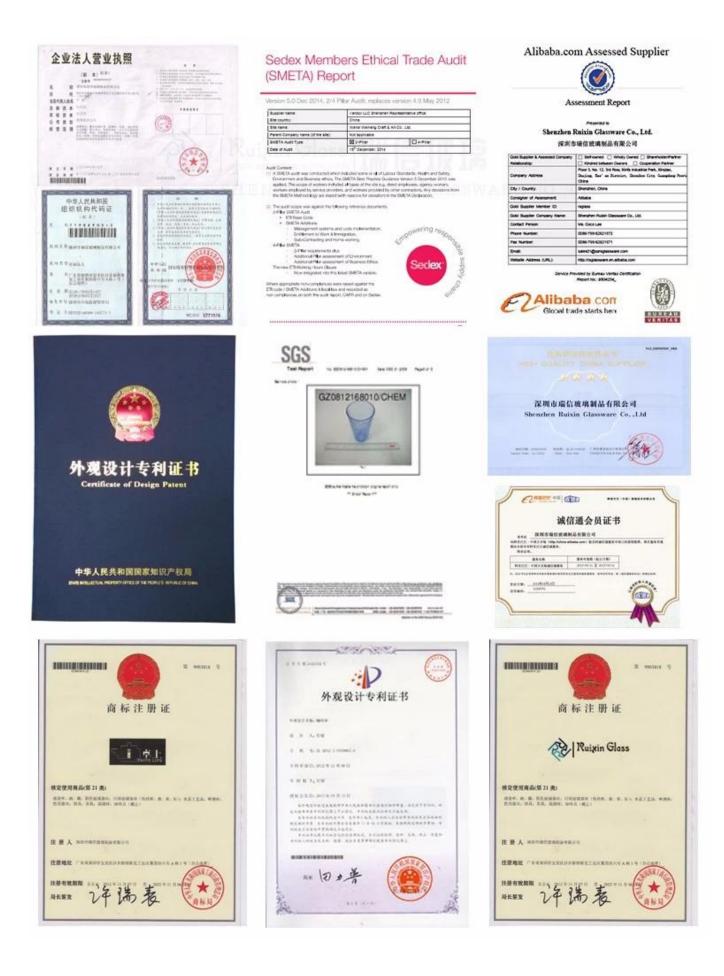

## Promotional coffee mugs photos

Capacity: 110ml Height: 8cm Diameter : 6.7cm Capacity: 220ml Height: 10cm Diameter : 8.3cm

Capacity: 320ml Height: 11.2cm Diameter : 9.3cm

**Our certifications** 

## Q: Can you provide certificates for your products?

A: Sure, we can provide our certificates for you, such as BV,FDA,LFGB,ASTM,Dishwasher test and so on.