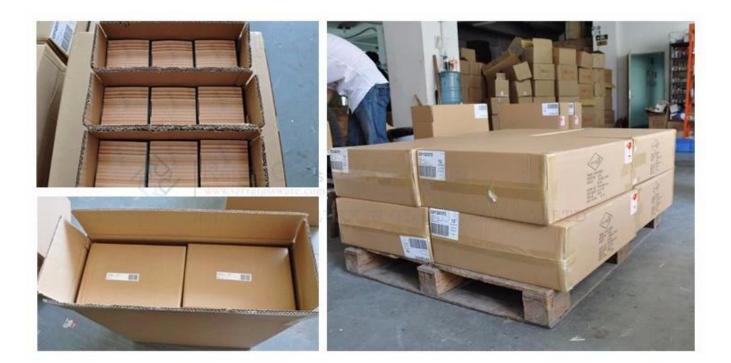

4.Packaging: PVC box, Windows box, color box, shrinkage wrap are available to make sure it

be can

sold directly. Standard export packing assure safety shipment.

5. Timely delivery, 12000 square meter self-own warehouse holding large stock to enable our supply.

| Could Pass:          | SGS,FDA,BV and LFGB test                                                         |
|----------------------|----------------------------------------------------------------------------------|
| Samples time:        | 1. 5~10 days if at exit shaped and size of glass.                                |
|                      | 2. 15~20 days if need new shape or size of glass.                                |
| Packing:             | 1. Normal packing,                                                               |
|                      | 24 or 36pcs into export carton,                                                  |
|                      | Carton with cardboard divider;                                                   |
|                      | 2. Paper tray pallet packing;                                                    |
|                      | 3. Customized box.                                                               |
| Product              | 500,000~1,000,000 pcs per Month                                                  |
| capacity:            |                                                                                  |
| Delivery time:       | About 30-45days,but if you have a urgent need for the products, we can put       |
|                      | your order into priority.                                                        |
| Payment              | Usually pay by T/T,Western Union,L/C or others according to your requirement.    |
| terms:               |                                                                                  |
| Transportation       | By sea, by air, by express and your shipping agent is acceptable.                |
|                      | 1. Food safe grade glass body. It doesn't contain BPA, lead, cadmium or any      |
| Product<br>features: | other harmful things to human body;                                              |
|                      | 2. It is freezer safe;                                                           |
|                      | 3. The material is recyclable because it is totally mineral substance;           |
|                      | 4. It is environmental safe.                                                     |
| For your<br>choose:  | 1. Any logo printing on the glass body.                                          |
|                      | 2. Any color painted, frost, electro plate ,pattern laser carver for the finish; |
|                      | 3. Special package like shrink wrap, color gift box, white gift box etc:         |
|                      | 4. Open new mould for new glass and some accessories such as wood, plastic       |
|                      | or metal as you like;                                                            |
|                      | 5. Different size and shapes meet your needs.                                    |

## **Product packing**

A.White paper

F. Three layer Corrugated paper master carton

K. Color Box

B.Corrugated paper

G.Five layer Corrugated paper master carton

L.Paper Sleeve

C.Bubble paper

H.Seven layer Corrugated paper master carton

M. Pvc Box

D. EPE

I. Styrofoam

N.Gift Box

J. White Box

R. Wooden Pallet