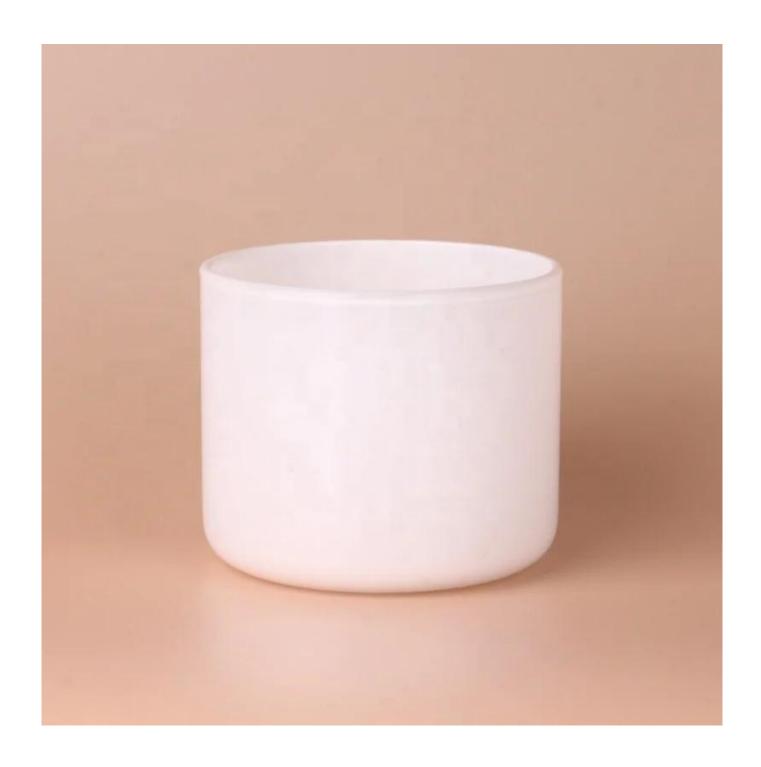

# Premium Quality Empty Glass Candle Jar High Borosilicate Containers For Three Wick Candles

# **Heat resistance candle jars photos**