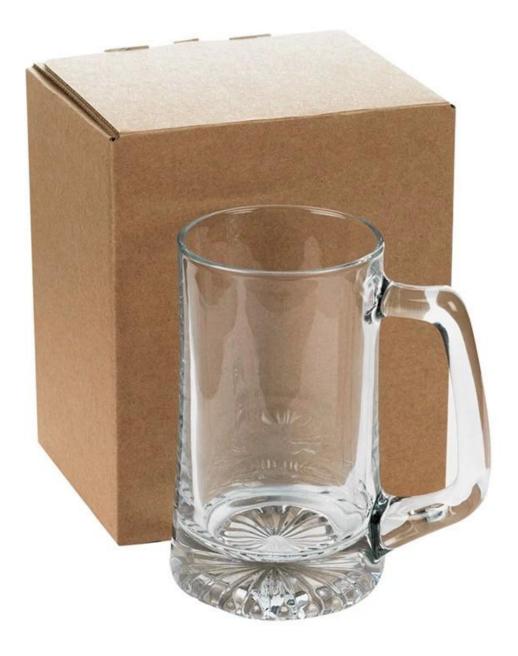

120ml/38o Weight: 530g



Highball Size: T7.7\*B7.7\*H14.5cm Capacity: 515ml/14.5oz Weight: 324.5g



Wine glass-A Size: T5.9\*B7.5\*H23.5cm Capacity: 350ml/11.8oz Weight: 164.4g



Wine glass-D Size: T6.9\*B8\*H21.9cm Capacity: 475ml/16oz Weight: 175.2g







Wine glass-B Size: T7\*B8.3\*H22.4cm Capacity: 565ml/19oz Weight: 218.3g



Stemless wine glass Size: T7\*H12cm Capacity: 570ml/19.3oz Weight: 158.6g



Champagne glass Size: T4.3\*B6.5\*H22.5cm Capacity: 180ml/6.1oz Weight: 175.4g



Wine glass-C Size: T6.1\*B7.4\*H20.1cm Capacity: 350ml/11.8oz Weight: 177.1g



Whisky glass Size: T7.9\*B7.8\*H9cm Capacity: 230ml/7.8oz Weight: 516.4g



Glass bowl-S Size: T10.3\*B8.2\*H8.6cm Capacity: 500ml/16.9oz Weight: 164.3g







## **Production Processing**

#### **Packing & Delivery**















## **Other Information**

Inlay decoration is a meticulous glass crafting technique where decorative elements, such as patterns, flowers, or fruit motifs, are embedded directly into the glass surface. Unlike painted or glued-on designs, this method integrates the embellishments into the glass during the manufacturing process, ensuring durability and an elegant, seamless appearance.

- **Durability:** The embedded decorations are resistant to peeling, fading, or detachment, maintaining the product's aesthetic for long-term use.
- Health and Safety: No adhesives or external coatings are used, making these products non-toxic and safe for everyday use.
- **Enhanced Aesthetics:** The three-dimensional effect of inlaid designs creates a unique and luxurious look that elevates the overa