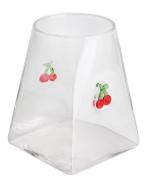

## **Other Information**

Inlay decoration is a meticulous glass crafting technique where decorative elements, such as patterns, flowers, or fruit motifs, are embedded directly into the glass surface. Unlike painted or glued-on designs, this method integrates the embellishments into the glass during the manufacturing process, ensuring durability and an elegant, seamless appearance.

- **Durability:** The embedded decorations are resistant to peeling, fading, or detachment, maintaining the product's aesthetic for long-term use.
- Health and Safety: No adhesives or external coatings are used, making these products non-toxic and safe for everyday use.
- **Enhanced Aesthetics:** The three-dimensional effect of inlaid designs creates a unique and luxurious look that elevates the overall appeal of the glassware.
- **Customization:** A wide variety of patterns and motifs can be inlaid, making it easy to create bespoke designs tailored to individual preferences.
- **Eco-Friendly:** Without relying on external materials like glue, the process aligns with sustainable production practices.