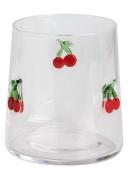

## **Other Information**

Inlay decoration is a meticulous glass crafting technique where decorative elements, such as patterns, flowers, or fruit motifs, are embedded directly into the glass surface. Unlike painted or glued-on designs, this method integrates the embellishments into the glass during the manufacturing process, ensuring durability and an elegant, seamless appearance.

- **Durability:** The embedded decorations are resistant to peeling, fading, or detachment, maintaining the product's aesthetic for long-term use.
- Health and Safety: No adhesives or external coatings are used, making these products non-toxic and safe for everyday use.
- **Enhanced Aesthetics:** The three-dimensional effect of inlaid designs creates a unique and luxurious look that elevates the overall appeal of the glassware.
- **Customization:** A wide variety of patterns and motifs can be inlaid, making it easy to create bespoke designs tailored to individual preferences.
- **Eco-Friendly:** Without relying on external materials like glue, the process aligns with sustainable production practices.