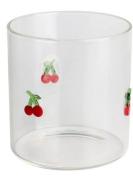

## **Other Information**

Inlay decoration is a meticulous glass crafting technique where decorative elements, such as patterns, flowers, or fruit motifs, are embedded directly into the glass surface. Unlike painted or glued-on designs, this method integrates the embellishments into the glass during the manufacturing process, ensuring durability and an elegant, seamless appearance.

- **Durability:** The embedded decorations are resistant to peeling, fading, or detachment, maintaining the product's aesthetic for long-term use.
- Health and Safety: No adhesives or external coatings are used, making these products non-toxic and safe for everyday use.
- **Enhanced Aesthetics:** The three-dimensional effect of inlaid designs creates a unique and luxurious look that elevates the overall appeal of the glassware.
- **Customization:** A wide variety of patterns and motifs can be inlaid, making it easy to create bespoke designs tailored to individual preferences.
- **Eco-Friendly:** Without relying on external materials like glue, the process aligns with sustainable production practices.