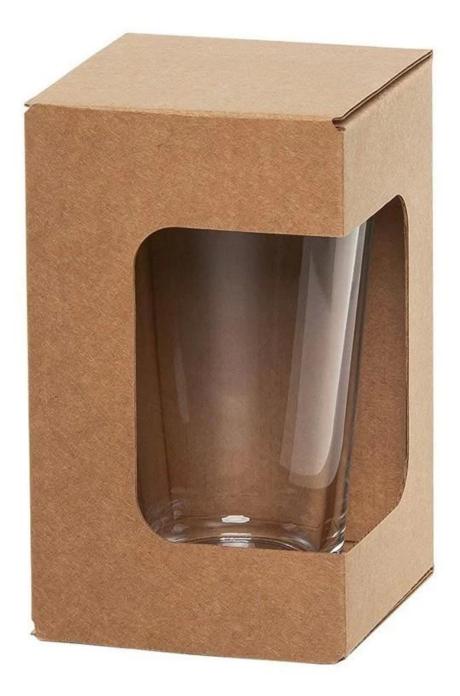

0ml/38o Weight: 530g



Highball Size: T7.7\*B7.7\*H14.5cm Capacity: 515ml/14.5oz Weight: 324.5g



Wine glass-A Size: T5.9\*B7.5\*H23.5cm Capacity: 350ml/11.8oz Weight: 164.4g



Wine glass-D Size: T6.9\*B8\*H21.9cm Capacity: 475ml/16oz Weight: 175.2g







Wine glass-B Size: T7\*B8.3\*H22.4cm Capacity: 565ml/19oz Weight: 218.3g



Stemless wine glass Size: T7\*H12cm Capacity: 570ml/19.3oz Weight: 158.6g



Champagne glass Size: T4.3\*B6.5\*H22.5cm Capacity: 180ml/6.1oz Weight: 175.4g



Wine glass-C Size: T6.1\*B7.4\*H20.1cm Capacity: 350ml/11.8oz Weight: 177.1g



Whisky glass Size: T7.9\*B7.8\*H9cm Capacity: 230ml/7.8oz Weight: 516.4g



Glass bowl-S Size: T10.3\*B8.2\*H8.6cm Capacity: 500ml/16.9oz Weight: 164.3g







## **Production Processing**

#### **Packing & Delivery**















## **Other Information**

Inlay decoration is a meticulous glass crafting technique where decorative elements, such as patterns, flowers, or fruit motifs, are embedded directly into the glass surface. Unlike painted or glued-on designs, this method integrates the embellishments into the glass during the manufacturing process, ensuring durability and an elegant, seamless appearance.

- **Durability:** The embedded decorations are resistant to peeling, fading, or detachment, maintaining the product's aesthetic for long-term use.
- Health and Safety: No adhesives or external coatings are used, making these products non-toxic and safe for everyday use.
- **Enhanced Aesthetics:** The three-dimensional effect of inlaid designs creates a unique and luxurious look that elevates the overall