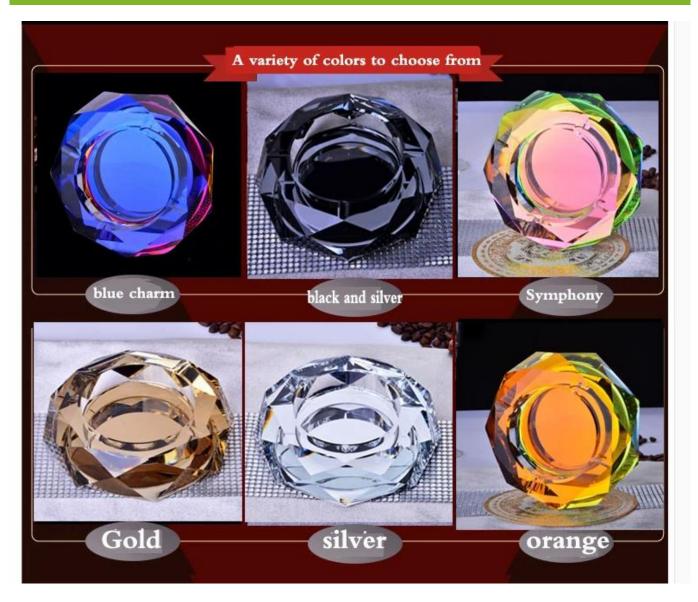

### personalized glass ashtrays photos:

What are the personalized glass ashtrays applications?

- Hotels
- Party
- Wedding breakfast
- Love confession
- Birthday
- Start business
- Celebrating
- Home

**Our certifications:** 