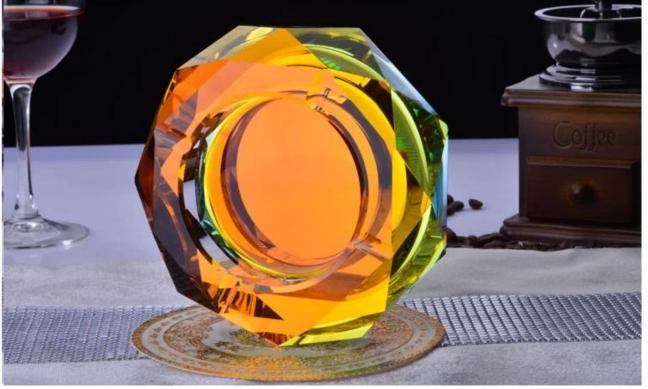

### personalized glass ashtrays photos:

What are the personalized glass ashtrays applications?

- Hotels
- Party
- Wedding breakfast
- Love confession
- Birthday
- Start business
- Celebrating
- Home

**Our certifications:** 