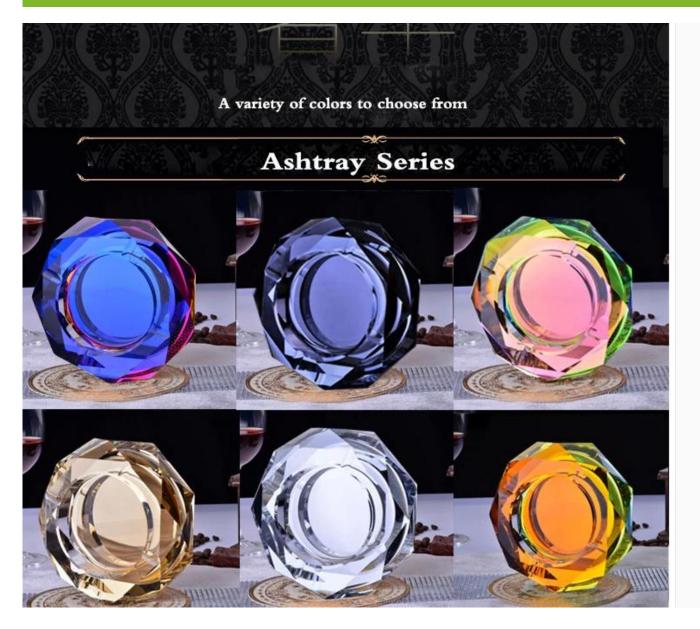

### personalized glass ashtrays photos:

What are the personalized glass ashtrays applications?

- Hotels
- Party
- Wedding breakfast
- Love confession
- Birthday
- Start business
- Celebrating
- Home

**Our certifications:** 