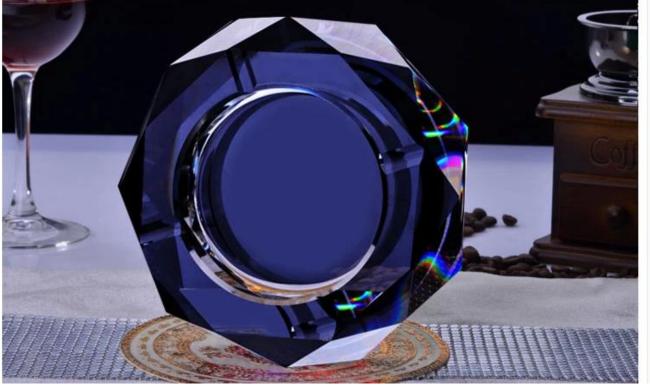

### personalized glass ashtrays photos:

What are the personalized glass ashtrays applications?

- Hotels
- Party
- Wedding breakfast
- Love confession
- Birthday
- Start business
- Celebrating
- Home

**Our certifications:** 