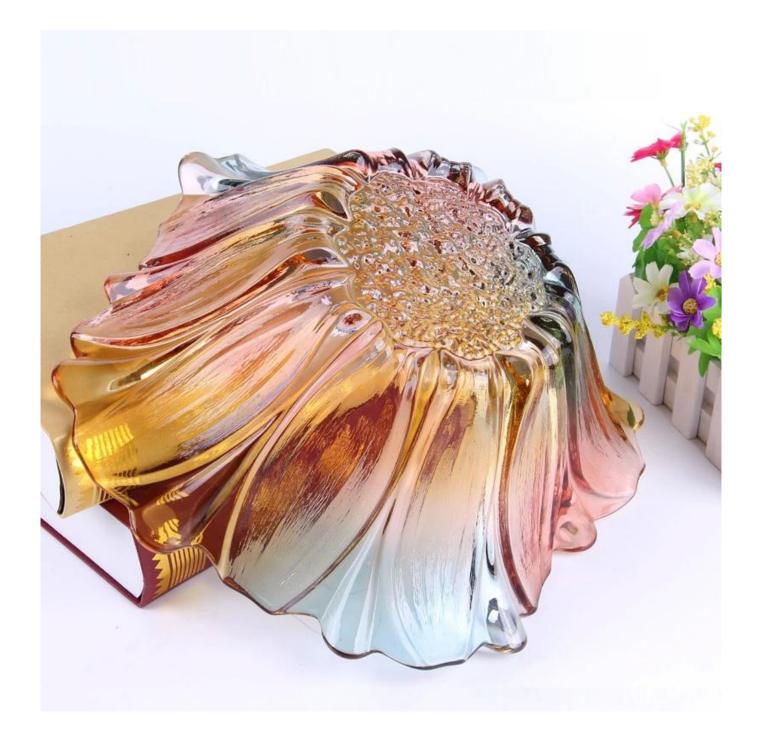

## What are the functions of Sunflower Shaped Glass Fruit Plate ?

1.Machine blasted /pressed, elegant pattern, widely use in restaurant/hotel/home/party etc.

2.Special design and accurate quality control make sure every piece offered is as perfect as possible.

## Sunflower Shaped Glass Fruit Plate photos

Our certifications