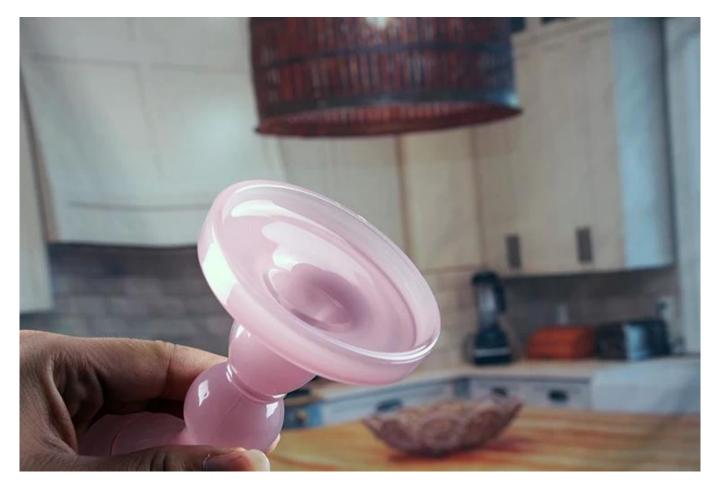

# **Pink candle holders**

Pink candle holders products show:

## pink candle holders

### What are the specifications of pink candle holders?

| Name:                | pink candle holders                                                                                                                                                                                                                                  |
|----------------------|------------------------------------------------------------------------------------------------------------------------------------------------------------------------------------------------------------------------------------------------------|
| Samples time:        | <ol> <li>5~10 days if at exit shaped and size of glass.</li> <li>15~20 days if need new shape or size of glass.</li> </ol>                                                                                                                           |
| Packing:             | <ol> <li>Normal packing,</li> <li>24 or 36pcs into export carton,</li> <li>Carton with cardboard divider;</li> <li>Paper tray pallet packing;</li> <li>Customized box.</li> </ol>                                                                    |
| Product<br>capacity: | 500,000~1,000,000 pcs per Month                                                                                                                                                                                                                      |
| Samples No.:         | RXCH039                                                                                                                                                                                                                                              |
| Payment<br>terms:    | Usually pay by T/T,Western Union,L/C or others according to your requirement.                                                                                                                                                                        |
| Transportation       | By sea, by air, by express and your shipping agent is acceptable.                                                                                                                                                                                    |
| Product<br>features: | <ol> <li>Food safe grade glass body. It doesn't contain BPA, lead, cadmium or any<br/>other harmful things to human body;</li> <li>The material is recyclable because it is totally mineral substance;</li> <li>It is environmental safe.</li> </ol> |