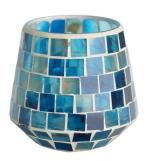

Size: T6.4\*H8.5cm Capacity: 350ml/8.8oz Weight: 212.7g

Size: T5.8\*H9.5cm Capacity: 300ml/7.6oz Weight: 196.7g

RX508MS Size: T7\*H8.5cm Capacity: 200ml/5oz Weight: 238.4g

RXFY23133 Size: T8.2\*H9.8cm Capacity: 420ml/10.6oz Weight: 346.6g

RXHBGL2407A Size: T7.9\*H12cm Capacity: / Weight: 237.2g

RXFY23122 Size: T5.8\*H6.2cm Capacity: 200ml/5oz Weight: 117.6g

RXFY23038 Size: T6.8\*H8.7cm Capacity: 300ml/7.6oz Weight: 236.9g

RXFY23097 Size: T7.4\*H9.2cm Capacity: 375ml/9.5oz Weight: 269.4g