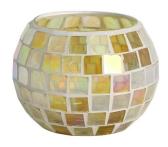

Size: T6.4\*H8.5cm Capacity: 350ml/8.8oz Weight: 212.7g

Size: T5.8\*H9.5cm Capacity: 300ml/7.6oz Weight: 196.7g

RX508MS Size: T7\*H8.5cm Capacity: 200ml/5oz Weight: 238.4g

RXFY23133 Size: T8.2\*H9.8cm Capacity: 420ml/10.6oz Weight: 346.6g

RXHBGL2407A Size: T7.9\*H12cm Capacity: / Weight: 237.2g

RXFY23122 Size: T5.8\*H6.2cm Capacity: 200ml/5oz Weight: 117.6g

RXFY23038 Size: T6.8\*H8.7cm Capacity: 300ml/7.6oz Weight: 236.9g

RXFY23097 Size: T7.4\*H9.2cm Capacity: 375ml/9.5oz Weight: 269.4g