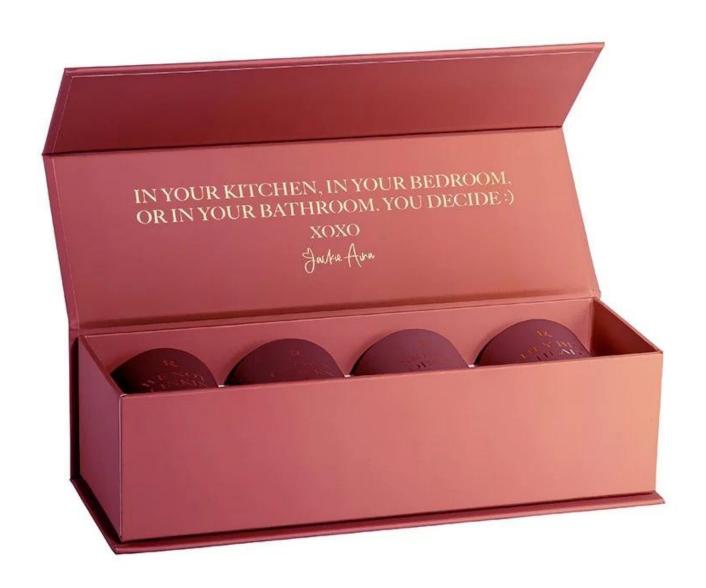

al        | Soda lime glass                          |
| Color           | (Customizable)                           |
| MOQ             | 2000pcs                                  |
| Sample          | 7 Working Days                           |







Size: T6.4\*H8.5cm Capacity: 350ml/8.8oz Weight: 212.7g



Size: T5.8\*H9.5cm Capacity: 300ml/7.6oz Weight: 196.7g



RX508MS Size: T7\*H8.5cm Capacity: 200ml/5oz Weight: 238.4g



RXFY23133 Size: T8.2\*H9.8cm Capacity: 420ml/10.6oz Weight: 346.6g



RXHBGL2407A Size: T7.9\*H12cm Capacity: / Weight: 237.2g



RXFY23122 Size: T5.8\*H6.2cm Capacity: 200ml/5oz Weight: 117.6g



RXFY23038 Size: T6.8\*H8.7cm Capacity: 300ml/7.6oz Weight: 236.9g



RXFY23097 Size: T7.4\*H9.2cm Capacity: 375ml/9.5oz Weight: 269.4g

## **Packing & Delivery**





















— since 2005 —

## **Other Information**

- Original design statement: The styles and labels of the aromatherapy bottles and candle jars shown in the pictures were originally designed by the members of Ruixin Glass' Business Department in March. They were then produced as samples in the factory and photographed in our office studio. Currently, all samples are stored in Ruixin Glass' sample room. We kindly request that other companies refrain from unauthorized use of these images.
- **About factory**: With extensive experience and a dedicated team, Ruixin Glass specializes in customizing glass packaging for both emerging and established aromatherapy brands. We have strong connections with factories and all members of our Business Department have hands-on experience in the produc