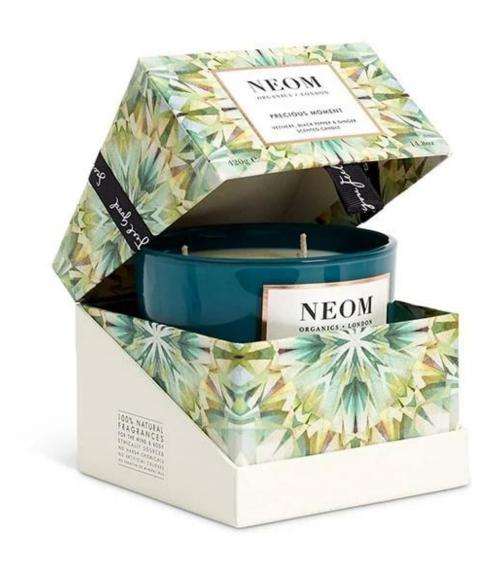

Material        | Soda lime glass                          |
| Color           | (Customizable)                           |
| MOQ             | 2000pcs                                  |
| Sample          | 7 Working Days                           |







Size: T6.4\*H8.5cm Capacity: 350ml/8.8oz Weight: 212.7g



Size: T5.8\*H9.5cm Capacity: 300ml/7.6oz Weight: 196.7g



RX508MS Size: T7\*H8.5cm Capacity: 200ml/5oz Weight: 238.4g



RXFY23133 Size: T8.2\*H9.8cm Capacity: 420ml/10.6oz Weight: 346.6g



RXHBGL2407A Size: T7.9\*H12cm Capacity: / Weight: 237.2g



RXFY23122 Size: T5.8\*H6.2cm Capacity: 200ml/5oz Weight: 117.6g



RXFY23038 Size: T6.8\*H8.7cm Capacity: 300ml/7.6oz Weight: 236.9g



RXFY23097 Size: T7.4\*H9.2cm Capacity: 375ml/9.5oz Weight: 269.4g

## **Packing & Delivery**





















— since 2005 —

## **Other Information**

- Original design statement: The styles and labels of the aromatherapy bottles and candle jars shown in the pictures were originally designed by the members of Ruixin Glass' Business Department in March. They were then produced as samples in the factory and photographed in our office studio. Currently, all samples are stored in Ruixin Glass' sample room. We kindly request that other companies refrain from unauthorized use of these images.
- **About factory**: With extensive experience and a dedicated team, Ruixin Glass specializes in customizing glass packaging for both emerging and established aromatherapy brands. We have strong connections with factories and all members of our Business Department have hands-on experience in the