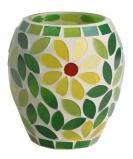

Size: T6.4\*H8.5cm Capacity: 350ml/8.8oz Weight: 212.7g

Size: T5.8\*H9.5cm Capacity: 300ml/7.6oz Weight: 196.7g

RX508MS Size: T7\*H8.5cm Capacity: 200ml/5oz Weight: 238.4g

RXFY23133 Size: T8.2\*H9.8cm Capacity: 420ml/10.6oz Weight: 346.6g