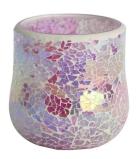

RXHBGL2407A Size: T7.9\*H12cm Capacity: / Weight: 237.2g

RXFY23122 Size: T5.8\*H6.2cm Capacity: 200ml/5oz Weight: 117.6g

RXFY23038 Size: T6.8\*H8.7cm Capacity: 300ml/7.6oz Weight: 236.9g

RXFY23097 Size: T7.4\*H9.2cm Capacity: 375ml/9.5oz Weight: 269.4g