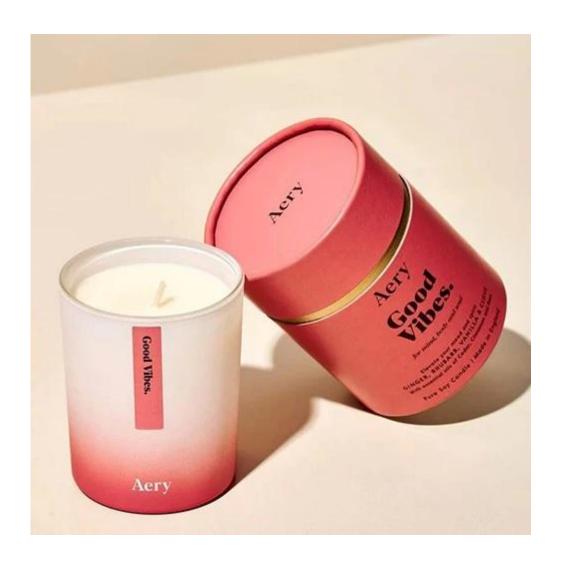

rial        | Soda lime glass                          |
| Color           | (Customizable)                           |
| MOQ             | 2000pcs                                  |
| Sample          | 7 Working Days                           |







Size: T6.4\*H8.5cm Capacity: 350ml/8.8oz Weight: 212.7g



Size: T5.8\*H9.5cm Capacity: 300ml/7.6oz Weight: 196.7g



RX508MS Size: T7\*H8.5cm Capacity: 200ml/5oz Weight: 238.4g



RXFY23133 Size: T8.2\*H9.8cm Capacity: 420ml/10.6oz Weight: 346.6g



RXHBGL2407A Size: T7.9\*H12cm Capacity: / Weight: 237.2g



RXFY23122 Size: T5.8\*H6.2cm Capacity: 200ml/5oz Weight: 117.6g



RXFY23038 Size: T6.8\*H8.7cm Capacity: 300ml/7.6oz Weight: 236.9g



RXFY23097 Size: T7.4\*H9.2cm Capacity: 375ml/9.5oz Weight: 269.4g

## **Packing & Delivery**





















— since 2005 —

## **Other Information**

- Original design statement: The styles and labels of the aromatherapy bottles and candle jars shown in the pictures were originally designed by the members of Ruixin Glass' Business Department in March. They were then produced as samples in the factory and photographed in our office studio. Currently, all samples are stored in Ruixin Glass' sample room. We kindly request that other companies refrain from unauthorized use of these images.
- **About factory**: With extensive experience and a dedicated team, Ruixin Glass specializes in customizing glass packaging for both emerging and established aromatherapy brands. We have strong connections with factories and all members of our Business Department have hands-on experience in the prod