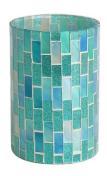

Size: T6.4\*H8.5cm Capacity: 350ml/8.8oz Weight: 212.7g

Size: T5.8\*H9.5cm Capacity: 300ml/7.6oz Weight: 196.7g

RX508MS Size: T7\*H8.5cm Capacity: 200ml/5oz Weight: 238.4g

RXFY23133 Size: T8.2\*H9.8cm Capacity: 420ml/10.6oz Weight: 346.6g