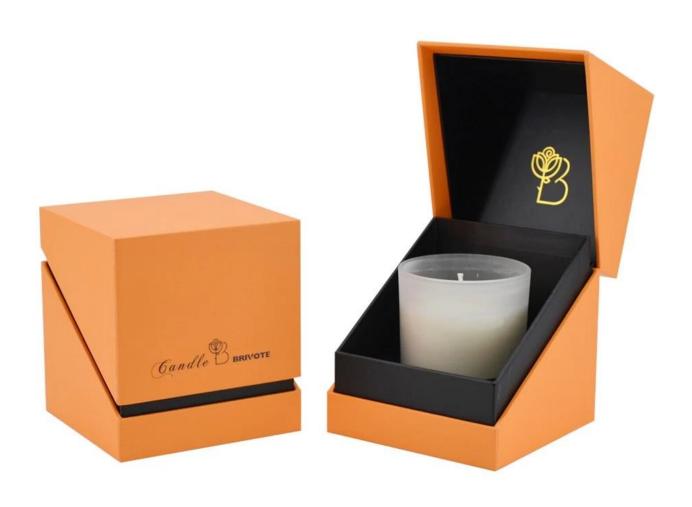

| Material        | Soda lime glass                          |
| Color           | (Customizable)                           |
| MOQ             | 2000pcs                                  |
| Sample          | 7 Working Days                           |







Size: T6.4\*H8.5cm Capacity: 350ml/8.8oz Weight: 212.7g



Size: T5.8\*H9.5cm Capacity: 300ml/7.6oz Weight: 196.7g



RX508MS Size: T7\*H8.5cm Capacity: 200ml/5oz Weight: 238.4g



RXFY23133 Size: T8.2\*H9.8cm Capacity: 420ml/10.6oz Weight: 346.6g



RXHBGL2407A Size: T7.9\*H12cm Capacity: / Weight: 237.2g



RXFY23122 Size: T5.8\*H6.2cm Capacity: 200ml/5oz Weight: 117.6g



RXFY23038 Size: T6.8\*H8.7cm Capacity: 300ml/7.6oz Weight: 236.9g



RXFY23097 Size: T7.4\*H9.2cm Capacity: 375ml/9.5oz Weight: 269.4g

## **Packing & Delivery**





















— since 2005 —

## **Other Information**

- Original design statement: The styles and labels of the aromatherapy bottles and candle jars shown in the pictures were originally designed by the members of Ruixin Glass' Business Department in March. They were then produced as samples in the factory and photographed in our office studio. Currently, all samples are stored in Ruixin Glass' sample room. We kindly request that other companies refrain from unauthorized use of these images.
- **About factory**: With extensive experience and a dedicated team, Ruixin Glass specializes in customizing glass packaging for both emerging and established aromatherapy brands. We have strong connections with factories and all members of our Business Department have hands-on experience in th