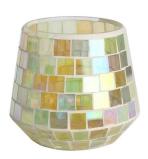

Size: T6.4\*H8.5cm Capacity: 350ml/8.8oz Weight: 212.7g

Size: T5.8\*H9.5cm Capacity: 300ml/7.6oz Weight: 196.7g

RX508MS Size: T7\*H8.5cm Capacity: 200ml/5oz Weight: 238.4g

RXFY23133 Size: T8.2\*H9.8cm Capacity: 420ml/10.6oz Weight: 346.6g

RXHBGL2407A Size: T7.9\*H12cm Capacity: / Weight: 237.2g

RXFY23122 Size: T5.8\*H6.2cm Capacity: 200ml/5oz Weight: 117.6g

RXFY23038 Size: T6.8\*H8.7cm Capacity: 300ml/7.6oz Weight: 236.9g

RXFY23097 Size: T7.4\*H9.2cm Capacity: 375ml/9.5oz Weight: 269.4g