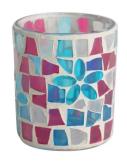

RXHBGL2407A Size: T7.9\*H12cm Capacity: / Weight: 237.2g

RXFY23122 Size: T5.8\*H6.2cm Capacity: 200ml/5oz Weight: 117.6g

RXFY23038 Size: T6.8\*H8.7cm Capacity: 300ml/7.6oz Weight: 236.9g

RXFY23097 Size: T7.4\*H9.2cm Capacity: 375ml/9.5oz Weight: 269.4g