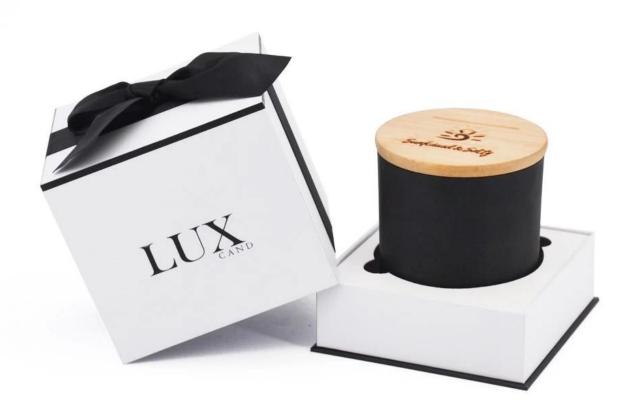

terial        | Soda lime glass                          |
| Color           | (Customizable)                           |
| MOQ             | 2000pcs                                  |
| Sample          | 7 Working Days                           |







Size: T6.4\*H8.5cm Capacity: 350ml/8.8oz Weight: 212.7g



Size: T5.8\*H9.5cm Capacity: 300ml/7.6oz Weight: 196.7g



RX508MS Size: T7\*H8.5cm Capacity: 200ml/5oz Weight: 238.4g



RXFY23133 Size: T8.2\*H9.8cm Capacity: 420ml/10.6oz Weight: 346.6g



RXHBGL2407A Size: T7.9\*H12cm Capacity: / Weight: 237.2g



RXFY23122 Size: T5.8\*H6.2cm Capacity: 200ml/5oz Weight: 117.6g



RXFY23038 Size: T6.8\*H8.7cm Capacity: 300ml/7.6oz Weight: 236.9g



RXFY23097 Size: T7.4\*H9.2cm Capacity: 375ml/9.5oz Weight: 269.4g

## **Packing & Delivery**





















— since 2005 —

## **Other Information**

- Original design statement: The styles and labels of the aromatherapy bottles and candle jars shown in the pictures were originally designed by the members of Ruixin Glass' Business Department in March. They were then produced as samples in the factory and photographed in our office studio. Currently, all samples are stored in Ruixin Glass' sample room. We kindly request that other companies refrain from unauthorized use of these images.
- **About factory**: With extensive experience and a dedicated team, Ruixin Glass specializes in customizing glass packaging for both emerging and established aromatherapy brands. We have strong connections with factories and all members of our Business Department have hands-on experience in the pr