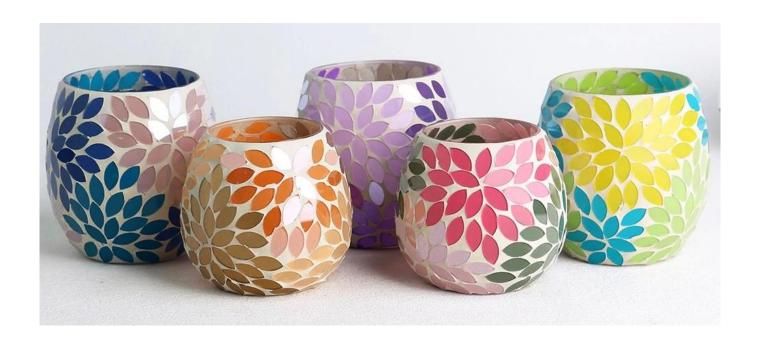

Size: T6.4\*H8.5cm Capacity: 350ml/8.8oz Weight: 212.7g

Size: T5.8\*H9.5cm Capacity: 300ml/7.6oz Weight: 196.7g

RX508MS Size: T7\*H8.5cm Capacity: 200ml/5oz Weight: 238.4g

RXFY23133 Size: T8.2\*H9.8cm Capacity: 420ml/10.6oz Weight: 346.6g

RXHBGL2407A Size: T7.9\*H12cm Capacity: / Weight: 237.2g

RXFY23122 Size: T5.8\*H6.2cm Capacity: 200ml/5oz Weight: 117.6g

RXFY23038 Size: T6.8\*H8.7cm Capacity: 300ml/7.6oz Weight: 236.9g

RXFY23097 Size: T7.4\*H9.2cm Capacity: 375ml/9.5oz Weight: 269.4g