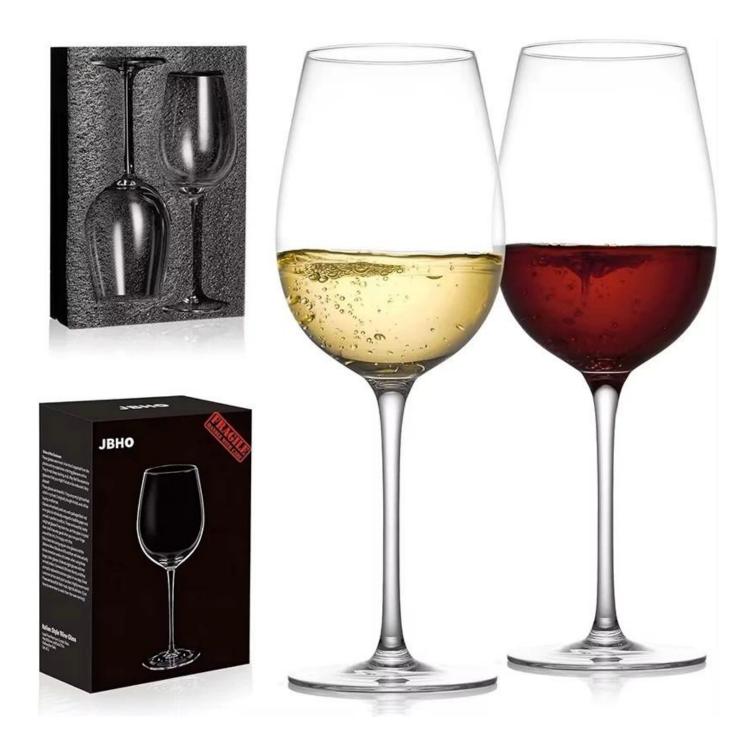

#### **Specification**

| Place of Origin | China, Shanxi |
|-----------------|---------------|
| Brand Name      | Ruixin Glass  |

| Product name | Colored bordeaux red wine glasses set of 2 |
|--------------|--------------------------------------------|
| Material     | Lead free crytal                           |
| Color        | Cobalt blue,pink,brown(Customizable)       |
| MOQ          | 1000pcs                                    |
| Sample       | 7 Working Days                             |