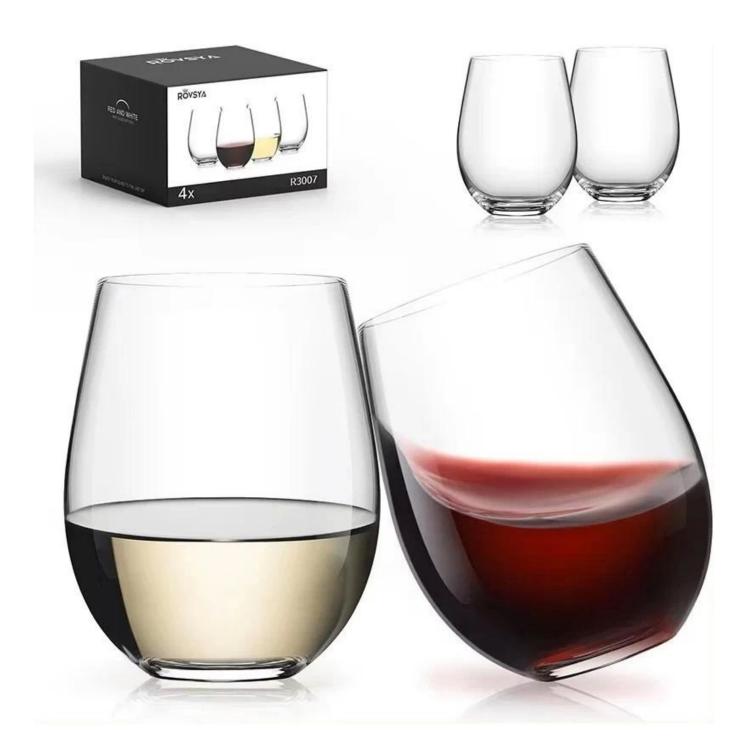

t of 4



#### **Specification**

| Place of Origin | China, Shanxi |
|-----------------|---------------|
| Brand Name      | Ruixin Glass  |

| Product name | Colored bordeaux red wine glasses set of 2 |
|--------------|--------------------------------------------|
| Material     | Lead free crytal                           |
| Color        | Cobalt blue,pink,brown(Customizable)       |
| MOQ          | 1000pcs                                    |
| Sample       | 7 Working Days                             |























RXXZ3408-S Size: T7.4\*B4.4\*H9cm Capacity: 510ml Weight: 140g



RXXZ28123-P Size: T6.2\*B5.5\*H12.8cm Capacity: 550ml Weight: 136g



RXXZ24106 Size: T8\*B9\*H25.3cm Capacity: 630ml Weight: 191g

### **Production Processing**

#### **Packing & Delivery**















## RUIXIN GLASSWARE®

— since 2005 —

#### **Other Information**

- By default, the color of this wine glass is the finish coating, not the color of the glass itself. If your requirement is the latter option, please contact us for customization.
- The safety of this product is reliable. It can pass food safety inspections in most major area. If necessary, you can also ask us to use the latest sample to pass the test you requested.
- This product is dishwasher safe.
- The default packaging of this product is: Inner packaging: hard gift box with customized EPE lining. 2 pcs/box. Outer packing: safe packing.
- Champagne glasses of the same series Click here
- Gin glasses of the same series Click here