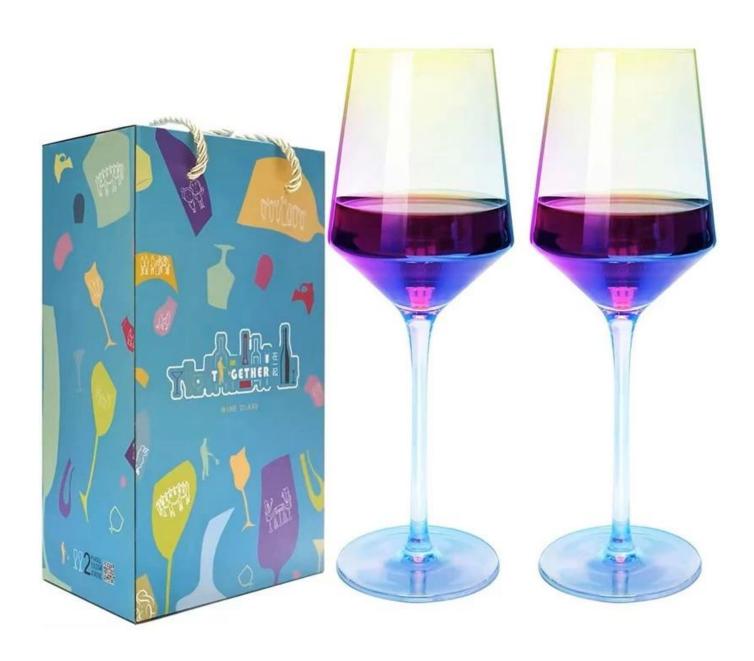

#### **Specification**

| Place of Origin | China, Shanxi |
|-----------------|---------------|
| Brand Name      | Ruixin Glass  |

| Product name | Colored bordeaux red wine glasses set of 2 |
|--------------|--------------------------------------------|
| Material     | Lead free crytal                           |
| Color        | Cobalt blue,pink,brown(Customizable)       |
| MOQ          | 1000pcs                                    |
| Sample       | 7 Working Days                             |