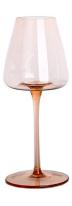

RXXZ3408-S Size: T7.4\*B4.4\*H9cm Capacity: 510ml Weight: 140g

RXXZ28123-P Size: T6.2\*B5.5\*H12.8cm Capacity: 550ml Weight: 136g

RXXZ24106 Size: T8\*B9\*H25.3cm Capacity: 630ml Weight: 191g