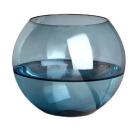

# Mouth blown round bubble stemless wine glass set of 4

#### **Specification**

| Place of Origin | China, Shanxi |
|-----------------|---------------|
| Brand Name      | Ruixin Glass  |

| Product name | Colored bordeaux red wine glasses set of 2 |
|--------------|--------------------------------------------|
| Material     | Lead free crytal                           |
| Color        | Cobalt blue,pink,brown(Customizable)       |
| MOQ          | 1000pcs                                    |
| Sample       | 7 Working Days                             |