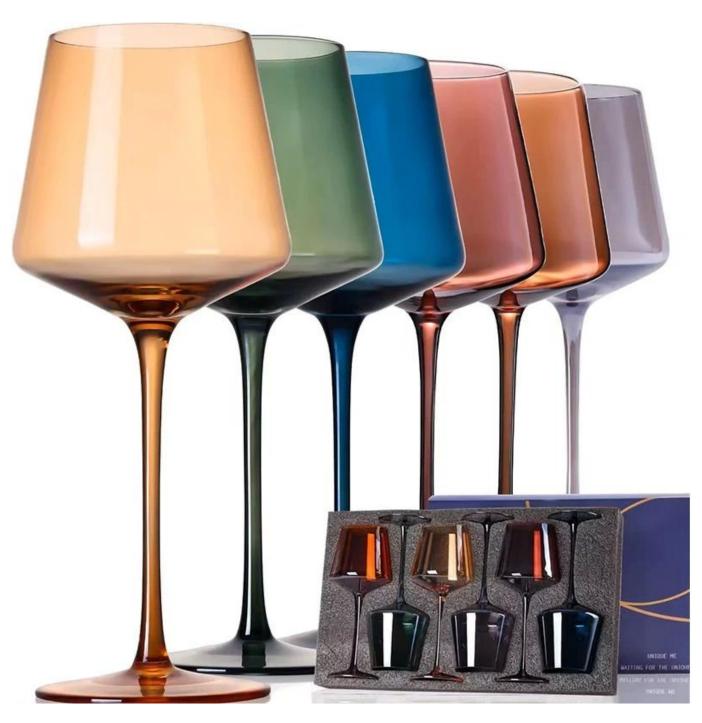

#### **Specification**

| Place of Origin | China, Shanxi |
|-----------------|---------------|
| Brand Name      | Ruixin Glass  |

| Product name | Colored bordeaux red wine glasses set of 2 |
|--------------|--------------------------------------------|
| Material     | Lead free crytal                           |
| Color        | Cobalt blue,pink,brown(Customizable)       |
| MOQ          | 1000pcs                                    |
| Sample       | 7 Working Days                             |

#### **Other Information**

- By default, the color of this wine glass is the finish coating, not the color of the glass itself. If your requirement is the latter option, please contact us for customization.
- The safety of this product is reliable. It can pass food safety inspections in most major area. If necessary, you can also ask us to use the latest sample to pass the test you requested.
- This product is dishwasher safe.
- The default packaging of this product is: Inner packaging: hard gift box with customized EPE lining. 2 pcs/box. Outer packing: safe packing.
- Champagne glasses of the same series Click here
- Gin glasses of the same series Click here