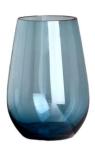

# Mouth blown round bubble stemless wine glass set of 4



#### **Specification**

| Place of Origin | China, Shanxi |
|-----------------|---------------|
| Brand Name      | Ruixin Glass  |

| Product name | Colored bordeaux red wine glasses set of 2 |
|--------------|--------------------------------------------|
| Material     | Lead free crytal                           |
| Color        | Cobalt blue,pink,brown(Customizable)       |
| MOQ          | 1000pcs                                    |
| Sample       | 7 Working Days                             |























RXXZ3408-S Size: T7.4\*B4.4\*H9cm Capacity: 510ml Weight: 140g



RXXZ28123-P Size: T6.2\*B5.5\*H12.8cm Capacity: 550ml Weight: 136g



RXXZ24106 Size: T8\*B9\*H25.3cm Capacity: 630ml Weight: 191g

### **Production Processing**

#### **Packing & Delivery**















## RUIXIN GLASSWARE®

— since 2005 —

#### **Other Information**

- By default, the color of this wine glass is the finish coating, not the color of the glass itself. If your requirement is the latter option, please contact us for customization.
- The safety of this product is reliable. It can pass food safety inspections in most major area. If necessary, you can also ask us to use the latest sample to pass the test you requested.
- This product is dishwasher safe.
- The default packaging of this product is: Inner packaging: hard gift box with customized EPE lining. 2 pcs/box. Outer pa