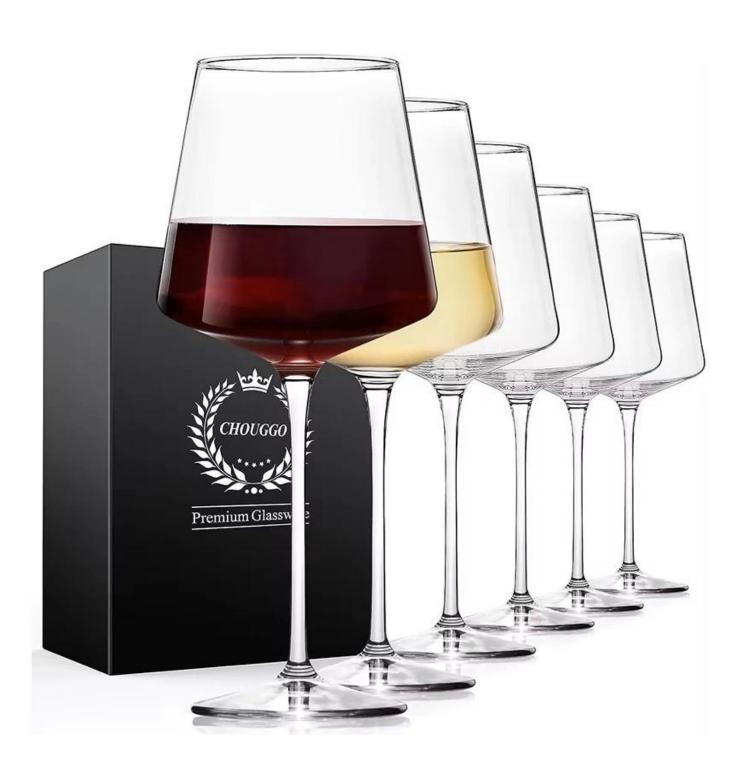

RXXZ3408-S Size: T7.4\*B4.4\*H9cm Capacity: 510ml Weight: 140g

RXXZ28123-P Size: T6.2\*B5.5\*H12.8cm Capacity: 550ml Weight: 136g

RXXZ24106 Size: T8\*B9\*H25.3cm Capacity: 630ml Weight: 191g