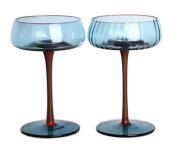

# Mouth blown round bubble stemless wine glass set of 4

#### **Specification**

| Place of Origin | China, Shanxi |
|-----------------|---------------|
| Brand Name      | Ruixin Glass  |

| Product name | Colored bordeaux red wine glasses set of 2 |
|--------------|--------------------------------------------|
| Material     | Lead free crytal                           |
| Color        | Cobalt blue,pink,brown(Customizable)       |
| MOQ          | 1000pcs                                    |
| Sample       | 7 Working Days                             |