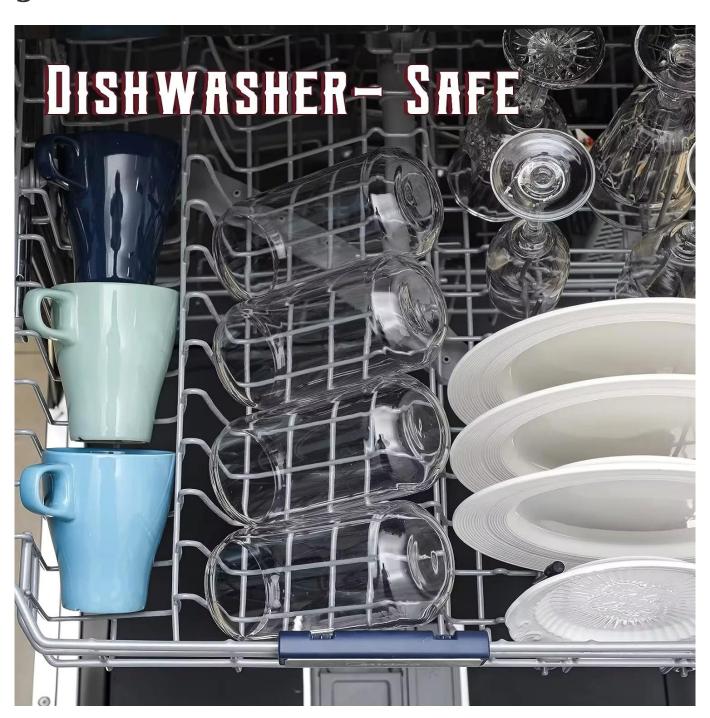

#### **Other Information**

- By default, the color of this wine glass is the finish coating, not the color of the glass itself. If your requirement is the latter option, please contact us for customization.
- The safety of this product is reliable. It can pass food safety inspections in most major area. If necessary, you can also ask us to use the latest sample to pass the test you requested.
- This product is dishwasher safe.
- The default packaging of this product is: Inner packaging: hard gift box with customized EPE lining. 2 pcs/box. Outer packing: safe packing.
- Champagne glasses of the same series Click here
- Gin glasses of the same series Click here