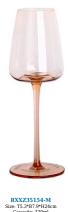

RXXZ3408-S Size: T7.4\*B4.4\*H9cm Capacity: 510ml Weight: 140g

RXXZ28123-P Size: T6.2\*B5.5\*H12.8cm Capacity: 550ml Weight: 136g

RXXZ24106 Size: T8\*B9\*H25.3cm Capacity: 630ml Weight: 191g