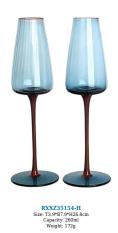

RXXZ3408-S Size: T7.4\*B4.4\*H9cm Capacity: 510ml Weight: 140g

RXXZ28123-P Size: T6.2\*B5.5\*H12.8cm Capacity: 550ml Weight: 136g

RXXZ24106 Size: T8\*B9\*H25.3cm Capacity: 630ml Weight: 191g