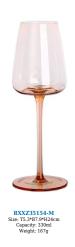

RXXZ3408-S Size: T7.4\*B4.4\*H9cm Capacity: 510ml Weight: 140g

RXXZ28123-P Size: T6.2\*B5.5\*H12.8cm Capacity: 550ml Weight: 136g

RXXZ24106 Size: T8\*B9\*H25.3cm Capacity: 630ml Weight: 191g