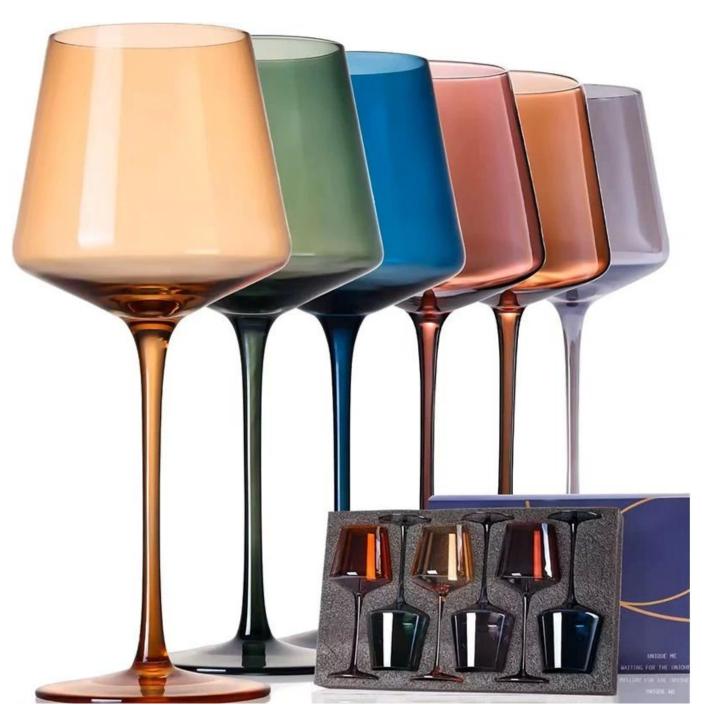

# Mouth blown colored round bottom stemless wine glasses

#### **Specification**

| Place of Origin | China, Shanxi |
|-----------------|---------------|
| Brand Name      | Ruixin Glass  |

| Product name | Mouth blown colored stemless wine glass |
|--------------|-----------------------------------------|
| Material     | Lead free crytal                        |
| Color        | Cobalt blue,pink(Customizable)          |
| MOQ          | 1000pcs                                 |
| Sample       | 7 Working Days                          |