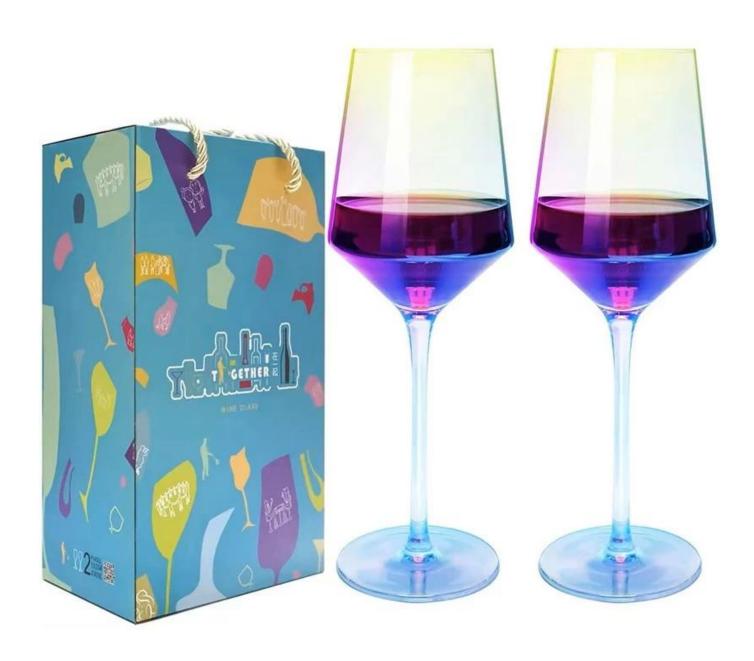

#### **Specification**

| Place of Origin | China, Shanxi |
|-----------------|---------------|
| Brand Name      | Ruixin Glass  |

| Product name | Mouth blown colored stemless wine glass |
|--------------|-----------------------------------------|
| Material     | Lead free crytal                        |
| Color        | Cobalt blue,pink(Customizable)          |
| MOQ          | 1000pcs                                 |
| Sample       | 7 Working Days                          |

RXXZ3408-S Size: T7.4\*B4.4\*H9cm Capacity: 510ml Weight: 140g

RXXZ28123-P Size: T6.2\*B5.5\*H12.8cm Capacity: 550ml Weight: 136g

RXXZ24106 Size: T8\*B9\*H25.3cm Capacity: 630ml Weight: 191g