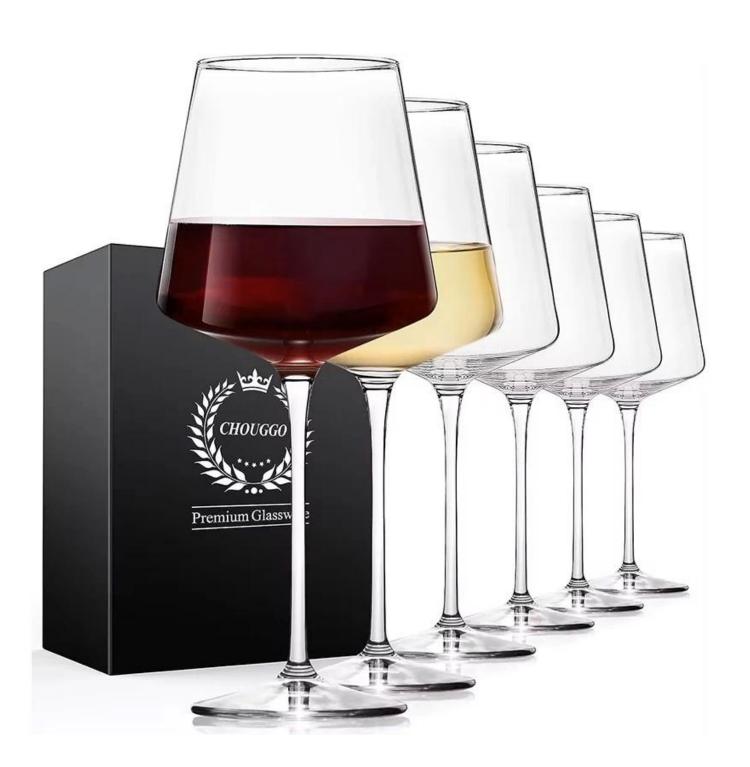

#### **Specification**

| Place of Origin | China, Shanxi |
|-----------------|---------------|
| Brand Name      | Ruixin Glass  |

| Product name | Mouth blown colored stemless wine glass |
|--------------|-----------------------------------------|
| Material     | Lead free crytal                        |
| Color        | Cobalt blue,pink(Customizable)          |
| MOQ          | 1000pcs                                 |
| Sample       | 7 Working Days                          |

RXXZ3408-S Size: T7.4\*B4.4\*H9cm Capacity: 510ml Weight: 140g

RXXZ28123-P Size: T6.2\*B5.5\*H12.8cm Capacity: 550ml Weight: 136g

RXXZ24106 Size: T8\*B9\*H25.3cm Capacity: 630ml Weight: 191g