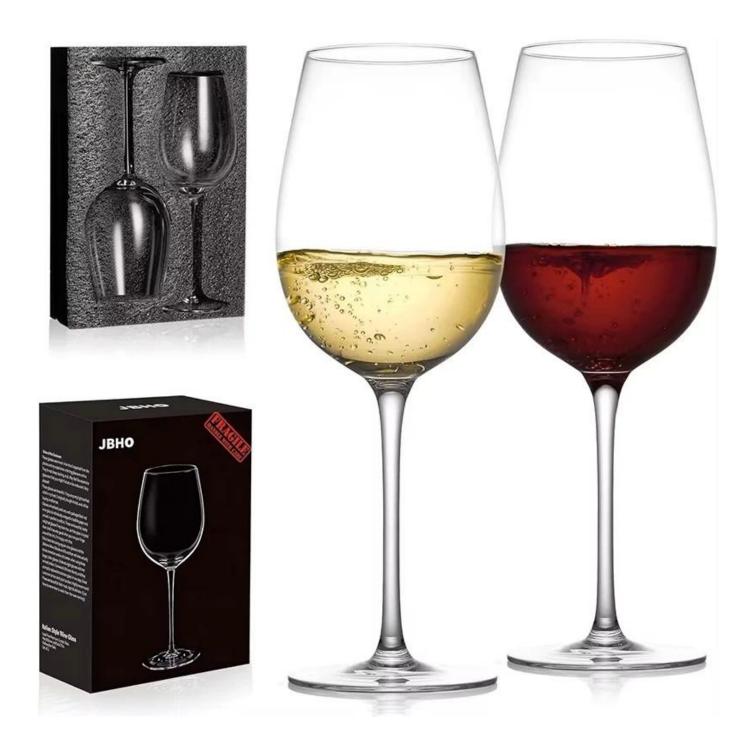

#### **Specification**

| Place of Origin | China, Shanxi |
|-----------------|---------------|
| Brand Name      | Ruixin Glass  |

| Product name | Mouth blown colored stemless wine glass |
|--------------|-----------------------------------------|
| Material     | Lead free crytal                        |
| Color        | Cobalt blue,pink(Customizable)          |
| MOQ          | 1000pcs                                 |
| Sample       | 7 Working Days                          |

RXXZ3408-S Size: T7.4\*B4.4\*H9cm Capacity: 510ml Weight: 140g

RXXZ28123-P Size: T6.2\*B5.5\*H12.8cm Capacity: 550ml Weight: 136g

RXXZ24106 Size: T8\*B9\*H25.3cm Capacity: 630ml Weight: 191g