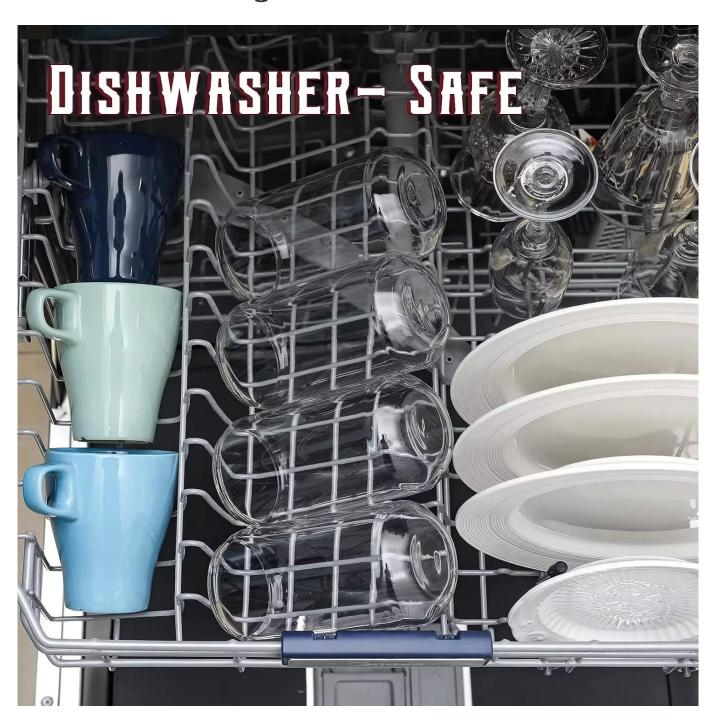

#### **Other Information**

- By default, the color of this wine glass is the finish coating, not the color of the glass itself. If your requirement is the latter option, please contact us for customization.
- The safety of this product is reliable. It can pass food safety inspections in most major area. If necessary, you can also ask us to use the latest sample to pass the test you requested.
- This product is dishwasher safe.
- The default packaging of this product is: Inner packaging: hard gift box with customized EPE lining. 2 pcs/box. Outer packing: safe packing.
- Champagne glasses of the same series Click here
- Gin glasses of the same series Click here