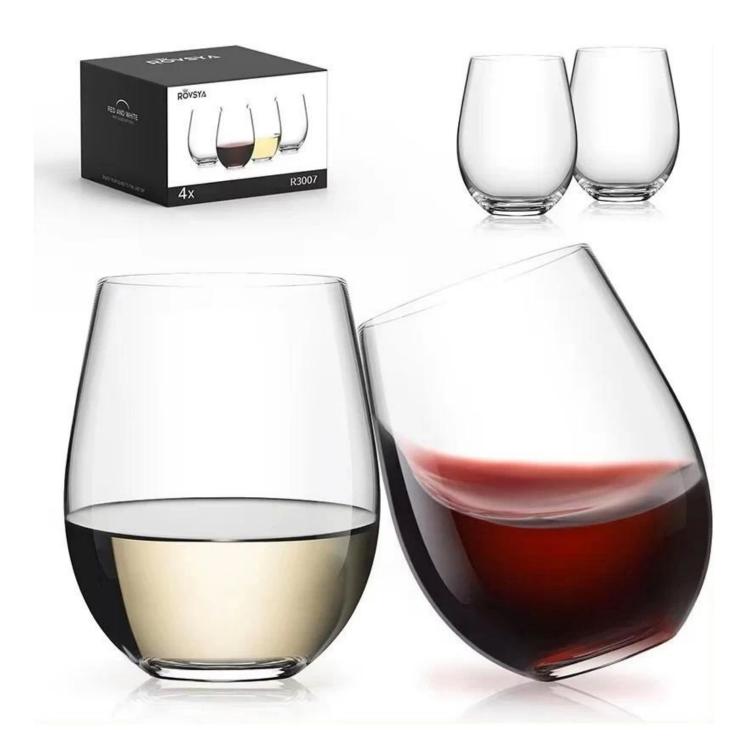

#### **Specification**

| Place of Origin | China, Shanxi |
|-----------------|---------------|
| Brand Name      | Ruixin Glass  |

| Product name | Mouth blown colored stemless wine glass |
|--------------|-----------------------------------------|
| Material     | Lead free crytal                        |
| Color        | Cobalt blue,pink(Customizable)          |
| MOQ          | 1000pcs                                 |
| Sample       | 7 Working Days                          |

RXXZ3408-S Size: T7.4\*B4.4\*H9cm Capacity: 510ml Weight: 140g

RXXZ28123-P Size: T6.2\*B5.5\*H12.8cm Capacity: 550ml Weight: 136g

RXXZ24106 Size: T8\*B9\*H25.3cm Capacity: 630ml Weight: 191g