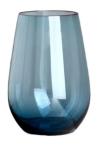

RXXZ3408-S Size: T7.4\*B4.4\*H9cm Capacity: 510ml Weight: 140g

RXXZ28123-P Size: T6.2\*B5.5\*H12.8cm Capacity: 550ml Weight: 136g

RXXZ24106 Size: T8\*B9\*H25.3cm Capacity: 630ml Weight: 191g