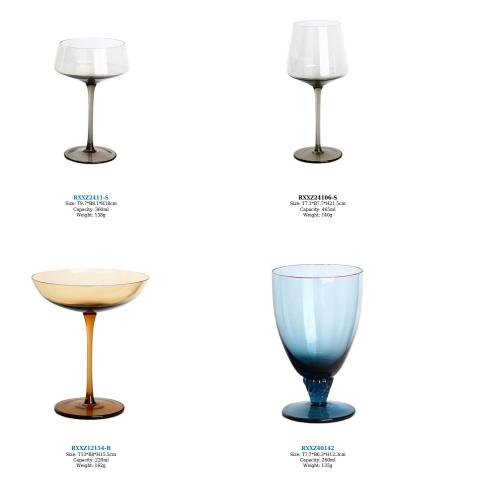

RXXZ3408-S Size: T7.4\*B4.4\*H9cm Capacity: 510ml Weight: 140g

RXXZ28123-P Size: T6.2\*B5.5\*H12.8cm Capacity: 550ml Weight: 136g

RXXZ24106 Size: T8\*B9\*H25.3cm Capacity: 630ml Weight: 191g