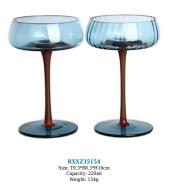

# Mouth blown colored round bottom stemless wine glasses

RXXZ3408-S Size: T7.4\*B4.4\*H9cm Capacity: 510ml Weight: 140g

RXXZ28123-P Size: T6.2\*B5.5\*H12.8cm Capacity: 550ml Weight: 136g

RXXZ24106 Size: T8\*B9\*H25.3cm Capacity: 630ml Weight: 191g