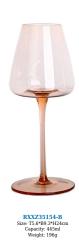

RXXZ3408-S Size: T7.4\*B4.4\*H9cm Capacity: 510ml Weight: 140g

RXXZ28123-P Size: T6.2\*B5.5\*H12.8cm Capacity: 550ml Weight: 136g

RXXZ24106 Size: T8\*B9\*H25.3cm Capacity: 630ml Weight: 191g