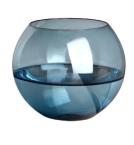

RXXZ3408-S Size: T7.4\*B4.4\*H9cm Capacity: 510ml Weight: 140g

RXXZ28123-P Size: T6.2\*B5.5\*H12.8cm Capacity: 550ml Weight: 136g

RXXZ24106 Size: T8\*B9\*H25.3cm Capacity: 630ml Weight: 191g