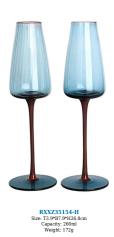

RXXZ3408-S Size: T7.4\*B4.4\*H9cm Capacity: 510ml Weight: 140g

RXXZ28123-P Size: T6.2\*B5.5\*H12.8cm Capacity: 550ml Weight: 136g

RXXZ24106 Size: T8\*B9\*H25.3cm Capacity: 630ml Weight: 191g