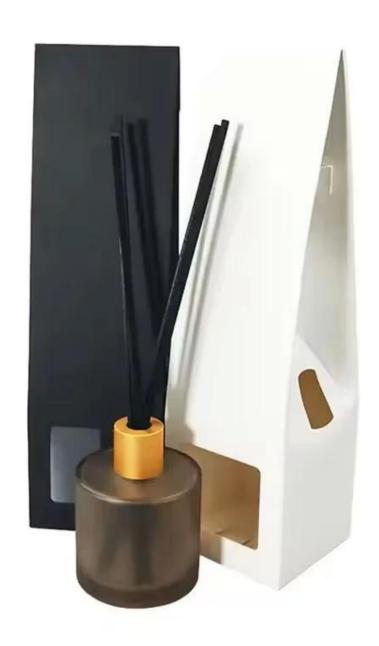

ixin Glass                 |
| Product name    | Colored reed diffuser bottle |
| Material        | Soda lime glass              |
| Color           | Purple(Customizable)         |
| MOQ             | 1000pcs                      |
| Sample          | 7 Working Days               |



RXDB-PU01 Size: T2.3\*B5.3\*H11.5cm Capacity: 165ml



RXDB-PU02 Size: T2.4\*B6.4\*H12.8cm Capacity: 230ml



RXDB-PU03 Size: T2.5\*B6.5\*H14.2c Capacity: 315ml Weight: 347.6g



RXDB-PU04 Size: T2.4\*B6.9\*H7.2ct Capacity: 125ml



RXDB-PU05 Size: T2.4\*B7.7\*H7.9c Capacity: 180ml



RXDB-PU06 Size: T2.4\*B7.9\*H9cr Capacity: 210ml







RXDB-PU08 Size: T2.4\*B6.6\*H9cm Capacity: 160ml Weight: 361.4g



RXDB-PU09 Size: T2.4\*B6.6\*H9.2cm Capacity: 140ml Weight: 267.2g

## **Packing & Delivery**























— since 2005 —

## Other Information

- Original design statement: The styles and labels of the aromatherapy bottles shown in the pictures were originally designed by the members of Ruixin Glass' Business Department in March. They were then produced as samples in the factory and photographed in the office studio. Currently, all samples are stored in Ruixin Glass' sample room. We kindly request that other companies refrain from unauthorized use of these images.
- **About factory**: With extensive experience and a dedicated team, Ruixin Glass specializes in customizing glass packaging for both emerging and established aromatherapy brands. We have strong connections with factories and all members of our Business Department have hands-on experience in the production process. We wel