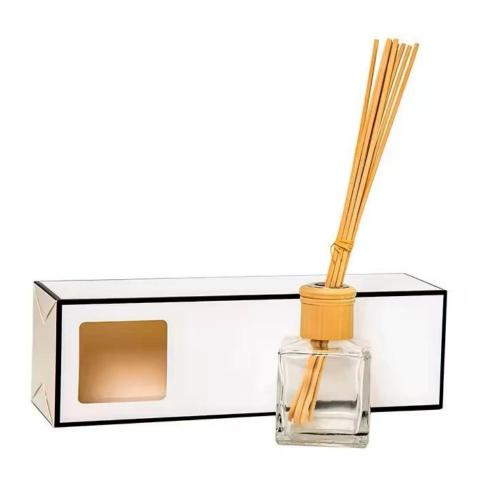

ss                 |
| Product name    | Colored reed diffuser bottle |
| Material        | Soda lime glass              |
| Color           | Purple(Customizable)         |
| MOQ             | 1000pcs                      |
| Sample          | 7 Working Days               |



RXDB-PU01 Size: T2.3\*B5.3\*H11.5cm Capacity: 165ml



RXDB-PU02 Size: T2.4\*B6.4\*H12.8cm Capacity: 230ml



RXDB-PU03 Size: T2.5\*B6.5\*H14.2c Capacity: 315ml Weight: 347.6g



RXDB-PU04 Size: T2.4\*B6.9\*H7.2ct Capacity: 125ml



RXDB-PU05 Size: T2.4\*B7.7\*H7.9c Capacity: 180ml



RXDB-PU06 Size: T2.4\*B7.9\*H9cr Capacity: 210ml







RXDB-PU08 Size: T2.4\*B6.6\*H9cm Capacity: 160ml Weight: 361.4g



RXDB-PU09 Size: T2.4\*B6.6\*H9.2cm Capacity: 140ml Weight: 267.2g

## **Packing & Delivery**























— since 2005 —

## Other Information

- Original design statement: The styles and labels of the aromatherapy bottles shown in the pictures were originally designed by the members of Ruixin Glass' Business Department in March. They were then produced as samples in the factory and photographed in the office studio. Currently, all samples are stored in Ruixin Glass' sample room. We kindly request that other companies refrain from unauthorized use of these images.
- **About factory**: With extensive experience and a dedicated team, Ruixin Glass specializes in customizing glass packaging for both emerging and established aromatherapy brands. We have strong connections with factories and all members of our Business Department have hands-on experience in the production process. We welcome inq