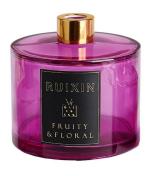

## **Specification**

| Place of Origin | China, Shanxi                |
|-----------------|------------------------------|
| Brand Name      | Ruixin Glass                 |
| Product name    | Colored reed diffuser bottle |
| Material        | Soda lime glass              |
| Color           | Purple(Customizable)         |
| MOQ             | 1000pcs                      |
| Sample          | 7 Working Days               |