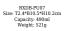

RXDB-PU01 Size: T2.3\*B5.3\*H11.5cm Capacity: 165ml

RXDB-PU02 Size: T2.4\*B6.4\*H12.8cm Capacity: 230ml

RXDB-PU03 Size: T2.5\*B6.5\*H14.2c Capacity: 315ml Weight: 347.6g

RXDB-PU04 Size: T2.4\*B6.9\*H7.2ct Capacity: 125ml