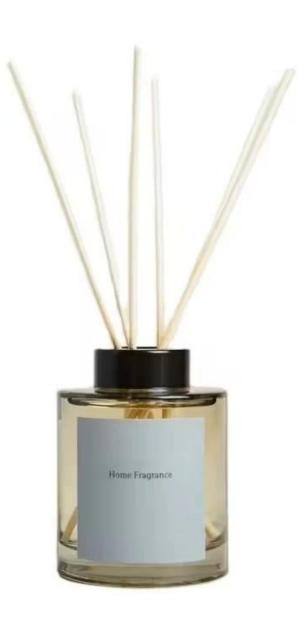

## **Specification**

| Place of Origin | China, Shanxi                |
|-----------------|------------------------------|
| Brand Name      | Ruixin Glass                 |
| Product name    | Colored reed diffuser bottle |
| Material        | Soda lime glass              |
| Color           | Purple(Customizable)         |
| MOQ             | 1000pcs                      |
| Sample          | 7 Working Days               |

RXDB-PU01 Size: T2.3\*B5.3\*H11.5cm Capacity: 165ml

RXDB-PU02 Size: T2.4\*B6.4\*H12.8cm Capacity: 230ml

RXDB-PU03 Size: T2.5\*B6.5\*H14.2c Capacity: 315ml Weight: 347.6g

RXDB-PU04 Size: T2.4\*B6.9\*H7.2ct Capacity: 125ml

RXDB-PU05 Size: T2.4\*B7.7\*H7.9c Capacity: 180ml

RXDB-PU06 Size: T2.4\*B7.9\*H9cr Capacity: 210ml

RXDB-PU08 Size: T2.4\*B6.6\*H9cm Capacity: 160ml Weight: 361.4g

RXDB-PU09 Size: T2.4\*B6.6\*H9.2cm Capacity: 140ml Weight: 267.2g