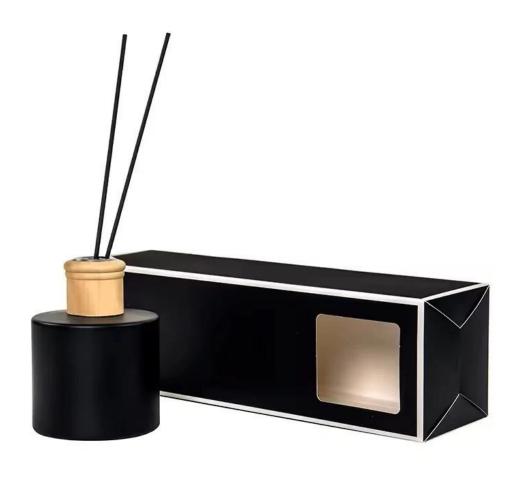

Glass                 |
| Product name    | Colored reed diffuser bottle |
| Material        | Soda lime glass              |
| Color           | Purple(Customizable)         |
| MOQ             | 1000pcs                      |
| Sample          | 7 Working Days               |



RXDB-PU01 Size: T2.3\*B5.3\*H11.5cm Capacity: 165ml



RXDB-PU02 Size: T2.4\*B6.4\*H12.8cm Capacity: 230ml



RXDB-PU03 Size: T2.5\*B6.5\*H14.2c Capacity: 315ml Weight: 347.6g



RXDB-PU04 Size: T2.4\*B6.9\*H7.2ct Capacity: 125ml



RXDB-PU05 Size: T2.4\*B7.7\*H7.9c Capacity: 180ml



RXDB-PU06 Size: T2.4\*B7.9\*H9cr Capacity: 210ml







RXDB-PU08 Size: T2.4\*B6.6\*H9cm Capacity: 160ml Weight: 361.4g



RXDB-PU09 Size: T2.4\*B6.6\*H9.2cm Capacity: 140ml Weight: 267.2g

## **Packing & Delivery**























— since 2005 —

## Other Information

- Original design statement: The styles and labels of the aromatherapy bottles shown in the pictures were originally designed by the members of Ruixin Glass' Business Department in March. They were then produced as samples in the factory and photographed in the office studio. Currently, all samples are stored in Ruixin Glass' sample room. We kindly request that other companies refrain from unauthorized use of these images.
- **About factory**: With extensive experience and a dedicated team, Ruixin Glass specializes in customizing glass packaging for both emerging and established aromatherapy brands. We have strong connections with factories and all members of our Business Department have hands-on experience in the production process. We welcome