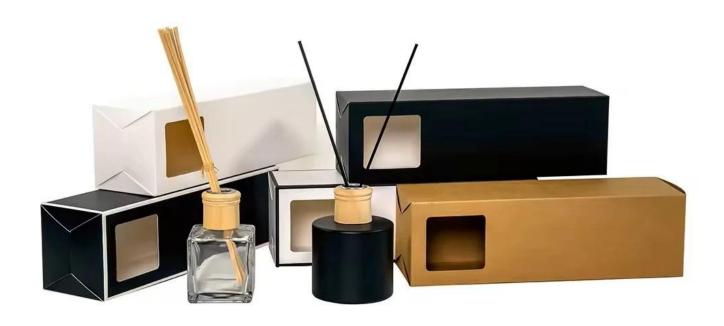

in Glass                 |
| Product name    | Colored reed diffuser bottle |
| Material        | Soda lime glass              |
| Color           | Purple(Customizable)         |
| MOQ             | 1000pcs                      |
| Sample          | 7 Working Days               |



RXDB-PU01 Size: T2.3\*B5.3\*H11.5cm Capacity: 165ml



RXDB-PU02 Size: T2.4\*B6.4\*H12.8cm Capacity: 230ml



RXDB-PU03 Size: T2.5\*B6.5\*H14.2c Capacity: 315ml Weight: 347.6g



RXDB-PU04 Size: T2.4\*B6.9\*H7.2ct Capacity: 125ml



RXDB-PU05 Size: T2.4\*B7.7\*H7.9c Capacity: 180ml



RXDB-PU06 Size: T2.4\*B7.9\*H9cr Capacity: 210ml







RXDB-PU08 Size: T2.4\*B6.6\*H9cm Capacity: 160ml Weight: 361.4g



RXDB-PU09 Size: T2.4\*B6.6\*H9.2cm Capacity: 140ml Weight: 267.2g

## **Packing & Delivery**























— since 2005 —

## Other Information

- Original design statement: The styles and labels of the aromatherapy bottles shown in the pictures were originally designed by the members of Ruixin Glass' Business Department in March. They were then produced as samples in the factory and photographed in the office studio. Currently, all samples are stored in Ruixin Glass' sample room. We kindly request that other companies refrain from unauthorized use of these images.
- **About factory**: With extensive experience and a dedicated team, Ruixin Glass specializes in customizing glass packaging for both emerging and established aromatherapy brands. We have strong connections with factories and all members of our Business Department have hands-on experience in the production process. We welco