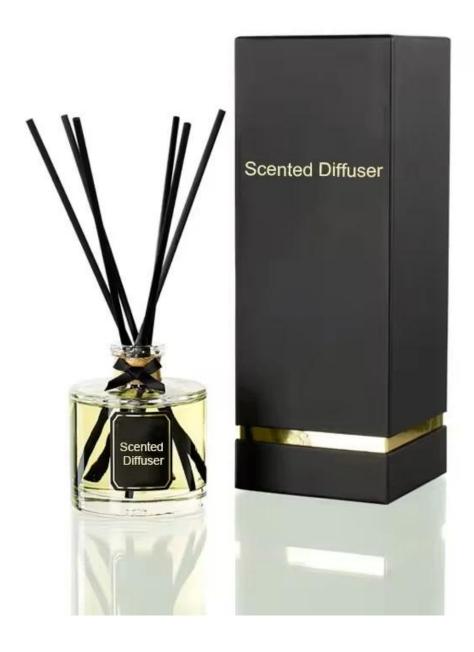

## **Specification**

| Place of Origin | China, Shanxi                |
|-----------------|------------------------------|
| Brand Name      | Ruixin Glass                 |
| Product name    | Colored reed diffuser bottle |
| Material        | Soda lime glass              |
| Color           | Purple(Customizable)         |
| MOQ             | 1000pcs                      |
| Sample          | 7 Working Days               |

RXDB-PU01 Size: T2.3\*B5.3\*H11.5cm Capacity: 165ml

RXDB-PU02 Size: T2.4\*B6.4\*H12.8cm Capacity: 230ml

RXDB-PU03 Size: T2.5\*B6.5\*H14.2c Capacity: 315ml Weight: 347.6g

RXDB-PU04 Size: T2.4\*B6.9\*H7.2ct Capacity: 125ml

RXDB-PU05 Size: T2.4\*B7.7\*H7.9c Capacity: 180ml

RXDB-PU06 Size: T2.4\*B7.9\*H9cr Capacity: 210ml

RXDB-PU08 Size: T2.4\*B6.6\*H9cm Capacity: 160ml Weight: 361.4g

RXDB-PU09 Size: T2.4\*B6.6\*H9.2cm Capacity: 140ml Weight: 267.2g