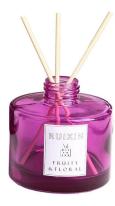

## **Specification**

| Place of Origin | China, Shanxi                |
|-----------------|------------------------------|
| Brand Name      | Ruixin Glass                 |
| Product name    | Colored reed diffuser bottle |
| Material        | Soda lime glass              |
| Color           | Purple(Customizable)         |
| MOQ             | 1000pcs                      |
| Sample          | 7 Working Days               |