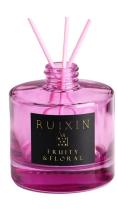

## **Specification**

| Place of Origin | China, Shanxi                |
|-----------------|------------------------------|
| Brand Name      | Ruixin Glass                 |
| Product name    | Colored reed diffuser bottle |
| Material        | Soda lime glass              |
| Color           | Purple(Customizable)         |
| MOQ             | 1000pcs                      |
| Sample          | 7 Working Days               |