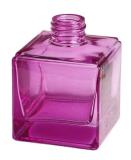

## **Specification**

| Place of Origin | China, Shanxi                |
|-----------------|------------------------------|
| Brand Name      | Ruixin Glass                 |
| Product name    | Colored reed diffuser bottle |
| Material        | Soda lime glass              |
| Color           | Purple(Customizable)         |
| MOQ             | 1000pcs                      |
| Sample          | 7 Working Days               |

RXDB-PU01 Size: T2.3\*B5.3\*H11.5cm Capacity: 165ml

RXDB-PU02 Size: T2.4\*B6.4\*H12.8cm Capacity: 230ml

RXDB-PU03 Size: T2.5\*B6.5\*H14.2c Capacity: 315ml Weight: 347.6g

RXDB-PU04 Size: T2.4\*B6.9\*H7.2ct Capacity: 125ml

RXDB-PU05 Size: T2.4\*B7.7\*H7.9c Capacity: 180ml

RXDB-PU06 Size: T2.4\*B7.9\*H9cr Capacity: 210ml

RXDB-PU08 Size: T2.4\*B6.6\*H9cm Capacity: 160ml Weight: 361.4g

RXDB-PU09 Size: T2.4\*B6.6\*H9.2cm Capacity: 140ml Weight: 267.2g