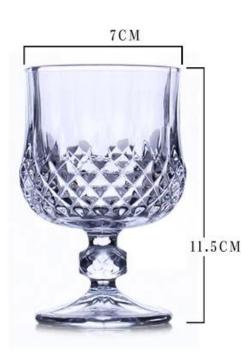

## What are the specifications of shot glass?

| Item No.:            | No                                                                                                                                                                                                                                                                                                                                                                                        |
|----------------------|-------------------------------------------------------------------------------------------------------------------------------------------------------------------------------------------------------------------------------------------------------------------------------------------------------------------------------------------------------------------------------------------|
| Size:                | T:7cm H:11cm C:200ml W:136g                                                                                                                                                                                                                                                                                                                                                               |
| Material:            | shot glass                                                                                                                                                                                                                                                                                                                                                                                |
| Process:             | Making machine                                                                                                                                                                                                                                                                                                                                                                            |
| Samples time:        | <ol> <li>5~10 days if at exit shaped and size of glass.</li> <li>15~20 days if need new shape or size of glass.</li> </ol>                                                                                                                                                                                                                                                                |
| Packing:             | <ol> <li>Normal packing,</li> <li>24 or 36pcs into export carton,</li> <li>Carton with cardboard divider;</li> <li>Paper tray pallet packing;</li> <li>Customized box.</li> </ol>                                                                                                                                                                                                         |
| Product<br>capacity: | 500,000~1,000,000 pcs per Month                                                                                                                                                                                                                                                                                                                                                           |
| Delivery time:       | About 30-45days,but if you have a urgent need for the products,we can put your order into priority.                                                                                                                                                                                                                                                                                       |
| Payment<br>terms:    | Usually pay by T/T,Western Union,L/C or others according to your requirement.                                                                                                                                                                                                                                                                                                             |
| Transportation:      | By sea, by air, by express and your shipping agent is acceptable.                                                                                                                                                                                                                                                                                                                         |
| Product<br>features: | <ol> <li>Food safe grade glass body. It doesn't contain BPA, lead, cadmium or any<br/>other harmful things to human body;</li> <li>It is freezer safe;</li> <li>The material is recyclable because it is totally mineral substance;</li> <li>It is environmental safe.</li> </ol>                                                                                                         |
| For your<br>choose:  | <ol> <li>Any logo printing on the glass body.</li> <li>Any color painted, frost, electro plate ,pattern laser carver for the finish;</li> <li>Special package like shrink wrap, color gift box, white gift box etc:</li> <li>Open new mould for new glass and some accessories such as wood, plastic or metal as you like;</li> <li>Different size and shapes meet your needs.</li> </ol> |