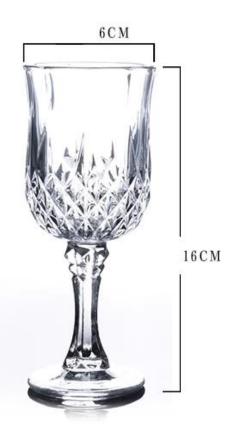

## What are the specifications of shot glass?

| Item No.:            | No                                                                                                                                                                                                                                                                                                                                                                                        |
|----------------------|-------------------------------------------------------------------------------------------------------------------------------------------------------------------------------------------------------------------------------------------------------------------------------------------------------------------------------------------------------------------------------------------|
| Size:                | T:7cm H:11cm C:200ml W:136g                                                                                                                                                                                                                                                                                                                                                               |
| Material:            | shot glass                                                                                                                                                                                                                                                                                                                                                                                |
| Process:             | Making machine                                                                                                                                                                                                                                                                                                                                                                            |
| Samples time:        | <ol> <li>5~10 days if at exit shaped and size of glass.</li> <li>15~20 days if need new shape or size of glass.</li> </ol>                                                                                                                                                                                                                                                                |
| Packing:             | <ol> <li>Normal packing,</li> <li>24 or 36pcs into export carton,</li> <li>Carton with cardboard divider;</li> <li>Paper tray pallet packing;</li> <li>Customized box.</li> </ol>                                                                                                                                                                                                         |
| Product<br>capacity: | 500,000~1,000,000 pcs per Month                                                                                                                                                                                                                                                                                                                                                           |
| Delivery time:       | About 30-45days,but if you have a urgent need for the products,we can put your order into priority.                                                                                                                                                                                                                                                                                       |
| Payment<br>terms:    | Usually pay by T/T,Western Union,L/C or others according to your requirement.                                                                                                                                                                                                                                                                                                             |
| Transportation:      | By sea, by air, by express and your shipping agent is acceptable.                                                                                                                                                                                                                                                                                                                         |
| Product<br>features: | <ol> <li>Food safe grade glass body. It doesn't contain BPA, lead, cadmium or any<br/>other harmful things to human body;</li> <li>It is freezer safe;</li> <li>The material is recyclable because it is totally mineral substance;</li> <li>It is environmental safe.</li> </ol>                                                                                                         |
| For your<br>choose:  | <ol> <li>Any logo printing on the glass body.</li> <li>Any color painted, frost, electro plate ,pattern laser carver for the finish;</li> <li>Special package like shrink wrap, color gift box, white gift box etc:</li> <li>Open new mould for new glass and some accessories such as wood, plastic or metal as you like;</li> <li>Different size and shapes meet your needs.</li> </ol> |