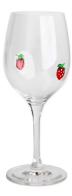

# Personalized Daisy inlay stemless wine glass Custom Logo

Wine glass-C Size: T6.1\*B7.4\*H20.1cm Capacity: 350ml/11.8oz Weight: 177.1g

Wine glass-D Size: T6.9\*B8\*H21.9cm Capacity: 475ml/16oz Weight: 175.2g

Stemless wine glass Size: T7\*H12cm Capacity: 570ml/19.3oz Weight: 158.6g

#### **Other Information**

Inlay decoration is a meticulous glass crafting technique where decorative elements, such as patterns, flowers, or fruit motifs, are embedded directly into the glass surface. Unlike painted or glued-on designs, this method integrates the embellishments into the glass during the manufacturing process, ensuring durability and an elegant, seamless appearance.