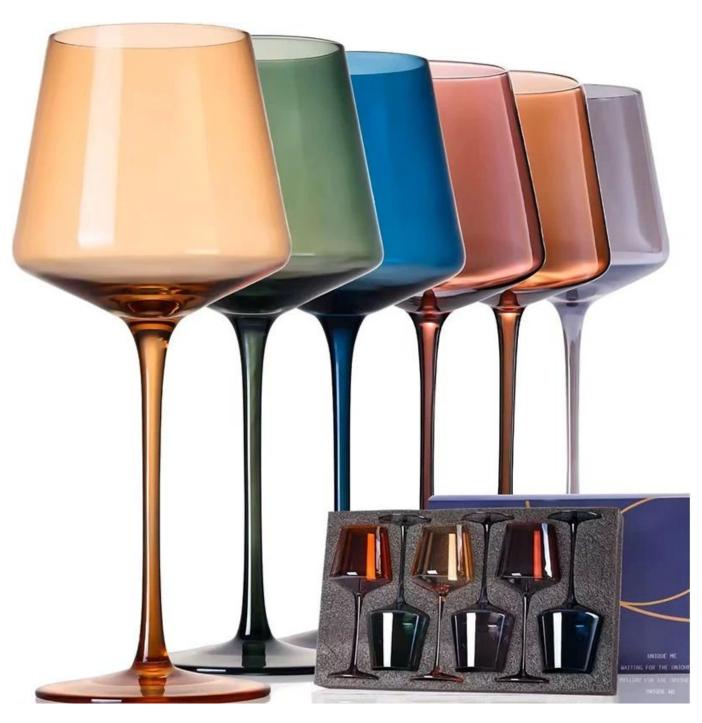

# Personalized Daisy inlay stemless wine glass Custom Logo

#### **Specification**

| Place of Origin | China, Shanxi                           |
|-----------------|-----------------------------------------|
| Brand Name      | Ruixin Glass                            |
| Product name    | Inlay Decor glasswares                  |
| Material        | Soda lime glass/High borosilicate glass |
| Color           | (Customizable)                          |
| MOQ             | 1000pcs                                 |
| Sample          | 7 Working Days                          |