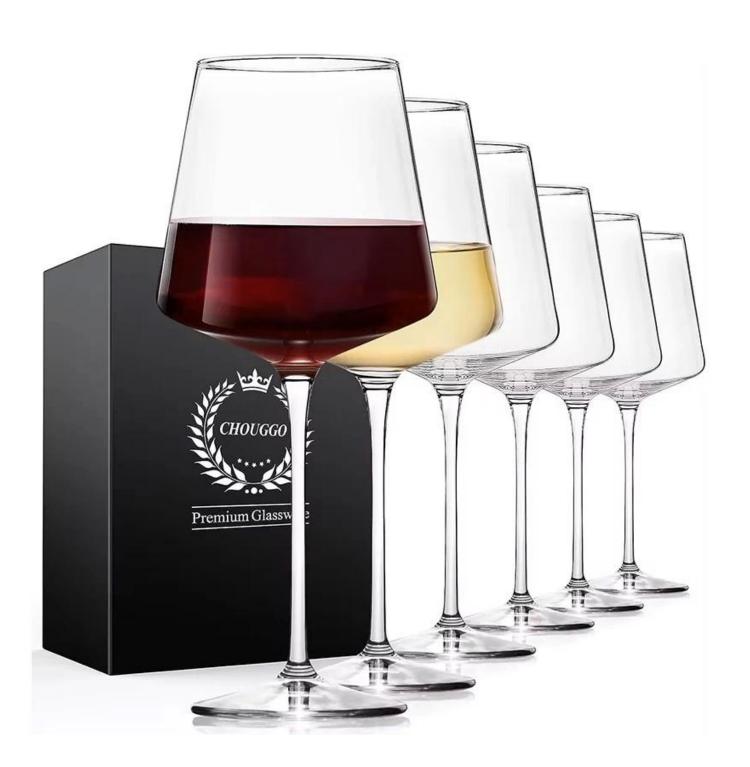

# Personalized Daisy inlay stemless wine glass Custom Logo

#### **Specification**

| Place of Origin | China, Shanxi                           |
|-----------------|-----------------------------------------|
| Brand Name      | Ruixin Glass                            |
| Product name    | Inlay Decor glasswares                  |
| Material        | Soda lime glass/High borosilicate glass |
| Color           | (Customizable)                          |
| MOQ             | 1000pcs                                 |
| Sample          | 7 Working Days                          |