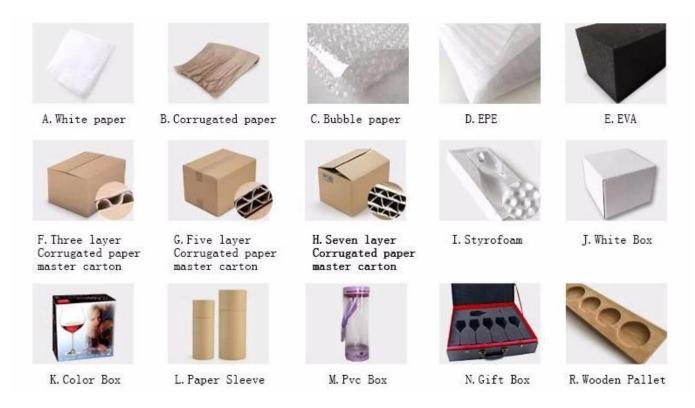

# What are the specifications of Pattern square glass 100Z candle holder supplier?

| Name:             | Pattern square glass 100Z candle holder supplier                                                                                                                                  |
|-------------------|-----------------------------------------------------------------------------------------------------------------------------------------------------------------------------------|
| Samples time:     | <ol> <li>5~10 days if at exit shaped and size of glass.</li> <li>15~20 days if need new shape or size of glass.</li> </ol>                                                        |
| Packing:          | <ol> <li>Normal packing,</li> <li>24 or 36pcs into export carton,</li> <li>Carton with cardboard divider;</li> <li>Paper tray pallet packing;</li> <li>Customized box.</li> </ol> |
| Product capacity: | Size: T:8cm B:5.7cm H:9.3cm                                                                                                                                                       |

| Samples No.:         | RXCH1803021                                                                                                                                                                                                                                      |
|----------------------|--------------------------------------------------------------------------------------------------------------------------------------------------------------------------------------------------------------------------------------------------|
| Payment<br>terms:    | Usually pay by T/T,Western Union,L/C or others according to your requirement.                                                                                                                                                                    |
| Transportation:      | By sea, by air, by express and your shipping agent is acceptable.                                                                                                                                                                                |
| Product<br>features: | <ol> <li>Food safe grade glass body. It doesn't contain BPA, lead, cadmium or any other harmful things to human body;</li> <li>The material is recyclable because it is totally mineral substance;</li> <li>It is environmental safe.</li> </ol> |
| For your choose:     | <ol> <li>Any color painted, frost, electro plate ,pattern laser carver for the finish;</li> <li>Special package like shrink wrap, color gift box, white gift box etc:</li> <li>Different size and shapes meet your needs.</li> </ol>             |

#### What are the functions of Pattern square glass 100Z candle holder supplier?

- 1)Special design and accurate quality control make sure every piece offered is as perfect as possible.
- 2)Logo customized, pattern, size and color etc. could be done according to your drawings. Decal, Carving, electro plating, sand blasting, paint spraying, etc.
- 3)Packaging: PVC box, Windows box, color box, shrinkage wrap are available to make sure it be can sold directly. Standard export packing assure safety shipment.