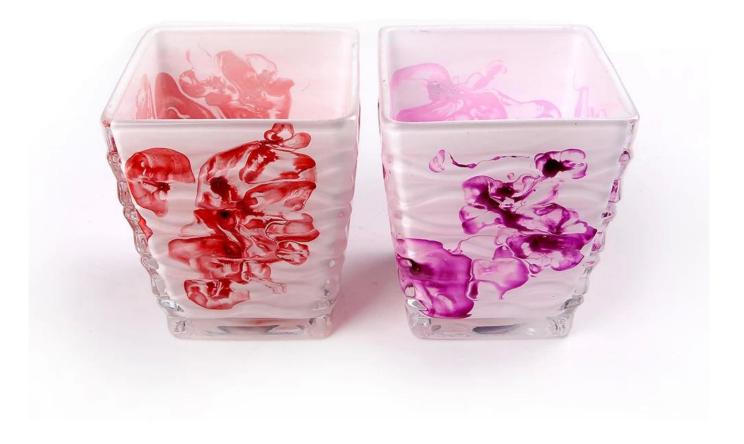

### **Pattern Square Glass 100Z Candle Holder Supplier**

Pattern square glass 100Z candle holder supplier products show:

1.Item No: RXCH1803021

2.Type:Pattern square candle holder

4Size: T:8cm B5.7cm H:9.3cm

# What are the specifications of Pattern square glass 100Z candle holder supplier?

| Name:             | Pattern square glass 100Z candle holder supplier                                                                                                                                  |
|-------------------|-----------------------------------------------------------------------------------------------------------------------------------------------------------------------------------|
| Samples time:     | <ol> <li>5~10 days if at exit shaped and size of glass.</li> <li>15~20 days if need new shape or size of glass.</li> </ol>                                                        |
| Packing:          | <ol> <li>Normal packing,</li> <li>24 or 36pcs into export carton,</li> <li>Carton with cardboard divider;</li> <li>Paper tray pallet packing;</li> <li>Customized box.</li> </ol> |
| Product capacity: | Size: T:8cm B:5.7cm H:9.3cm                                                                                                                                                       |