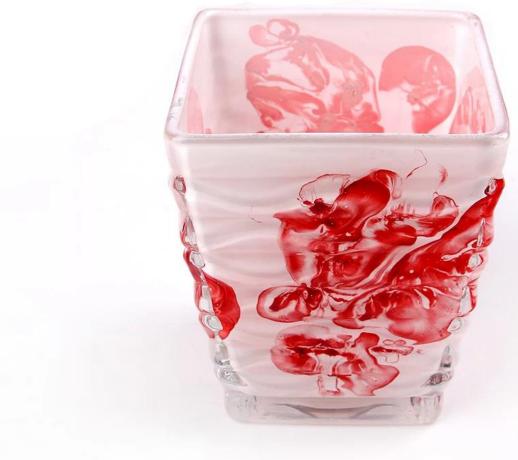

### **Pattern Square Glass 100Z Candle Holder Supplier**

Pattern square glass 100Z candle holder supplier products show:

1.Item No: RXCH1803021

2.Type:Pattern square candle holder

4Size: T:8cm B5.7cm H:9.3cm

# What are the specifications of Pattern square glass 100Z candle holder supplier?

| Name:             | Pattern square glass 100Z candle holder supplier                                                                                                                                  |
|-------------------|-----------------------------------------------------------------------------------------------------------------------------------------------------------------------------------|
| Samples time:     | <ol> <li>5~10 days if at exit shaped and size of glass.</li> <li>15~20 days if need new shape or size of glass.</li> </ol>                                                        |
| Packing:          | <ol> <li>Normal packing,</li> <li>24 or 36pcs into export carton,</li> <li>Carton with cardboard divider;</li> <li>Paper tray pallet packing;</li> <li>Customized box.</li> </ol> |
| Product capacity: | Size: T:8cm B:5.7cm H:9.3cm                                                                                                                                                       |