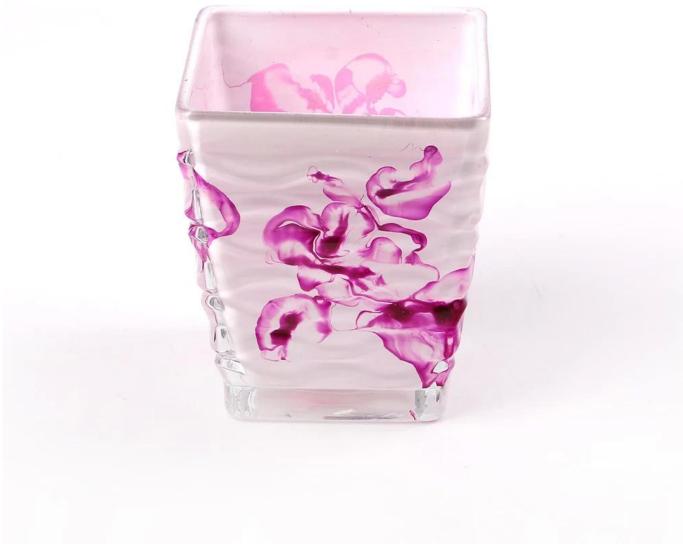

### **Pattern Square Glass 100Z Candle Holder Supplier**

Pattern square glass 100Z candle holder supplier products show:

1.Item No: RXCH1803021

2.Type:Pattern square candle holder

4Size: T:8cm B5.7cm H:9.3cm

# What are the specifications of Pattern square glass 100Z candle holder supplier?

| Name:             | Pattern square glass 100Z candle holder supplier                                                                                                                                  |
|-------------------|-----------------------------------------------------------------------------------------------------------------------------------------------------------------------------------|
| Samples time:     | <ol> <li>5~10 days if at exit shaped and size of glass.</li> <li>15~20 days if need new shape or size of glass.</li> </ol>                                                        |
| Packing:          | <ol> <li>Normal packing,</li> <li>24 or 36pcs into export carton,</li> <li>Carton with cardboard divider;</li> <li>Paper tray pallet packing;</li> <li>Customized box.</li> </ol> |
| Product capacity: | Size: T:8cm B:5.7cm H:9.3cm                                                                                                                                                       |