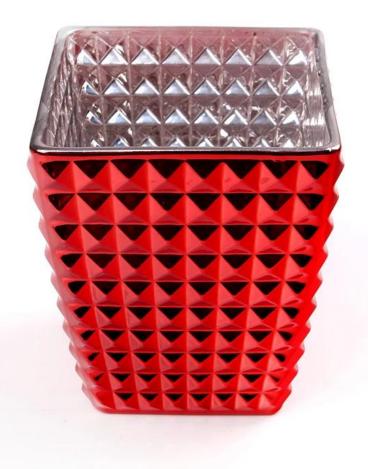

### **Pattern Square Glass 100Z Candle Holder Supplier**

Pattern square glass 100Z candle holder supplier products show:

1.Item No: RXCH1803021

2.Type:Pattern square candle holder

4Size: T:8cm B5.7cm H:9.3cm

# What are the specifications of Pattern square glass 100Z candle holder supplier?

| Name:             | Pattern square glass 100Z candle holder supplier                                                                                                                                  |
|-------------------|-----------------------------------------------------------------------------------------------------------------------------------------------------------------------------------|
| Samples time:     | <ol> <li>5~10 days if at exit shaped and size of glass.</li> <li>15~20 days if need new shape or size of glass.</li> </ol>                                                        |
| Packing:          | <ol> <li>Normal packing,</li> <li>24 or 36pcs into export carton,</li> <li>Carton with cardboard divider;</li> <li>Paper tray pallet packing;</li> <li>Customized box.</li> </ol> |
| Product capacity: | Size: T:8cm B:5.7cm H:9.3cm                                                                                                                                                       |