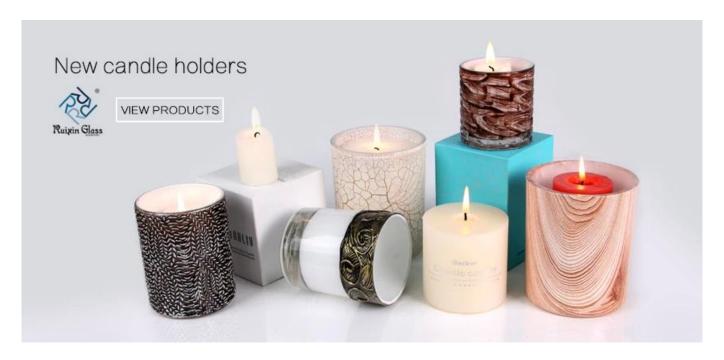

### **Pattern Square Glass 100Z Candle Holder Supplier**

Pattern square glass 100Z candle holder supplier products show:

1.Item No: RXCH1803021

2.Type:Pattern square candle holder

4Size: T:8cm B5.7cm H:9.3cm

# What are the specifications of Pattern square glass 100Z candle holder supplier?

| Name:             | Pattern square glass 100Z candle holder supplier                                                                                                                                  |
|-------------------|-----------------------------------------------------------------------------------------------------------------------------------------------------------------------------------|
| Samples time:     | <ol> <li>5~10 days if at exit shaped and size of glass.</li> <li>15~20 days if need new shape or size of glass.</li> </ol>                                                        |
| Packing:          | <ol> <li>Normal packing,</li> <li>24 or 36pcs into export carton,</li> <li>Carton with cardboard divider;</li> <li>Paper tray pallet packing;</li> <li>Customized box.</li> </ol> |
| Product capacity: | Size: T:8cm B:5.7cm H:9.3cm                                                                                                                                                       |