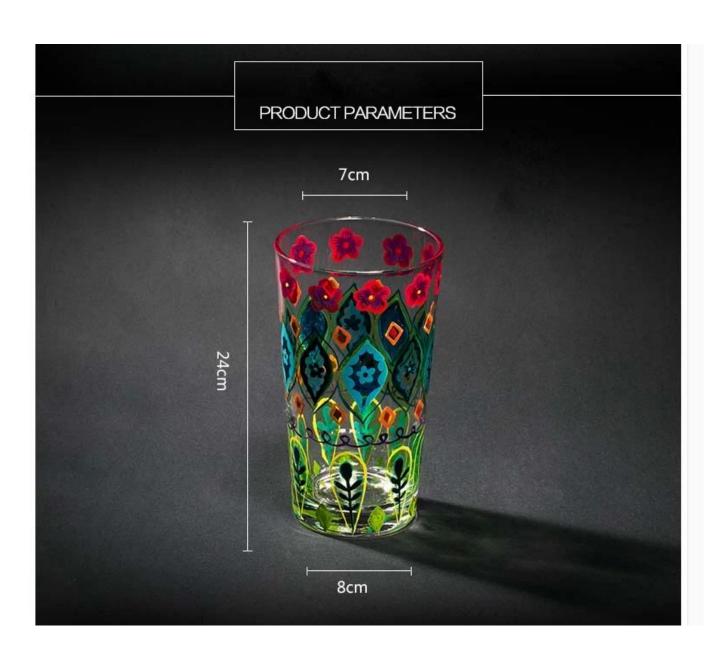

#### What are the specifications of hand painted drinking glasses?

| Item No.:            |                                                                                                                                                                                                                                                                               |  |  |
|----------------------|-------------------------------------------------------------------------------------------------------------------------------------------------------------------------------------------------------------------------------------------------------------------------------|--|--|
| Size:                | T;7cm B:8cm H:24cm                                                                                                                                                                                                                                                            |  |  |
| Material:            | Painted drinking glasses                                                                                                                                                                                                                                                      |  |  |
| Process:             | Handmade                                                                                                                                                                                                                                                                      |  |  |
| Samples time:        | <ol> <li>5~10 days if at exit shaped and size of glass.</li> <li>15~20 days if need new shape or size of glass.</li> </ol>                                                                                                                                                    |  |  |
| Packing:             | <ol> <li>Normal packing,</li> <li>24 or 36pcs into export carton,</li> <li>Carton with cardboard divider;</li> <li>Paper tray pallet packing;</li> <li>Customized box.</li> </ol>                                                                                             |  |  |
| Product capacity:    | 500,000~1,000,000 pcs per Month                                                                                                                                                                                                                                               |  |  |
| Delivery time:       | About 30-45days, but if you have a urgent need for the products, we can put your order into priority.                                                                                                                                                                         |  |  |
| Payment<br>terms:    | Usually pay by T/T,Western Union,L/C or others according to your requirement.                                                                                                                                                                                                 |  |  |
| Transportation:      | By sea, by air, by express and your shipping agent is acceptable.                                                                                                                                                                                                             |  |  |
| Product<br>features: | <ol> <li>Food safe grade glass body. It doesn't contain BPA, lead, cadmium or any other harmful things to human body;</li> <li>It is freezer safe;</li> <li>The material is recyclable because it is totally mineral substance;</li> <li>It is environmental safe.</li> </ol> |  |  |