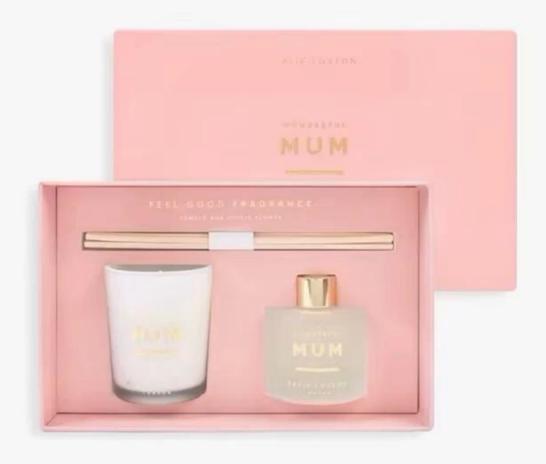

|
| Product name    | Colored reed diffuser bottle |
| Material        | Soda lime glass              |
| Color           | Pink(Customizable)           |
| MOQ             | 1000pcs                      |
| Sample          | 7 Working Days               |



RXDB-PK01 Size: T2.3\*B5.3\*H11.5cm Capacity: 165ml Weight: 156.8g



RXDB-PK04 Size: T2.4\*B7.9\*H9cm Capacity: 205ml Weight: 360.8g



RXDB-PK02 Size: T2.4\*B6.4\*H12.8cm Capacity: 230ml Weight: 228.9g



RXDB-PK05 Size: T2.4\*B6\*H9.6cm Capacity: 130ml Weight: 221.5g



RXDB-PK03 Size: T2.5\*B6.5\*H14.2cm Capacity: 315ml Weight: 347.6g









RXDB-PK07 Size: T3.8\*B6.5/5\*H12cm Capacity: 155ml Weight: 317.5g RXDB-PK08 Size: T2.4\*B6.6\*H9cm Capacity: 160ml Weight: 361.4g

## **Packing & Delivery**























## **Other Information**

- **Original design statement**: The styles and labels of the aromatherapy bottles shown in the pictures were originally designed by the members of Ruixin Glass' Business Department in March. They were then produced as samples in the factory and photographed in the office studio. Currently, all samples are stored in Ruixin Glass' sample room. We kindly request that other companies refrain from unauthorized use of these images.
- About factory: With extensive experience and a dedicated team, Ruixin Glass specializes in customizing glass packaging for both emerging and established aromatherapy brands. We have strong connections with factories and all members of our Business Department have hands-on experience in the production process. We welcome inquiries and