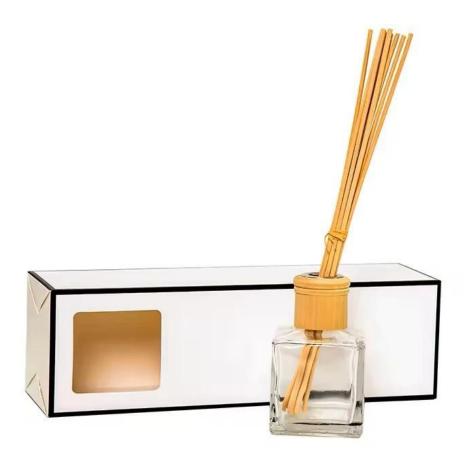

|
| Product name    | Colored reed diffuser bottle |
| Material        | Soda lime glass              |
| Color           | Pink(Customizable)           |
| MOQ             | 1000pcs                      |
| Sample          | 7 Working Days               |



RXDB-PK01 Size: T2.3\*B5.3\*H11.5cm Capacity: 165ml Weight: 156.8g



RXDB-PK04 Size: T2.4\*B7.9\*H9cm Capacity: 205ml Weight: 360.8g



RXDB-PK02 Size: T2.4\*B6.4\*H12.8cm Capacity: 230ml Weight: 228.9g



RXDB-PK05 Size: T2.4\*B6\*H9.6cm Capacity: 130ml Weight: 221.5g



RXDB-PK03 Size: T2.5\*B6.5\*H14.2cm Capacity: 315ml Weight: 347.6g









RXDB-PK07 Size: T3.8\*B6.5/5\*H12cm Capacity: 155ml Weight: 317.5g RXDB-PK08 Size: T2.4\*B6.6\*H9cm Capacity: 160ml Weight: 361.4g

## **Packing & Delivery**























## **Other Information**

- **Original design statement**: The styles and labels of the aromatherapy bottles shown in the pictures were originally designed by the members of Ruixin Glass' Business Department in March. They were then produced as samples in the factory and photographed in the office studio. Currently, all samples are stored in Ruixin Glass' sample room. We kindly request that other companies refrain from unauthorized use of these images.
- About factory: With extensive experience and a dedicated team, Ruixin Glass specializes in customizing glass packaging for both emerging and established aromatherapy brands. We have strong connections with factories and all members of our Business Department have hands-on experience in the production process. We welcome inquiries and v