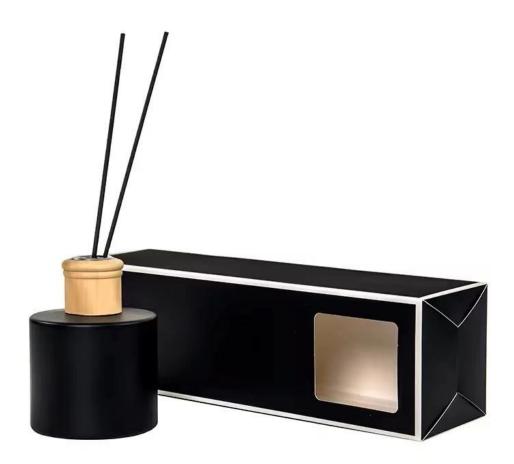

|
| Product name    | Colored reed diffuser bottle |
| Material        | Soda lime glass              |
| Color           | Pink(Customizable)           |
| MOQ             | 1000pcs                      |
| Sample          | 7 Working Days               |



RXDB-PK01 Size: T2.3\*B5.3\*H11.5cm Capacity: 165ml Weight: 156.8g



RXDB-PK04 Size: T2.4\*B7.9\*H9cm Capacity: 205ml Weight: 360.8g



RXDB-PK02 Size: T2.4\*B6.4\*H12.8cm Capacity: 230ml Weight: 228.9g



RXDB-PK05 Size: T2.4\*B6\*H9.6cm Capacity: 130ml Weight: 221.5g



RXDB-PK03 Size: T2.5\*B6.5\*H14.2cm Capacity: 315ml Weight: 347.6g









RXDB-PK07 Size: T3.8\*B6.5/5\*H12cm Capacity: 155ml Weight: 317.5g RXDB-PK08 Size: T2.4\*B6.6\*H9cm Capacity: 160ml Weight: 361.4g

## **Packing & Delivery**























## **Other Information**

- **Original design statement**: The styles and labels of the aromatherapy bottles shown in the pictures were originally designed by the members of Ruixin Glass' Business Department in March. They were then produced as samples in the factory and photographed in the office studio. Currently, all samples are stored in Ruixin Glass' sample room. We kindly request that other companies refrain from unauthorized use of these images.
- About factory: With extensive experience and a dedicated team, Ruixin Glass specializes in customizing glass packaging for both emerging and established aromatherapy brands. We have strong connections with factories and all members of our Business Department have hands-on experience in the production process. We welcome inquiries a