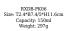

RXDB-PK01 Size: T2.3\*B5.3\*H11.5cm Capacity: 165ml Weight: 156.8g

RXDB-PK04 Size: T2.4\*B7.9\*H9cm Capacity: 205ml Weight: 360.8g

RXDB-PK02 Size: T2.4\*B6.4\*H12.8cm Capacity: 230ml Weight: 228.9g

RXDB-PK05 Size: T2.4\*B6\*H9.6cm Capacity: 130ml Weight: 221.5g