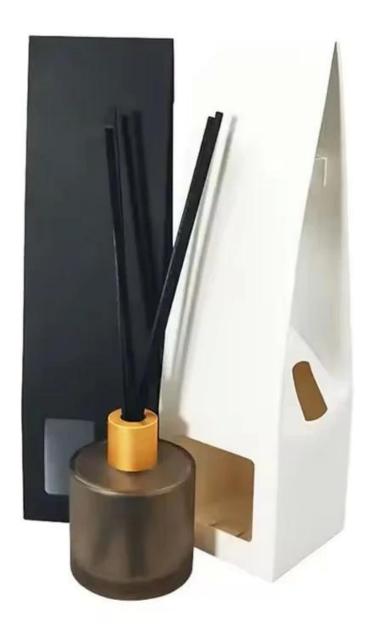

lass                 |
| Product name    | Colored reed diffuser bottle |
| Material        | Soda lime glass              |
| Color           | Pink(Customizable)           |
| MOQ             | 1000pcs                      |
| Sample          | 7 Working Days               |



RXDB-PK01 Size: T2.3\*B5.3\*H11.5cm Capacity: 165ml Weight: 156.8g



RXDB-PK04 Size: T2.4\*B7.9\*H9cm Capacity: 205ml Weight: 360.8g



RXDB-PK02 Size: T2.4\*B6.4\*H12.8cm Capacity: 230ml Weight: 228.9g



RXDB-PK05 Size: T2.4\*B6\*H9.6cm Capacity: 130ml Weight: 221.5g



RXDB-PK03 Size: T2.5\*B6.5\*H14.2cm Capacity: 315ml Weight: 347.6g









RXDB-PK07 Size: T3.8\*B6.5/5\*H12cm Capacity: 155ml Weight: 317.5g RXDB-PK08 Size: T2.4\*B6.6\*H9cm Capacity: 160ml Weight: 361.4g

## **Packing & Delivery**























## **Other Information**

- **Original design statement**: The styles and labels of the aromatherapy bottles shown in the pictures were originally designed by the members of Ruixin Glass' Business Department in March. They were then produced as samples in the factory and photographed in the office studio. Currently, all samples are stored in Ruixin Glass' sample room. We kindly request that other companies refrain from unauthorized use of these images.
- About factory: With extensive experience and a dedicated team, Ruixin Glass specializes in customizing glass packaging for both emerging and established aromatherapy brands. We have strong connections with factories and all members of our Business Department have hands-on experience in the production process. We welcome inquiri