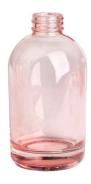

## **Specification**

| Place of Origin | China, Shanxi                |
|-----------------|------------------------------|
| Brand Name      | Ruixin Glass                 |
| Product name    | Colored reed diffuser bottle |
| Material        | Soda lime glass              |
| Color           | Pink(Customizable)           |
| MOQ             | 1000pcs                      |
| Sample          | 7 Working Days               |

RXDB-PK01 Size: T2.3\*B5.3\*H11.5cm Capacity: 165ml Weight: 156.8g

RXDB-PK04 Size: T2.4\*B7.9\*H9cm Capacity: 205ml Weight: 360.8g

RXDB-PK02 Size: T2.4\*B6.4\*H12.8cm Capacity: 230ml Weight: 228.9g

RXDB-PK05 Size: T2.4\*B6\*H9.6cm Capacity: 130ml Weight: 221.5g

RXDB-PK03 Size: T2.5\*B6.5\*H14.2cm Capacity: 315ml Weight: 347.6g

RXDB-PK07 Size: T3.8\*B6.5/5\*H12cm Capacity: 155ml Weight: 317.5g RXDB-PK08 Size: T2.4\*B6.6\*H9cm Capacity: 160ml Weight: 361.4g