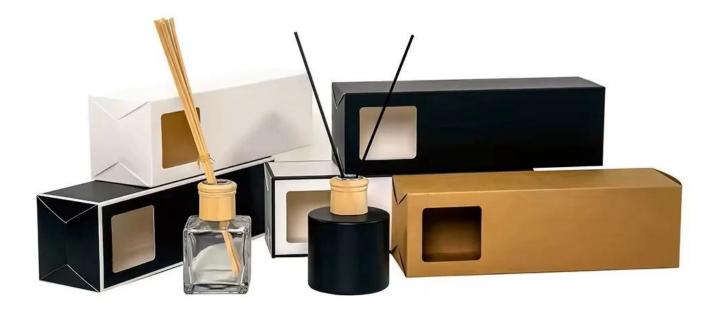

ss                 |
| Product name    | Colored reed diffuser bottle |
| Material        | Soda lime glass              |
| Color           | Pink(Customizable)           |
| MOQ             | 1000pcs                      |
| Sample          | 7 Working Days               |



RXDB-PK01 Size: T2.3\*B5.3\*H11.5cm Capacity: 165ml Weight: 156.8g



RXDB-PK04 Size: T2.4\*B7.9\*H9cm Capacity: 205ml Weight: 360.8g



RXDB-PK02 Size: T2.4\*B6.4\*H12.8cm Capacity: 230ml Weight: 228.9g



RXDB-PK05 Size: T2.4\*B6\*H9.6cm Capacity: 130ml Weight: 221.5g



RXDB-PK03 Size: T2.5\*B6.5\*H14.2cm Capacity: 315ml Weight: 347.6g









RXDB-PK07 Size: T3.8\*B6.5/5\*H12cm Capacity: 155ml Weight: 317.5g RXDB-PK08 Size: T2.4\*B6.6\*H9cm Capacity: 160ml Weight: 361.4g

## **Packing & Delivery**























## **Other Information**

- **Original design statement**: The styles and labels of the aromatherapy bottles shown in the pictures were originally designed by the members of Ruixin Glass' Business Department in March. They were then produced as samples in the factory and photographed in the office studio. Currently, all samples are stored in Ruixin Glass' sample room. We kindly request that other companies refrain from unauthorized use of these images.
- About factory: With extensive experience and a dedicated team, Ruixin Glass specializes in customizing glass packaging for both emerging and established aromatherapy brands. We have strong connections with factories and all members of our Business Department have hands-on experience in the production process. We welcome inquiries