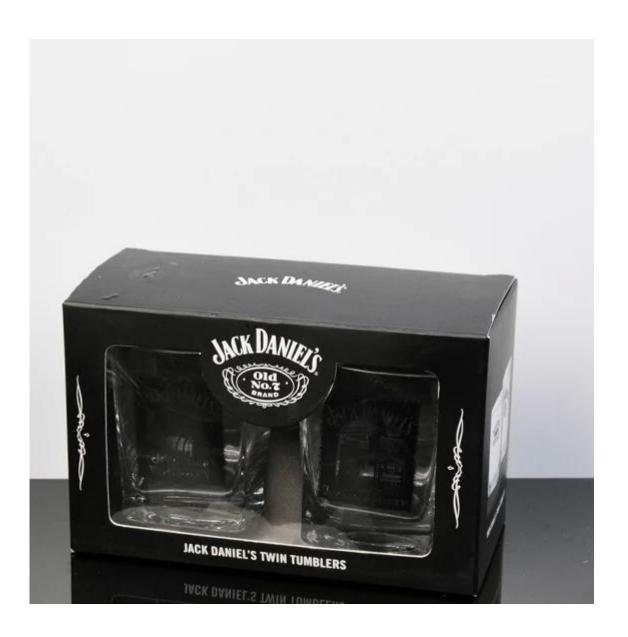

## Whisky glasses set photos:

What are the whisky glasses set applications?

- Hotels
- Party
- Wedding breakfast
- Love confession
- Birthday
- Start business
- Celebrating
- Home