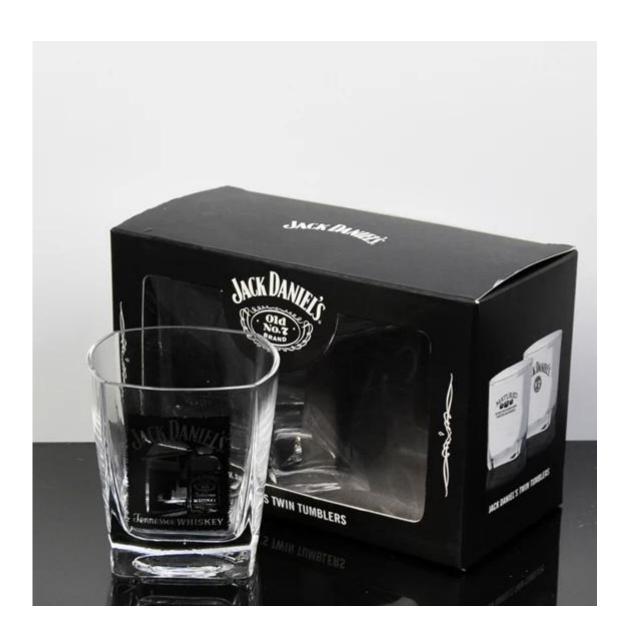

## Whisky glasses set photos:

What are the whisky glasses set applications?

- Hotels
- Party
- Wedding breakfast
- Love confession
- Birthday
- Start business
- Celebrating
- Home