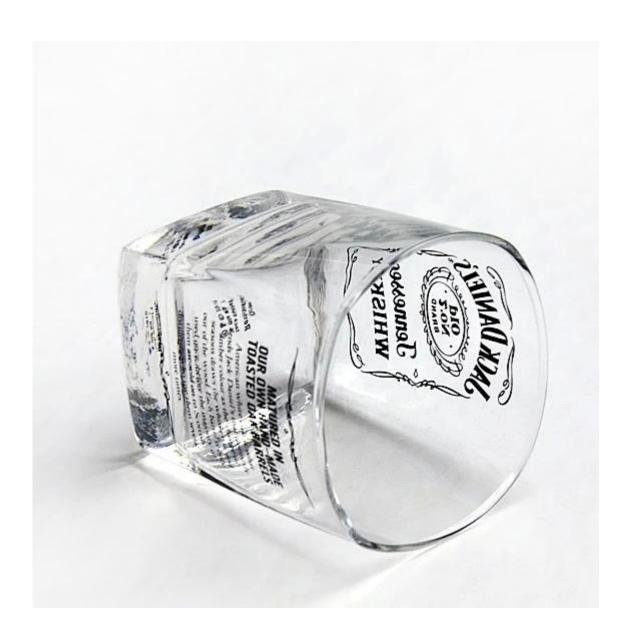

## What are the specifications of whisky glasses set?

1.SIZE:T8.3cm\*B5.8cm\*H8.8cm

2.Capacity :245ml 3.Weight:273g

## Whisky glasses set photos:

What are the whisky glasses set applications?

- Hotels
- Party
- Wedding breakfast
- Love confession
- Birthday
- Start business
- Celebrating
- Home