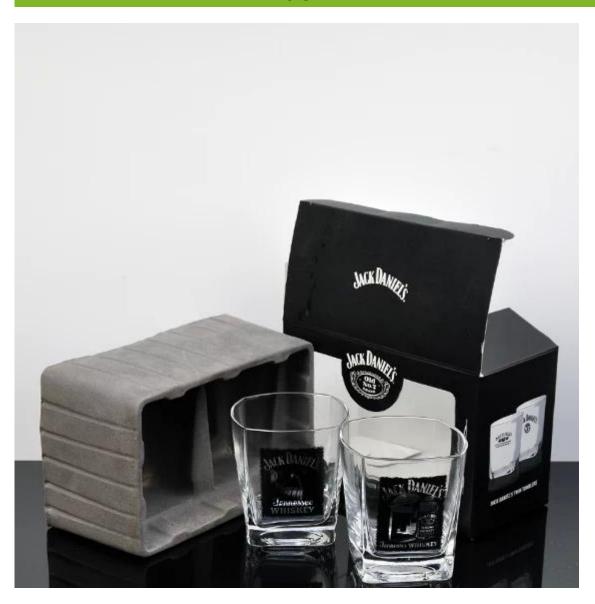

## Whisky glasses set photos:

What are the whisky glasses set applications?

- Hotels
- Party
- Wedding breakfast
- Love confession
- Birthday
- Start business
- Celebrating
- Home