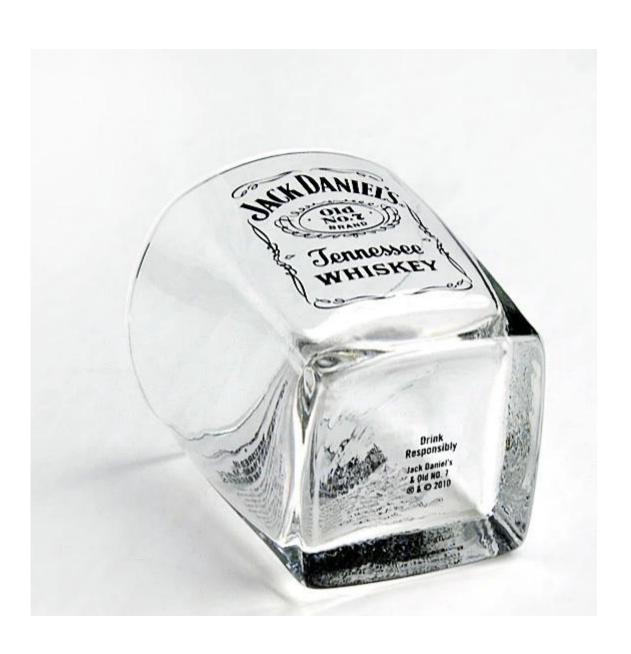

## What are the specifications of whisky glasses set?

1.SIZE:T8.3cm\*B5.8cm\*H8.8cm

2.Capacity :245ml 3.Weight:273g

## Whisky glasses set photos:

What are the whisky glasses set applications?

- Hotels
- Party
- Wedding breakfast
- Love confession
- Birthday
- Start business
- Celebrating
- Home