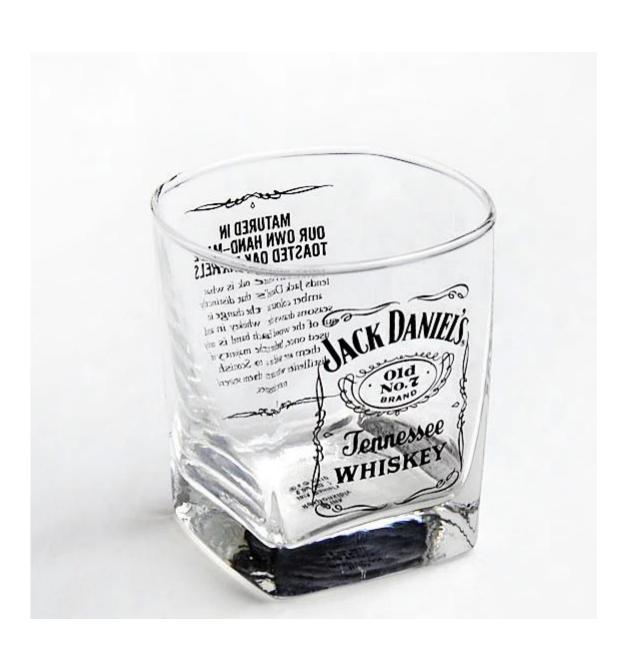

## What are the specifications of whisky glasses set?

1.SIZE:T8.3cm\*B5.8cm\*H8.8cm

2.Capacity :245ml 3.Weight:273g

## Whisky glasses set photos:

What are the whisky glasses set applications?

- Hotels
- Party
- Wedding breakfast
- Love confession
- Birthday
- Start business
- Celebrating
- Home