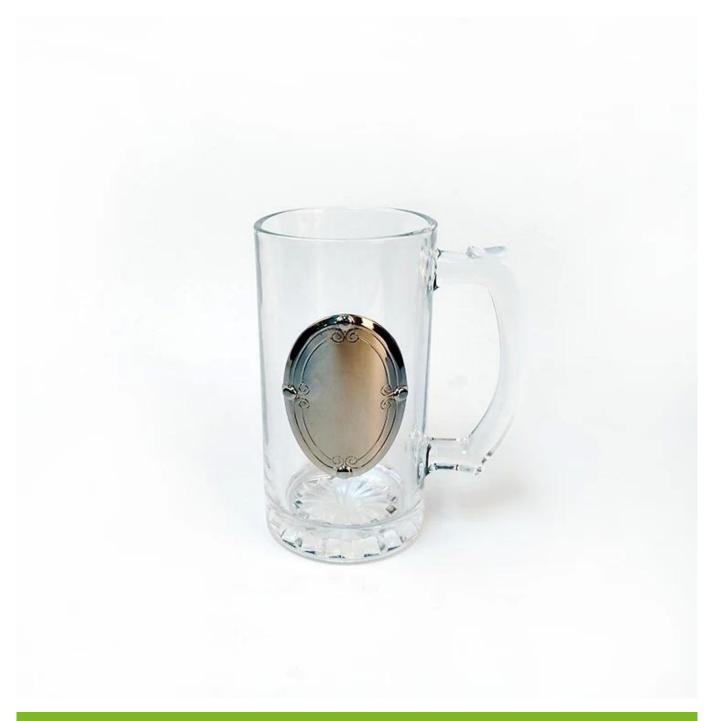

# What are the specifications of beer glasses?

1.Drinkware Type: Glass2.Glass Type: beer glasses

3.Certification: CE / EU, FDA, LFGB, SGS, FDA, LFGB, SGS, DISH WASHER Testing

4.Feature: Eco-Friendly, Eco-friendly **5.Model Number: RXKTZB02** 

Top diameter: 8cm

**Bottom diamater:7.7cm** 

Height: 15cm Weight: 680g Capacity: 500ml