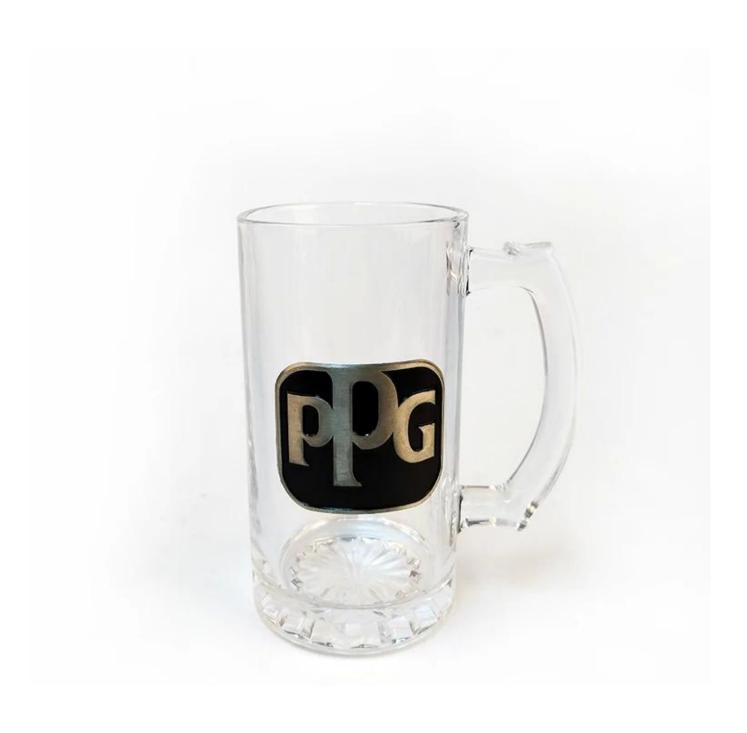

# What are the specifications of beer glasses?

1.Drinkware Type: Glass2.Glass Type: beer glasses

3.Certification: CE / EU, FDA, LFGB, SGS, FDA, LFGB, SGS, DISH WASHER Testing

4.Feature: Eco-Friendly, Eco-friendly **5.Model Number: RXKTZB02** 

Top diameter: 8cm

**Bottom diamater:7.7cm** 

Height: 15cm Weight: 680g Capacity: 500ml