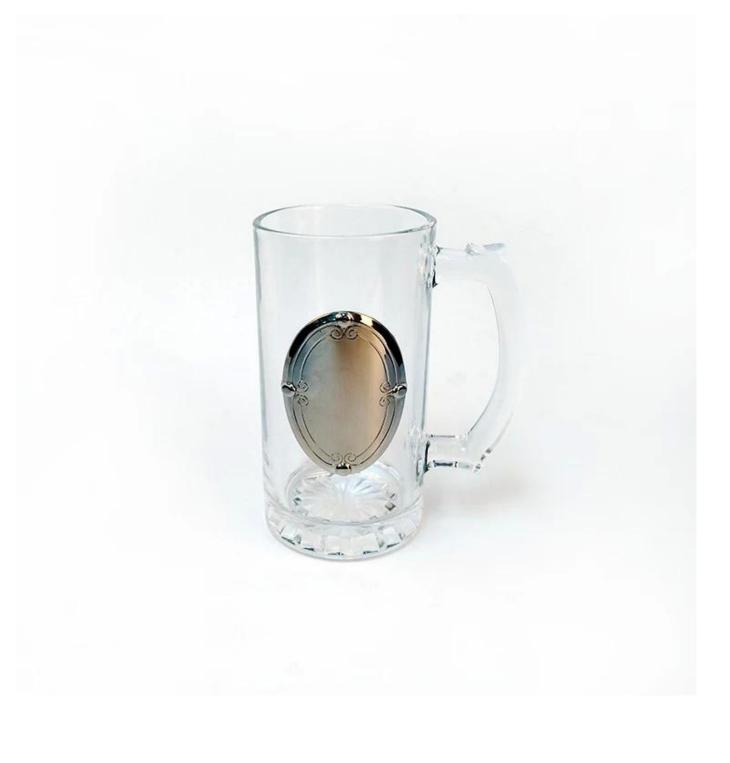

# OEM customized beer glass with metal badge, metal badge on beer glass

What are the features of beer glasses?

# What are the specifications of beer glasses?

1.Drinkware Type: Glass2.Glass Type: beer glasses

3.Certification: CE / EU, FDA, LFGB, SGS, FDA, LFGB, SGS, DISH WASHER Testing

4.Feature: Eco-Friendly, Eco-friendly **5.Model Number: RXKTZB02** 

Top diameter: 8cm

**Bottom diamater:7.7cm** 

Height: 15cm Weight: 680g Capacity: 500ml