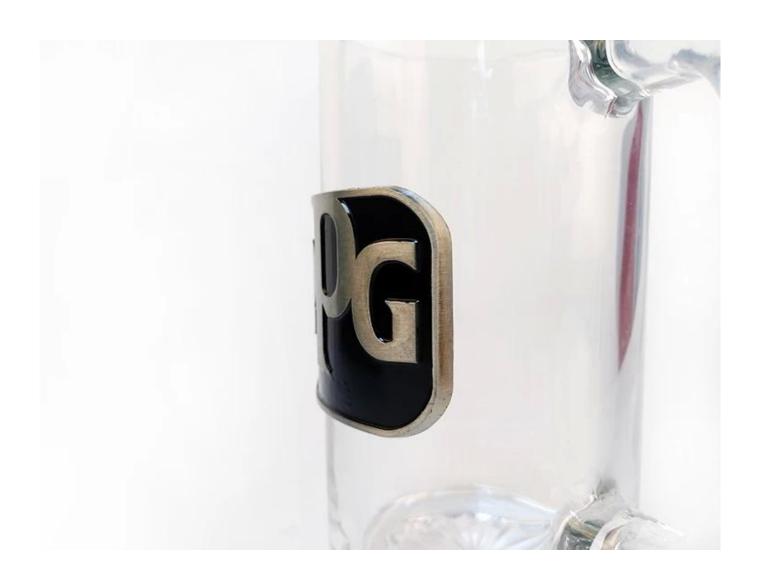

# What are the specifications of beer glasses?

1.Drinkware Type: Glass2.Glass Type: beer glasses

3.Certification: CE / EU, FDA, LFGB, SGS, FDA, LFGB, SGS, DISH WASHER Testing

4.Feature: Eco-Friendly, Eco-friendly **5.Model Number: RXKTZB02** 

Top diameter: 8cm

**Bottom diamater:7.7cm** 

Height: 15cm Weight: 680g Capacity: 500ml