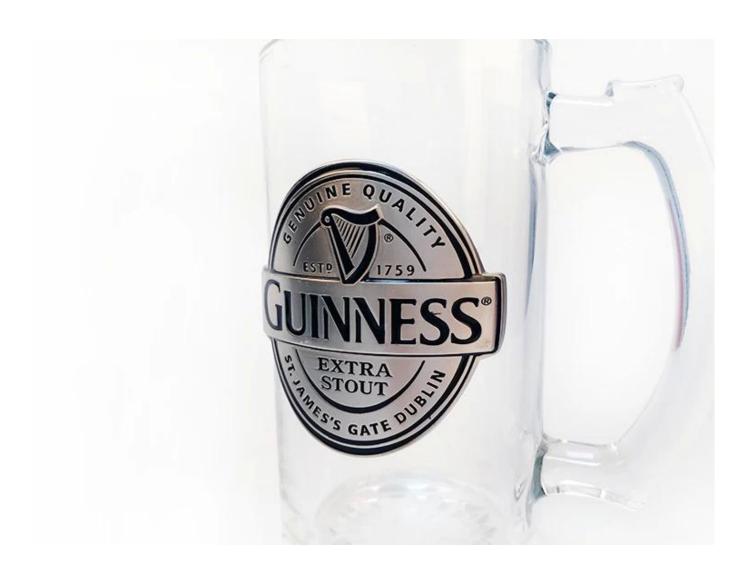

# What are the functions of beer glasses?

- 1)Machine blasted /pressed, elegant pattern, widely use in restaurant/hotel/home/party etc.
- 2)Special design and accurate quality control make sure every piece offered is as perfect as p ossible.
- 3)Logo customized, pattern, size and color etc. could be done according to your drawings. Decal, Carving, electro plating, sand blasting, paint spraying, etc.
- 4Packaging: PVC box, Windows box, color box, shrinkage wrap are available to make sure it be can sold directly. Standard export packing assure safety shipment.
- 5)Timely delivery, 12000 square meter selfown warehouse holding large stock to enable our supply.