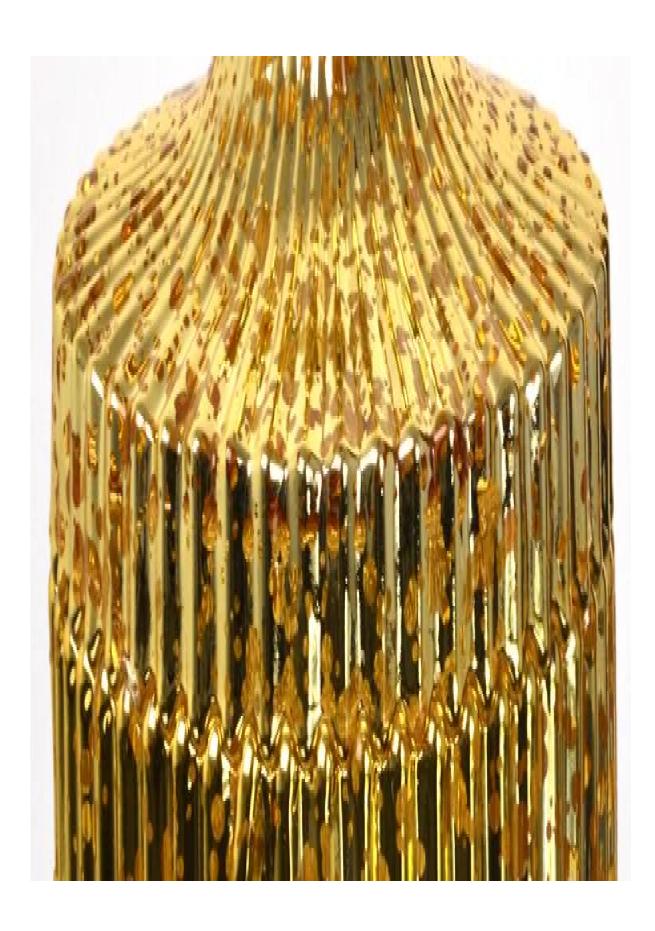

### What are the features of electroplating glass jar?

- 1) Various designed.
- 2) Environment-friendly.
- 3) Electroplating process.
- 4)Category: Fruit and candy cup.
- 5)Color: Rose gold, seven color, smoke gray and amber.

#### What are the functions of electroplating glass jar?

- 1)Machine blasted /pressed, elegant pattern, widely use in restaurant/hotel/home/party etc.
- 2)Special design and accurate quality control make sure every piece offered is as perfect as possible.
- 3)Logo customized, pattern, size and color etc. could be done according to your drawings. Decal, Carving, electro plating, sand blasting, paint spraying, etc.
- 4Packaging: PVC box, Windows box, color box, shrinkage wrap are available to make sure it be can sold directly. Standard export packing assure safety shipment.
- 5)Timely delivery, 12000 square meter selfown warehouse holding large stock to enable our supply.
- 6)Eco-Friendly, pass FDA, CA65, LFGB standard test.

**Model Number.: RX-LD04YH** 

**Electroplating glass jar photos:** 

What are the electroplating glass jar applications?

- Hotels
- Party
- Wedding breakfast
- Love confession
- Birthday
- Start business
- Celebrating
- Home