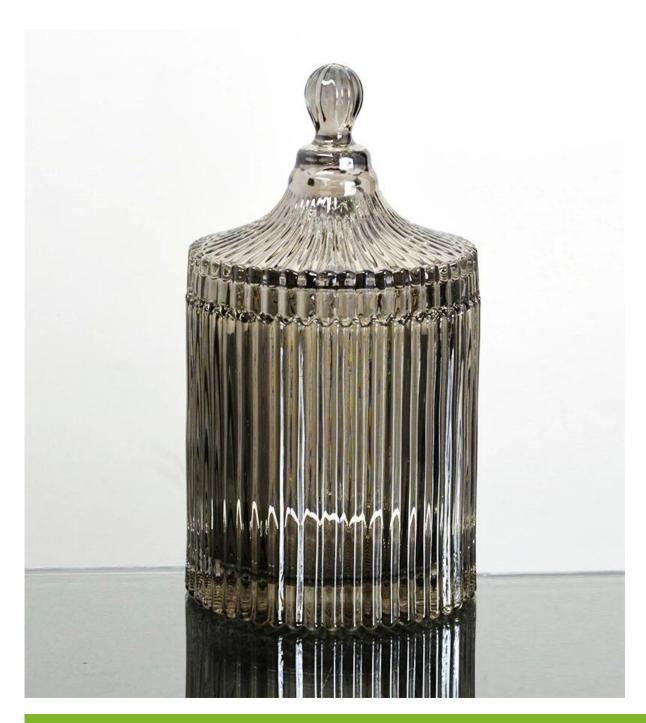

## **OEM China supplier eletroplating glass candy jar manufacturer**

### What are the features of electroplating glass jar?

- 1) Various designed.
- 2) Environment-friendly.
- 3) Electroplating process.
- 4)Category: Fruit and candy cup.
- 5)Color: Rose gold, seven color, smoke gray and amber.

#### What are the functions of electroplating glass jar?

- 1)Machine blasted /pressed, elegant pattern, widely use in restaurant/hotel/home/party etc.
- 2)Special design and accurate quality control make sure every piece offered is as perfect as possible.
- 3)Logo customized, pattern, size and color etc. could be done according to your drawings. Decal, Carving, electro plating, sand blasting, paint spraying, etc.
- 4Packaging: PVC box, Windows box, color box, shrinkage wrap are available to make sure it be can sold directly. Standard export packing assure safety shipment.
- 5)Timely delivery, 12000 square meter selfown warehouse holding large stock to enable our supply.
- 6)Eco-Friendly, pass FDA, CA65, LFGB standard test.

What are the specifications of electroplating glass jar?

| Top dia | <b>Bottom dia</b> | Height | Capacity | Weight |
|---------|-------------------|--------|----------|--------|
| 10.5cm  | 10.5cm            | 17cm   |          | 808g   |

**Model Number.: RX-LD04YH** 

**Electroplating glass jar photos:** 

What are the electroplating glass jar applications?

- Hotels
- Party
- Wedding breakfast
- Love confession
- Birthday
- Start business
- Celebrating
- Home