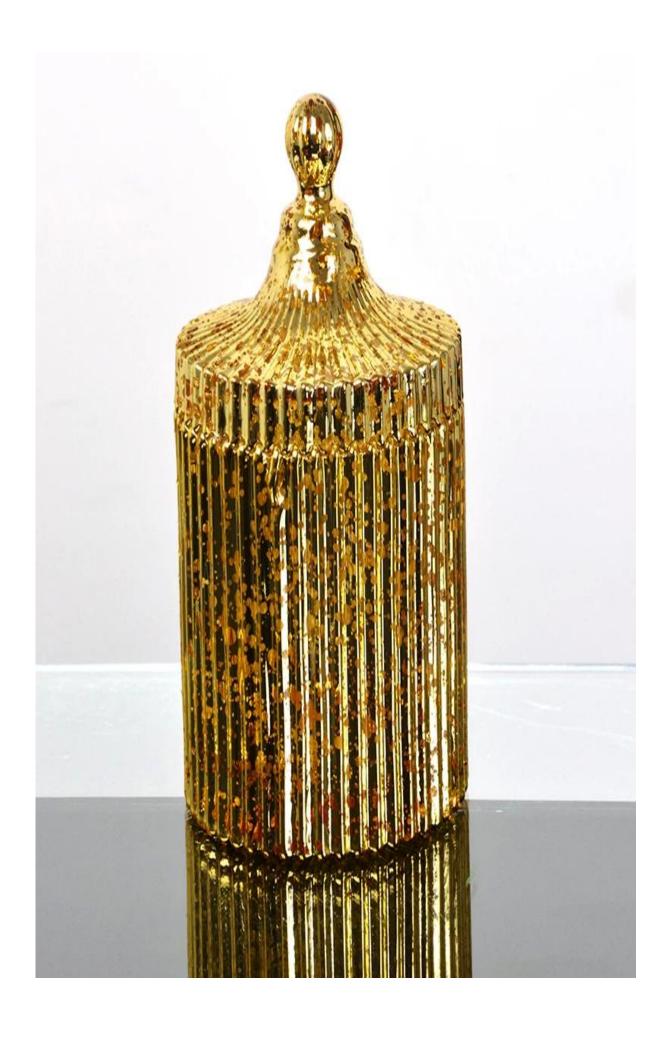

### What are the features of electroplating glass jar?

- 1) Various designed.
- 2) Environment-friendly.
- 3) Electroplating process.
- 4)Category: Fruit and candy cup.
- 5)Color: Rose gold, seven color, smoke gray and amber.

#### What are the functions of electroplating glass jar?

- 1)Machine blasted /pressed, elegant pattern, widely use in restaurant/hotel/home/party etc.
- 2)Special design and accurate quality control make sure every piece offered is as perfect as possible.
- 3)Logo customized, pattern, size and color etc. could be done according to your drawings. Decal, Carving, electro plating, sand blasting, paint spraying, etc.
- 4Packaging: PVC box, Windows box, color box, shrinkage wrap are available to make sure it be can sold directly. Standard export packing assure safety shipment.
- 5)Timely delivery, 12000 square meter selfown warehouse holding large stock to enable our supply.
- 6)Eco-Friendly, pass FDA, CA65, LFGB standard test.

What are the specifications of electroplating glass jar?

| Top dia | <b>Bottom dia</b> | Height | Capacity | Weight |
|---------|-------------------|--------|----------|--------|
| 10.5cm  | 10.5cm            | 17cm   |          | 808g   |

**Model Number.: RX-LD04YH** 

**Electroplating glass jar photos:** 

What are the electroplating glass jar applications?

- Hotels
- Party
- Wedding breakfast
- Love confession
- Birthday
- Start business
- Celebrating
- Home