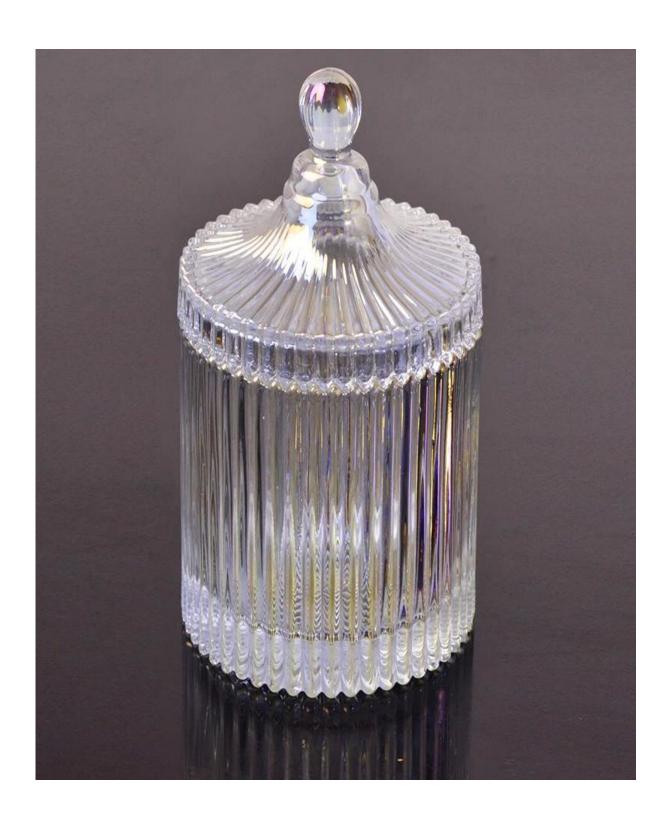

### What are the features of electroplating glass jar?

- 1) Various designed.
- 2) Environment-friendly.
- 3) Electroplating process.
- 4)Category: Fruit and candy cup.
- 5)Color: Rose gold, seven color, smoke gray and amber.

#### What are the functions of electroplating glass jar?

- 1)Machine blasted /pressed, elegant pattern, widely use in restaurant/hotel/home/party etc.
- 2)Special design and accurate quality control make sure every piece offered is as perfect as possible.
- 3)Logo customized, pattern, size and color etc. could be done according to your drawings. Decal, Carving, electro plating, sand blasting, paint spraying, etc.
- 4Packaging: PVC box, Windows box, color box, shrinkage wrap are available to make sure it be can sold directly. Standard export packing assure safety shipment.
- 5)Timely delivery, 12000 square meter selfown warehouse holding large stock to enable our supply.
- 6)Eco-Friendly, pass FDA, CA65, LFGB standard test.

**Model Number.: RX-LD04YH** 

**Electroplating glass jar photos:** 

What are the electroplating glass jar applications?

- Hotels
- Party
- Wedding breakfast
- Love confession
- Birthday
- Start business
- Celebrating
- Home