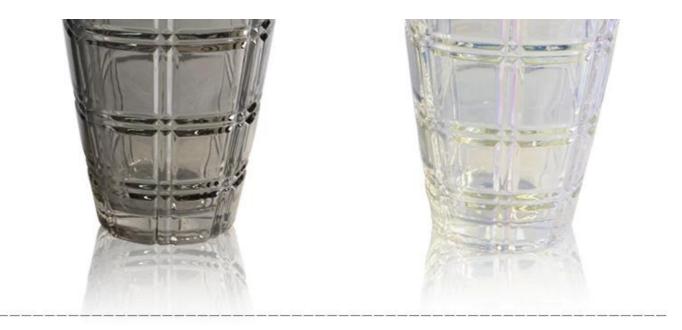

pment.

- 5)Timely delivery, 12000 square meter selfown warehouse holding large stock to enable our supply.
- 6)Eco-Friendly, pass FDA, CA65,LFGB standard test.

## What are the specifications of electroplating glass flower vases?

| Top dia | Bottom dia | Height | Capacity | Weight |
|---------|------------|--------|----------|--------|
| 10cm    | 9cm        | 23cm   | 300ml    | 800g   |

## electroplating glass flower vases photos:



The fruit are clear and transparent Fashion home art taste You deserve to have.



# Product parameter

I and free place material Home Eurniching health cafety is a good helper of life

Name:plating vase Material:lead free

Shape:check Size: as picture

Usage:: Table,KTV,Kitchen,Living room





24cm



Rose gold



Amber





Smoke grey





Colorful





## Product details

Lead-free glass material Home Furnishing health safety is a good helper of life. Smooth disk body beautiful pattern let you fondle admiringly







2

Outer side





3

Base







What are the electroplating glass flower vases applications?













- Hotels
- Party
- Wedding breakfast
- Love confession
- Birthday
- Start business
- Celebrating
- Home

## **Our certifications:**





#### Sedex Members Ethical Trade Audit (SMETA) Report

Version 5.0 Dec 2014, 2/4 Pillar Audit: replaces version 4.0 May 2012.

| Busilernene                       | Vendor LLC Sherahan Representative office<br>Onine |        |
|-----------------------------------|----------------------------------------------------|--------|
| Site country:                     |