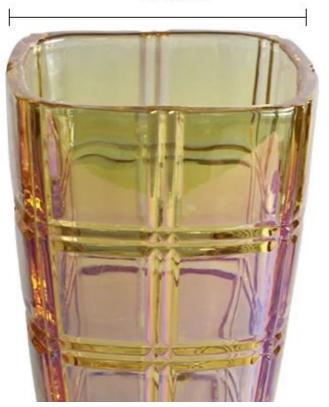

## What are the specifications of electroplating glass flower vases?

| Top dia | Bottom dia | Height | Capacity | Weight |
|---------|------------|--------|----------|--------|
| 10cm    | 9cm        | 23cm   | 300ml    | 800g   |

## electroplating glass flower vases photos:

The fruit are clear and transparent Fashion home art taste You deserve to have.