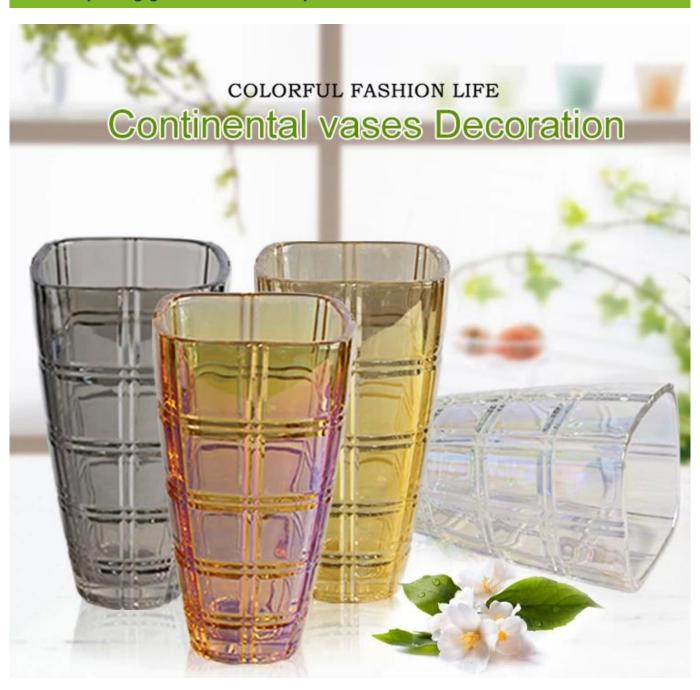

## electroplating glass flower vases photos:

The fruit are clear and transparent Fashion home art taste You deserve to have.

24cm

Rose gold

Amber

Smoke grey

Colorful