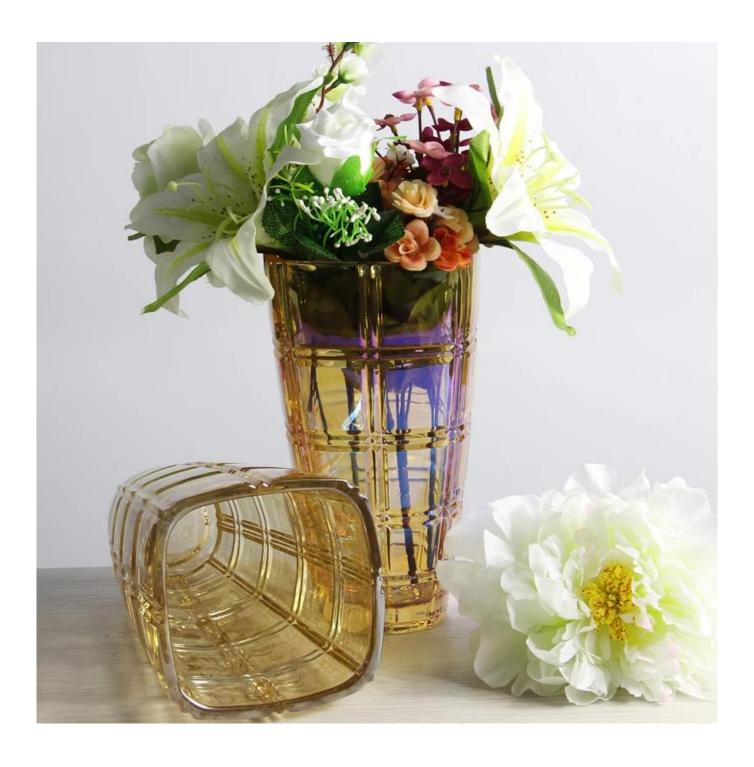

## electroplating glass flower vases photos:

The fruit are clear and transparent Fashion home art taste You deserve to have.

# Product parameter

I and free place material Home Eurniching health cafety is a good helper of life

Name:plating vase Material:lead free

Shape:check Size: as picture

Usage:: Table,KTV,Kitchen,Living room

24cm

Rose gold

Amber

Smoke grey

Colorful