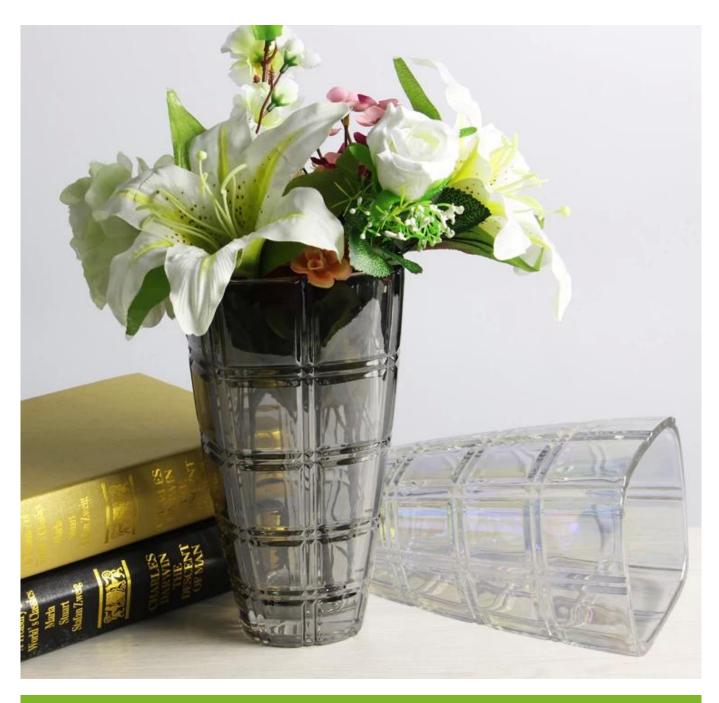

plating glass flower vases?

| Top dia | Bottom dia | Height | Capacity | Weight |
|---------|------------|--------|----------|--------|
| 10cm    | 9cm        | 23cm   | 300ml    | 800g   |

## electroplating glass flower vases photos:



The fruit are clear and transparent Fashion home art taste You deserve to have.



# Product parameter

I and free place material Home Eurniching health cafety is a good helper of life

Name:plating vase Material:lead free

Shape:check Size: as picture

Usage:: Table,KTV,Kitchen,Living room





24cm



Rose gold



Amber





Smoke grey





Colorful





## Product details

Lead-free glass material Home Furnishing health safety is a good helper of life. Smooth disk body beautiful pattern let you fondle admiringly







2

Outer side





3

Base







What are the electroplating glass flower vases applications?













- Hotels
- Party
- Wedding breakfast
- Love confession
- Birthday
- Start business
- Celebrating
- Home

## **Our certifications:**





#### Sedex Members Ethical Trade Audit (SMETA) Report

Version 5.0 Dec 2014, 2/4 Pillar Audit: replaces version 4.0 May 2012.

| Busilernene                       | Vendor LLC Sherahan Representative office<br>Onine |        |
|-----------------------------------|----------------------------------------------------|--------|
| Site country:                     |                                                    |        |
| Bits name:                        | mens werning that & Art to List.                   |        |
| Ferent Company name (of the site) | Polit magnitudes