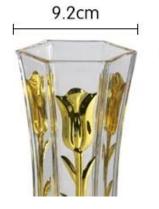

# What are the specifications of electroplating glass flower vases?

| Top dia | Bottom dia | Height | Capacity | Weight |
|---------|------------|--------|----------|--------|
| 9.2cm   | 8.2cm      | 29.1cm |          |        |