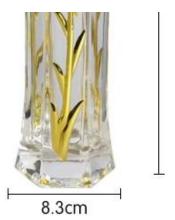

# What are the specifications of electroplating glass flower vases?

| Top dia | Bottom dia | Height | Capacity | Weight |
|---------|------------|--------|----------|--------|
| 9.2cm   | 8.2cm      | 29.1cm |          |        |