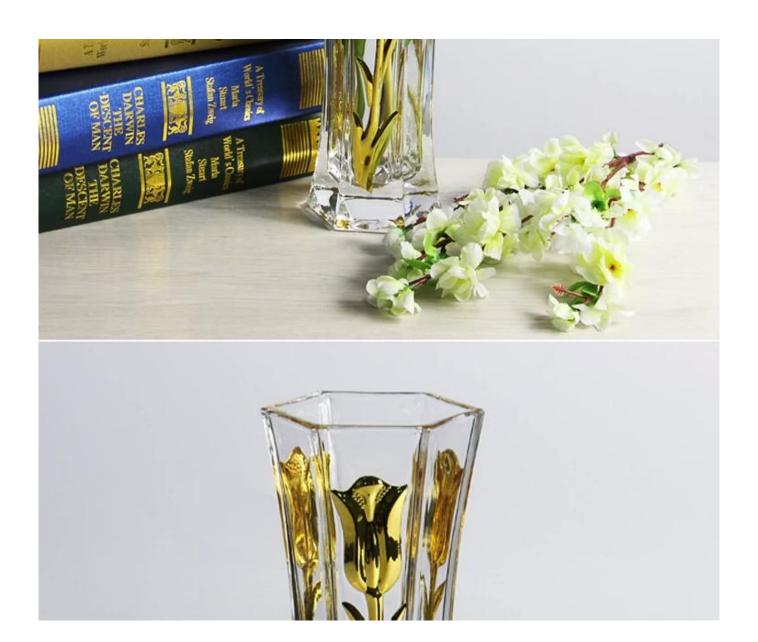

f electroplating glass flower vases?

| Top dia | Bottom dia | Height | Capacity | Weight |
|---------|------------|--------|----------|--------|
| 9.2cm   | 8.2cm      | 29.1cm |          |        |

# electroplating glass flower vases photos:





# Product parameter

High-quality lead-free glass materialMy life I make decision , the first selection of vogue to live in

Gold tulip vase

Name:glass vase

Material:lead free galss



Size: see the picture

Color: golden

Usage:home,hotel,wedding etc.



# Product details

High-quality lead-free glass materialMy life I make decision, the first selection of vogue to live in

















# Outside design







# **Product display**

High-quality lead-free glass material My life I make decision.

the first selection of vogue to live in









What are the electroplating glass flower vases applications?













- Hotels
- Party
- Wedding breakfast
- Love confession
- Birthday
- Start business
- Celebrating
- Home

# **Our certifications:**





#### Sedex Members Ethical Trade Audit (SMETA) Report

Version 5.0 Dec 2014, 2/4 Pillar Audit: replaces version 4.0 May 2012.

| Bussiernene                       | Vendor LLC Sheranen Representative office<br>Onine |        |
|-----------------------------------|----------------------------------------------------|--------|
| Site country:                     |                                                    |        |
| Bits name:                        | mens wereng that & Art to Lite.                    |        |
| Ferent Company name (of the site) | Not explicable