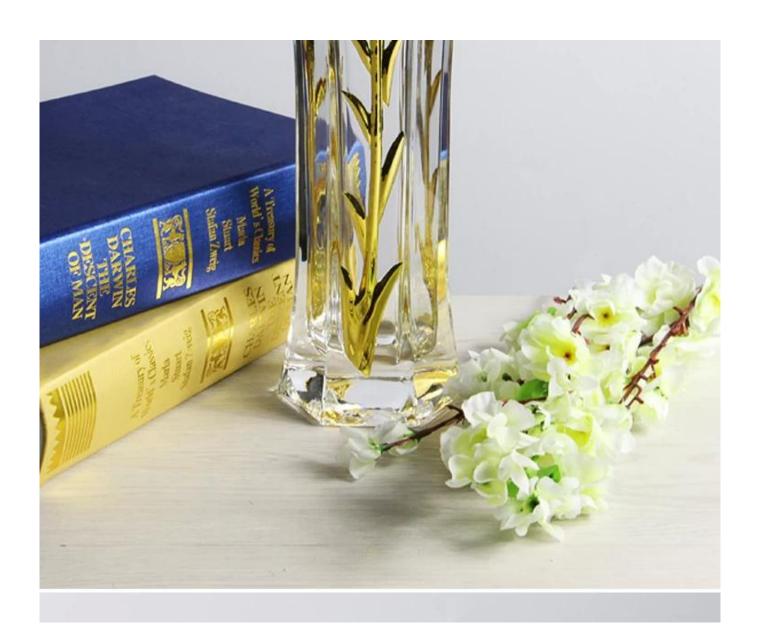

electroplating glass flower vases?

| Top dia | Bottom dia | Height | Capacity | Weight |
|---------|------------|--------|----------|--------|
| 9.2cm   | 8.2cm      | 29.1cm |          |        |

# electroplating glass flower vases photos:





# Product parameter

High-quality lead-free glass materialMy life I make decision , the first selection of vogue to live in

Gold tulip vase

Name:glass vase

Material:lead free galss



Size: see the picture

Color: golden

Usage:home,hotel,wedding etc.



# Product details

High-quality lead-free glass materialMy life I make decision, the first selection of vogue to live in

















# Outside design







# **Product display**

High-quality lead-free glass material My life I make decision.

the first selection of vogue to live in









What are the electroplating glass flower vases applications?













- Hotels
- Party
- Wedding breakfast
- Love confession
- Birthday
- Start business
- Celebrating
- Home

# **Our certifications:**





#### Sedex Members Ethical Trade Audit (SMETA) Report

Version 5.0 Dec 2014, 2/4 Pillar Audit: replaces version 4.0 May 2012.

| Bussiernene                       | Vendor LLC Sheranen Representative office<br>Onine |        |
|-----------------------------------|----------------------------------------------------|--------|
| Site country:                     |                                                    |        |
| Bits name:                        | mens wereng that & Art to Lite.                    |        |
| Ferent Company name (of the site) | Not explicable