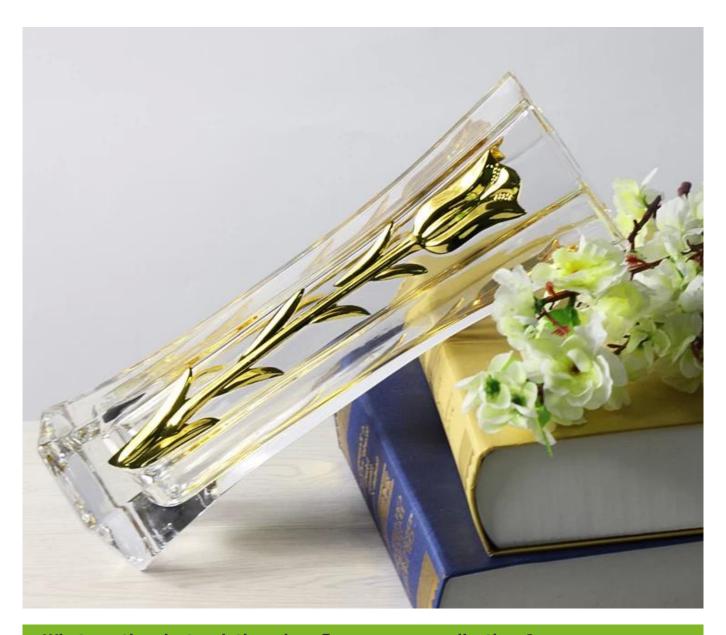

ectroplating glass flower vases?

| Top dia | Bottom dia | Height | Capacity | Weight |
|---------|------------|--------|----------|--------|
| 9.2cm   | 8.2cm      | 29.1cm |          |        |

# electroplating glass flower vases photos:





# Product parameter

High-quality lead-free glass materialMy life I make decision , the first selection of vogue to live in

Gold tulip vase

Name:glass vase

Material:lead free galss



Size: see the picture

Color: golden

Usage:home,hotel,wedding etc.



# Product details

High-quality lead-free glass materialMy life I make decision, the first selection of vogue to live in

















# Outside design







# **Product display**

High-quality lead-free glass material My life I make decision.

the first selection of vogue to live in









What are the electroplating glass flower vases applications?













- Hotels
- Party
- Wedding breakfast
- Love confession
- Birthday
- Start business
- Celebrating
- Home

# **Our certifications:**





#### Sedex Members Ethical Trade Audit (SMETA) Report

Version 5.0 Dec 2014, 2/4 Pillar Audit: replaces version 4.0 May 2012.

| Bussiernene                       | Vendor LLC Sheranen Representative office<br>Onine |        |
|-----------------------------------|----------------------------------------------------|--------|
| Site country:                     |                                                    |        |
| Bits name:                        | mens wereng that & Art to Lite.                    |        |
| Ferent Company name (of the site) | Not explicable