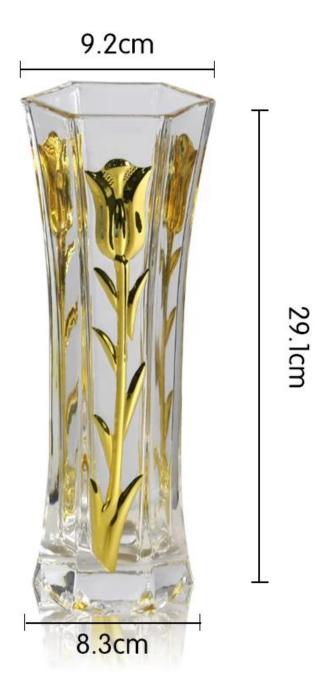

# What are the specifications of electroplating glass flower vases?

| Top dia | Bottom dia | Height | Capacity | Weight |
|---------|------------|--------|----------|--------|
| 9.2cm   | 8.2cm      | 29.1cm |          |        |