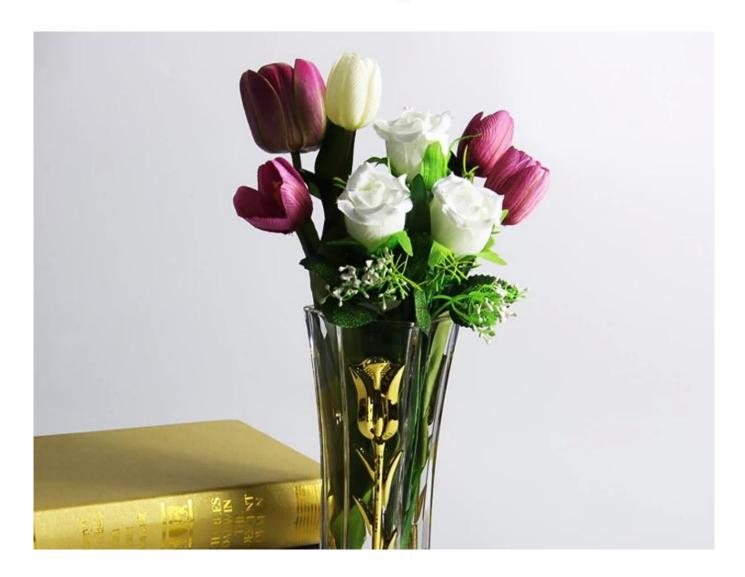

# electroplating glass flower vases photos:

# Product parameter

High-quality lead-free glass materialMy life I make decision , the first selection of vogue to live in

Gold tulip vase

Name:glass vase

Material:lead free galss

Size: see the picture

Color: golden

# **Product display**

High-quality lead-free glass material My life I make decision.

the first selection of vogue to live in

What are the electroplating glass flower vases applications?

- Hotels
- Party
- Wedding breakfast
- Love confession
- Birthday
- Start business
- Celebrating
- Home