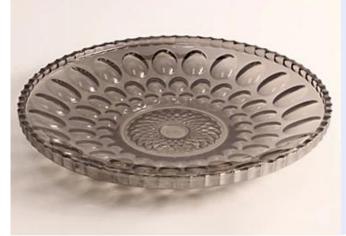

## electroplated glass plate photos:

Customize delicate fruit plate for you

The fruit are clear and transparent Fashion home art taste You deserve to have.

Fashion home art taste You deserve to have

Seven color oval glass plate gleamy electroplating colors

Amber oval fruit plate gleamy electroplating colors

gleamy electroplating colors

Smoky gray oval plate gleamy electroplating colors

# Smooth disk body beautiful pattern let you fondle admiringly

Name: glass oval plate Material:lead free glass

Shape: oval Size: see below picture

Usage:bar,hotel,KTV, home etc.