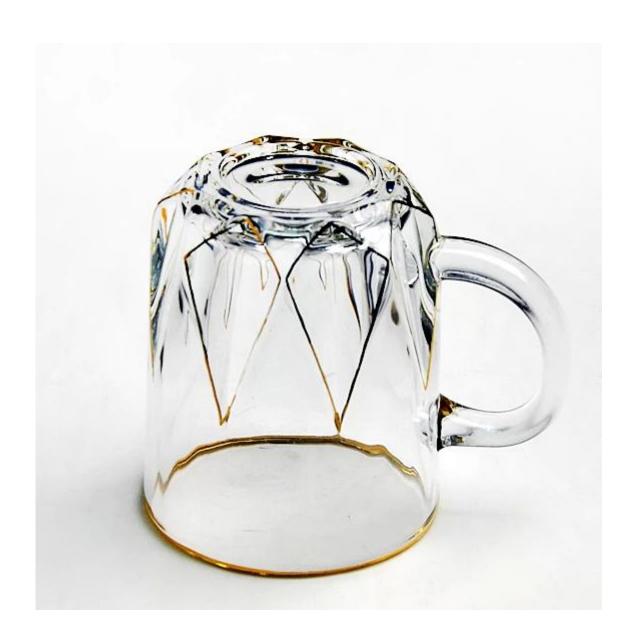

# New product gold rimmed glass coffee cup clear glass mugs tall coffee mugs manufacturer

What are the features of glass coffee cup?

#### glass coffee cup photos:

What are the borosilicate glass teapot applications?

- Hotels
- Party
- Wedding breakfast
- Love confession
- Birthday
- Start business
- Celebrating
- Home