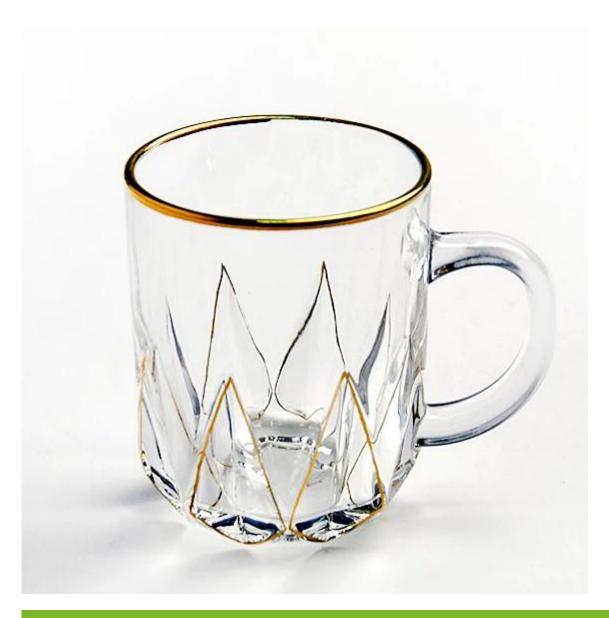

# New product gold rimmed glass coffee cup clear glass mugs tall coffee mugs manufacturer

What are the features of glass coffee cup?

#### What are the functions of glass coffee cup?

- 1)Machine blasted /pressed, elegant pattern, widely use in restaurant/hotel/home/party etc.
- 2)Special design and accurate quality control make sure every piece offered is as perfect as p ossible.
- 3)Logo customized, pattern, size and color etc. could be done according to your drawings. Decal, Carving, electro plating, sand blasting, paint spraying, etc.
- 4Packaging: PVC box, Windows box, color box, shrinkage wrap are available to make sure it be e can sold directly. Standard export packing assure safety shipment.
- 5)Timely delivery, 12000 square meter selfown warehouse holding large stock to enable our supply.
- 6)Eco-Friendly, pass FDA, CA65,LFGB standard test.

#### What are the specifications of glass coffee cup?

Borosilicate glass teapot Size: T7.5cm\*B\*7cm\*H9cm

Capacity :235ml Weight : 241g

Pyrex glass and Borosilicate glass teapot