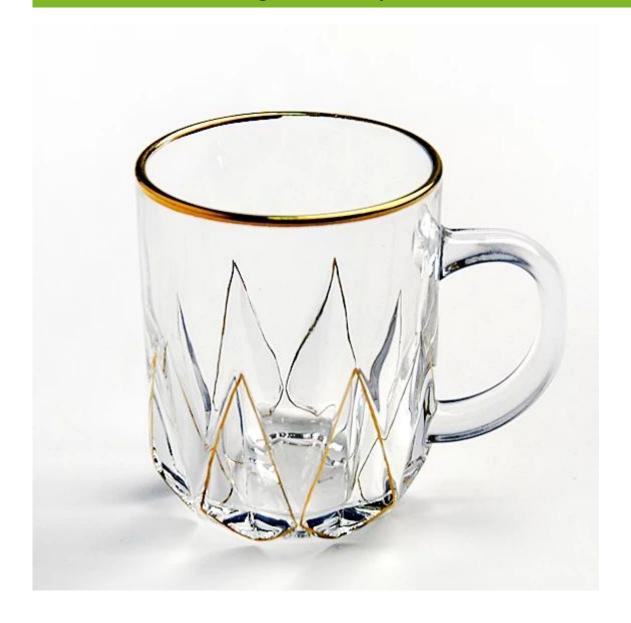

# New product gold rimmed glass coffee cup clear glass mugs tall coffee mugs manufacturer

What are the features of glass coffee cup?

#### glass coffee cup photos:

What are the borosilicate glass teapot applications?

- Hotels
- Party
- Wedding breakfast
- Love confession
- Birthday
- Start business
- Celebrating
- Home