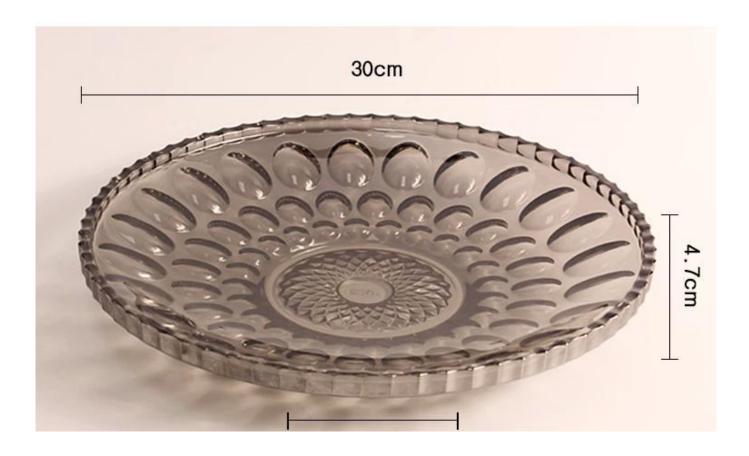

# What are the specifications of electroplated glass plate?

Size: 30 \* 10.5 \* 4.7cm

Surface Technology: Electroplating process Product Could Pass: SGS,FDA,BV and LFGB test