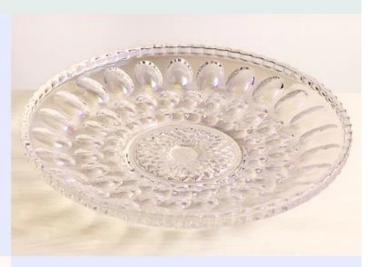

## electroplated glass plate photos:

Customize delicate fruit plate for you

The fruit are clear and transparent Fashion home art taste You deserve to have.

Fashion home art taste You deserve to have

Seven color oval glass plate gleamy electroplating colors

# Smooth disk body beautiful pattern let you fondle admiringly

Name: glass oval plate Material:lead free glass

Shape: oval Size: see below picture

Usage:bar,hotel,KTV, home etc.