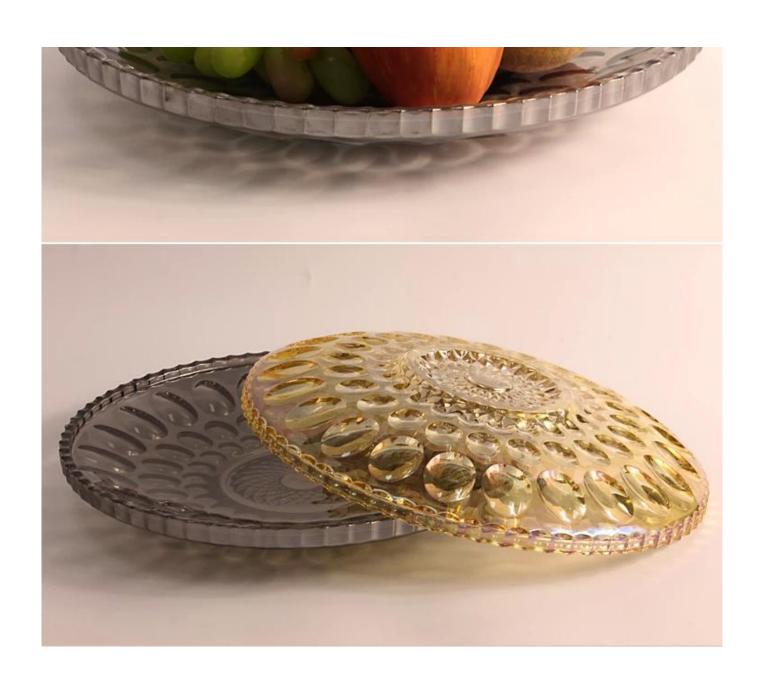

## electroplated glass plate photos:

Customize delicate fruit plate for you

The fruit are clear and transparent Fashion home art taste You deserve to have.

Fashion home art taste You deserve to have

Seven color oval glass plate gleamy electroplating colors

Amber oval fruit plate gleamy electroplating colors

gleamy electroplating colors

Smoky gray oval plate gleamy electroplating colors

# Smooth disk body beautiful pattern let you fondle admiringly

Name: glass oval plate Material:lead free glass

Shape: oval Size: see below picture

Usage:bar,hotel,KTV, home etc.