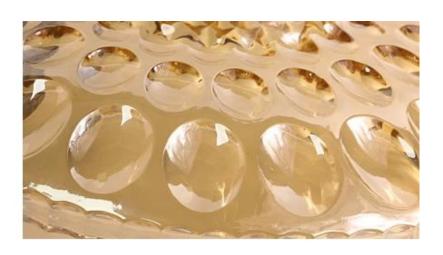

# Smooth disk body beautiful pattern let you fondle admiringly

Name: glass oval plate Material:lead free glass

Shape: oval Size: see below picture

Usage:bar,hotel,KTV, home etc.