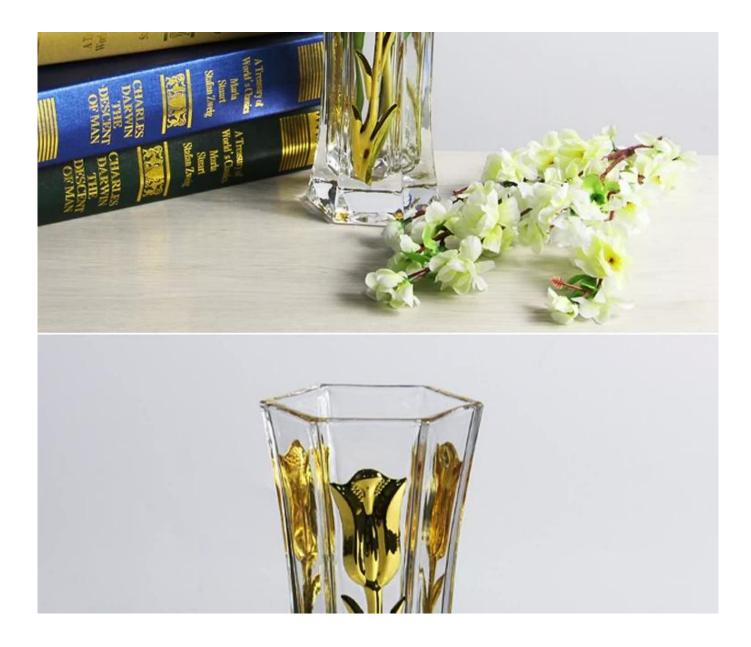

### electroplating glass flower vases photos:

## Gold tulip vase

Name:glass vase

Material:lead free galss

25

Size: see the picture

Color: golden

Usage:home,hotel,wedding etc.