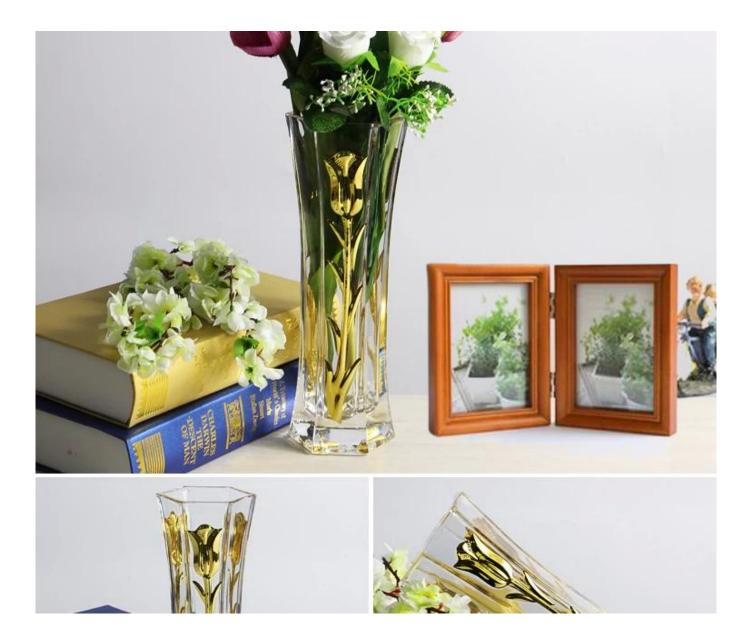

### electroplating glass flower vases photos:

## Gold tulip vase

Name:glass vase

Material:lead free galss

25

Size: see the picture

Color: golden

Usage:home,hotel,wedding etc.

# Product display

High-quality lead-free glass materialMy life I make decision.