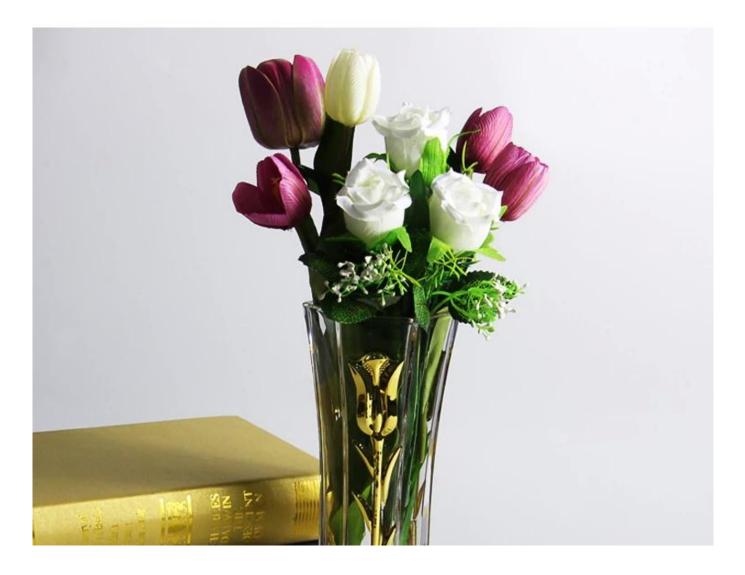

### electroplating glass flower vases photos:

## Gold tulip vase

Name:glass vase

Material:lead free galss

25

Size: see the picture

Color: golden

Usage:home,hotel,wedding etc.

## the first selection of vogue to live in

110

What are the electroplating glass flower vases applications?

- Hotels
- Party
- Wedding breakfast
- Love confession
- Birthday
- Start business
- Celebrating
- Home