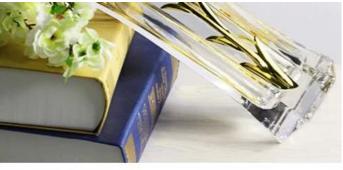

### electroplating glass flower vases photos:

## Gold tulip vase

Name:glass vase

Material:lead free galss

25

Size: see the picture

Color: golden

Usage:home,hotel,wedding etc.