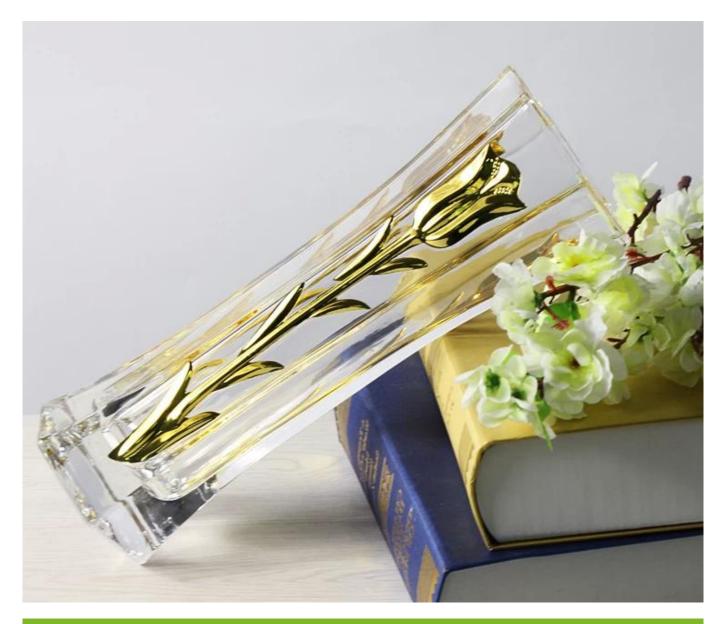

### electroplating glass flower vases photos:

## Gold tulip vase

Name:glass vase

Material:lead free galss

25

Size: see the picture

Color: golden

Usage:home,hotel,wedding etc.