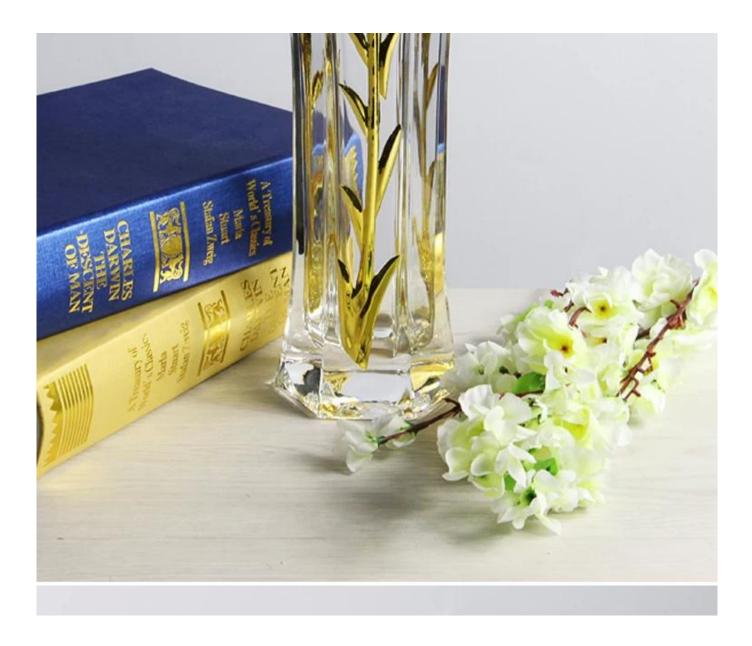

### electroplating glass flower vases photos:

## Gold tulip vase

Name:glass vase

Material:lead free galss

25

Size: see the picture

Color: golden

Usage:home,hotel,wedding etc.