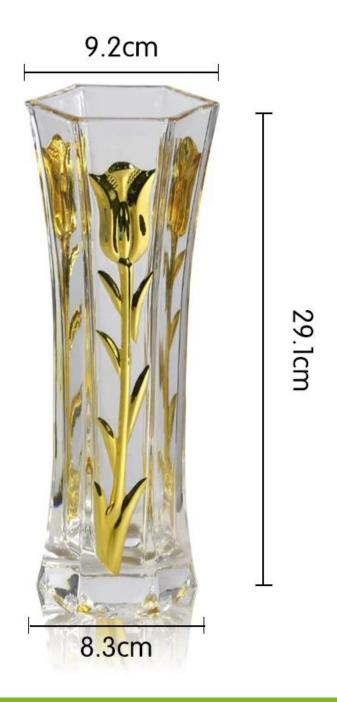

| Top dia | Bottom dia | Height | Capacity | Weight |
|---------|------------|--------|----------|--------|
| 9.2cm   | 8.2cm      | 29.1cm |          |        |

## Gold tulip vase

Name:glass vase

Material:lead free galss

25

Size: see the picture

Color: golden

Usage:home,hotel,wedding etc.