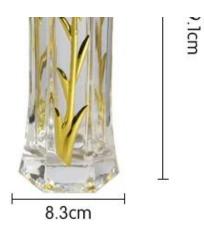

| Top dia | Bottom dia | Height | Capacity | Weight |
|---------|------------|--------|----------|--------|
| 9.2cm   | 8.2cm      | 29.1cm |          |        |

## Gold tulip vase

Name:glass vase

Material:lead free galss

25

Size: see the picture

Color: golden

Usage:home,hotel,wedding etc.