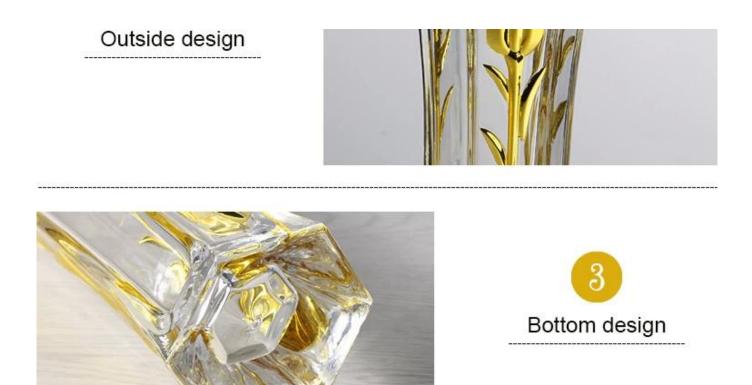

### electroplating glass flower vases photos:

## Gold tulip vase

Name:glass vase

Material:lead free galss

25

Size: see the picture

Color: golden

Usage:home,hotel,wedding etc.