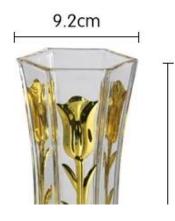

| Top dia | Bottom dia | Height | Capacity | Weight |
|---------|------------|--------|----------|--------|
| 9.2cm   | 8.2cm      | 29.1cm |          |        |

## Gold tulip vase

Name:glass vase

Material:lead free galss

25

Size: see the picture

Color: golden

Usage:home,hotel,wedding etc.