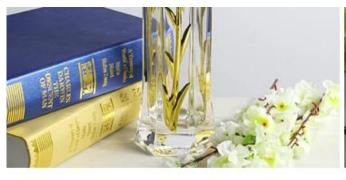

### electroplating glass flower vases photos:

## Gold tulip vase

Name:glass vase

Material:lead free galss

25

Size: see the picture

Color: golden

Usage:home,hotel,wedding etc.