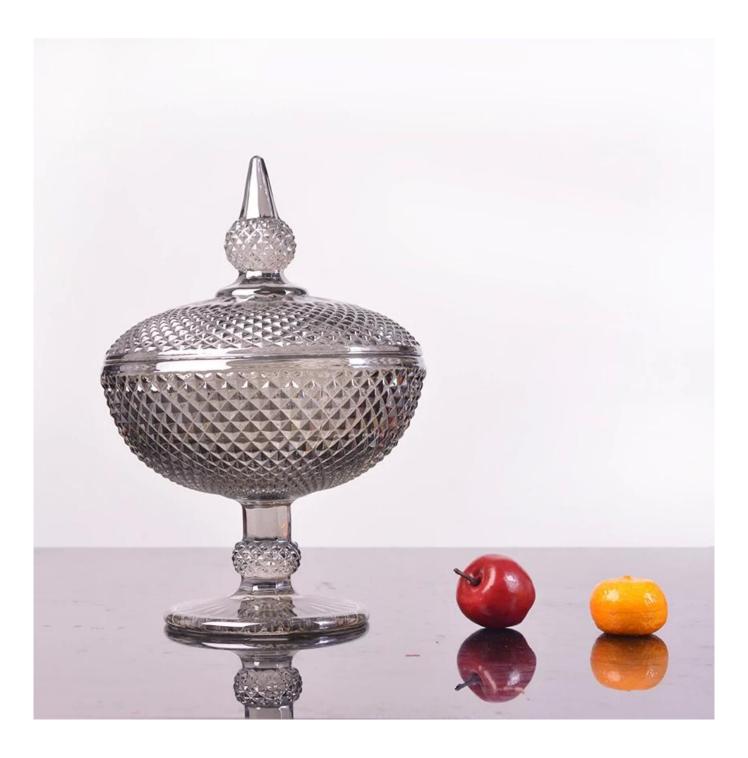

## New diy electroplating glass bowl and gold plated glass supplier

What are the features of gold plated glass candy bowl?

- 1)Various designed.
- 2)Environment-friendly.
- 3)Electroplating process.
- 4)Category: Fruit and candy cup.
- 5)**Color: Silver, gold,rose gold,smoke gray.**

## 1.Model Number: RX-ZD038G

2.Process: Silver electroplating glass

3.Size: T 15.3cm,B 10 cm,H:12cm / 21.9cm(with lid)

## 4.Weight: 655g / 1154g(with lid)

5.Surface Technology: Electroplating process.

gold plated glass candy bowl photos:

What are the gold plated glass candy bowl applications?

- Hotels
- Party
- Wedding breakfast
- Love confession
- Birthday
- Start business
- Celebrating
- Home