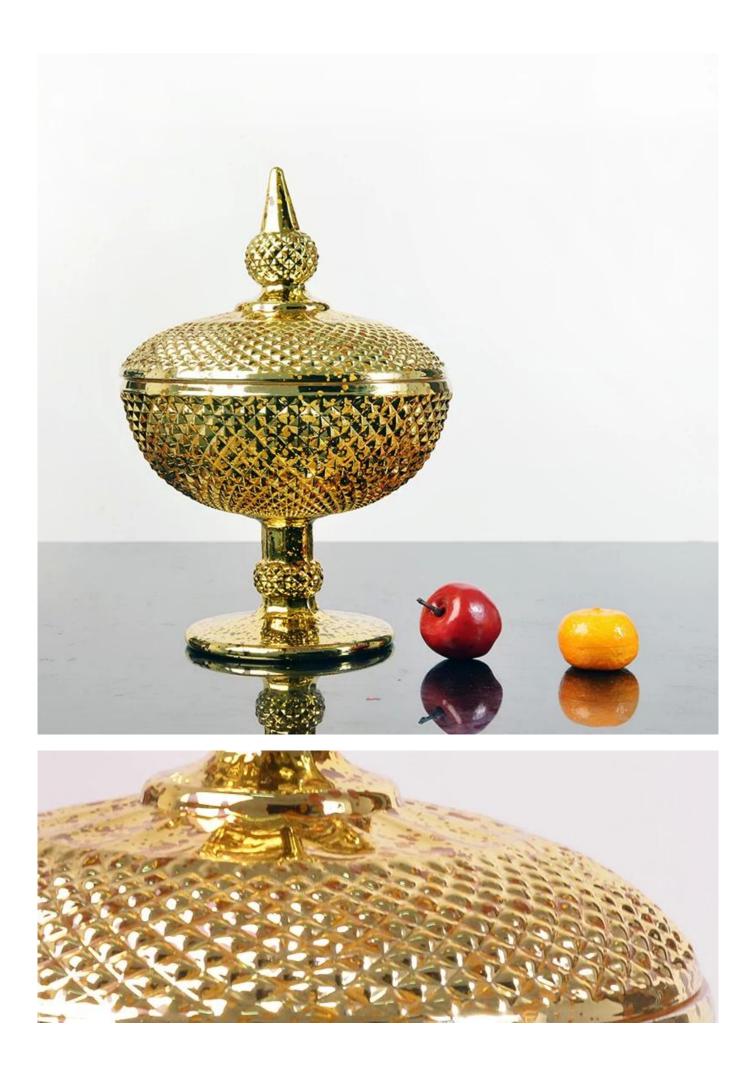

## 1.Model Number: RX-ZD038G

2.Process: Silver electroplating glass

3.Size: T 15.3cm,B 10 cm,H:12cm / 21.9cm(with lid)

## 4.Weight: 655g / 1154g(with lid)

5.Surface Technology: Electroplating process.

gold plated glass candy bowl photos:

What are the gold plated glass candy bowl applications?

- Hotels
- Party
- Wedding breakfast
- Love confession
- Birthday
- Start business
- Celebrating
- Home