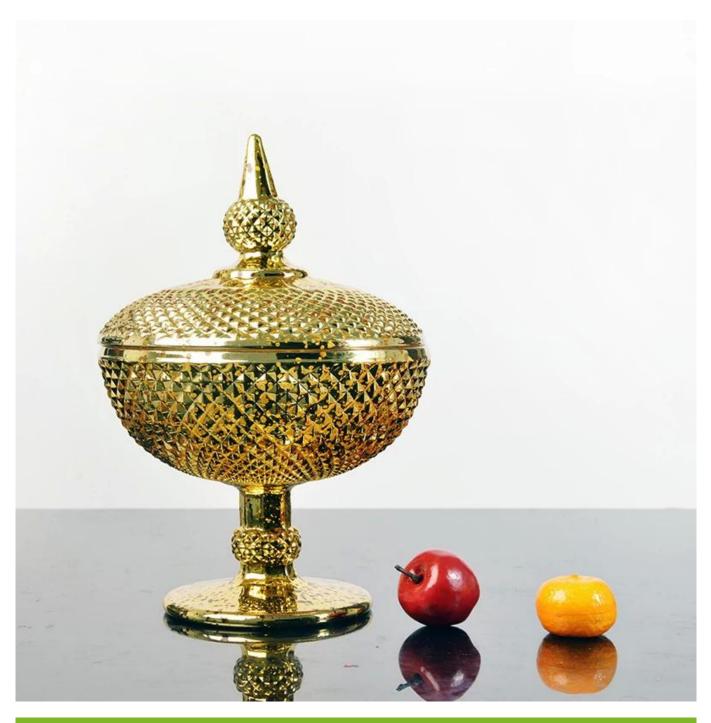

## 1.Model Number: RX-ZD038G

2.Process: Silver electroplating glass

3.Size: T 15.3cm,B 10 cm,H:12cm / 21.9cm(with lid)

## 4.Weight: 655g / 1154g(with lid)

5.Surface Technology: Electroplating process.

gold plated glass candy bowl photos:

What are the gold plated glass candy bowl applications?

- Hotels
- Party
- Wedding breakfast
- Love confession
- Birthday
- Start business
- Celebrating
- Home