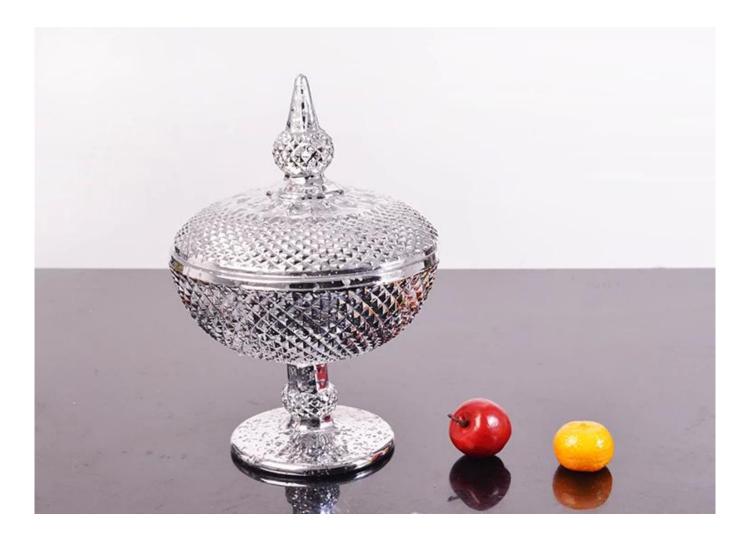

## 1.Model Number: RX-ZD038G

2.Process: Silver electroplating glass

3.Size: T 15.3cm,B 10 cm,H:12cm / 21.9cm(with lid)

## 4.Weight: 655g / 1154g(with lid)

5.Surface Technology: Electroplating process.

gold plated glass candy bowl photos:

What are the gold plated glass candy bowl applications?

- Hotels
- Party
- Wedding breakfast
- Love confession
- Birthday
- Start business
- Celebrating
- Home