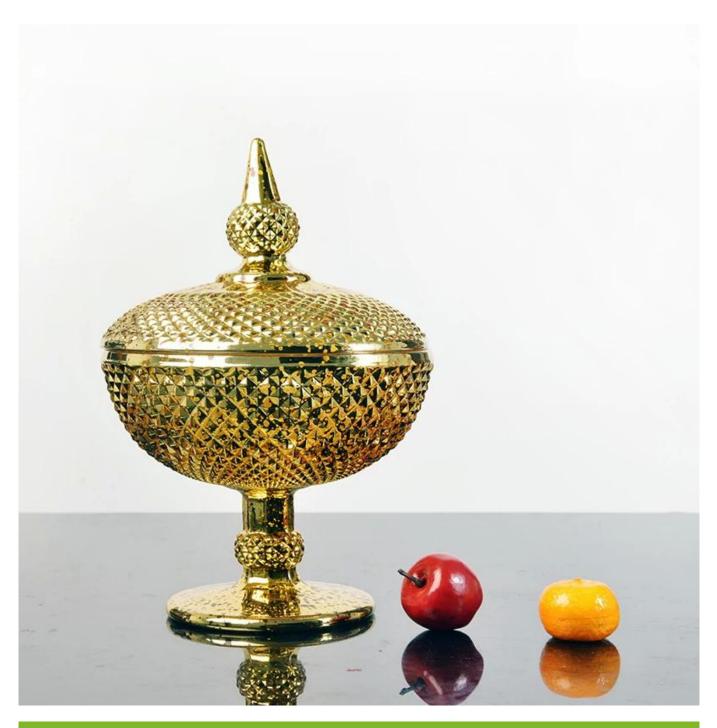

## New diy electroplating glass bowl and gold plated glass supplier

What are the features of gold plated glass candy bowl?

- 1)Various designed.
- 2)Environment-friendly.
- 3)Electroplating process.
- 4)Category: Fruit and candy cup.
- 5)**Color: Silver, gold,rose gold,smoke gray.**

## 1.Model Number: RX-ZD038G

2.Process: Silver electroplating glass

3.Size: T 15.3cm,B 10 cm,H:12cm / 21.9cm(with lid)

## 4.Weight: 655g / 1154g(with lid)

5.Surface Technology: Electroplating process.

gold plated glass candy bowl photos:

What are the gold plated glass candy bowl applications?

- Hotels
- Party
- Wedding breakfast
- Love confession
- Birthday
- Start business
- Celebrating
- Home