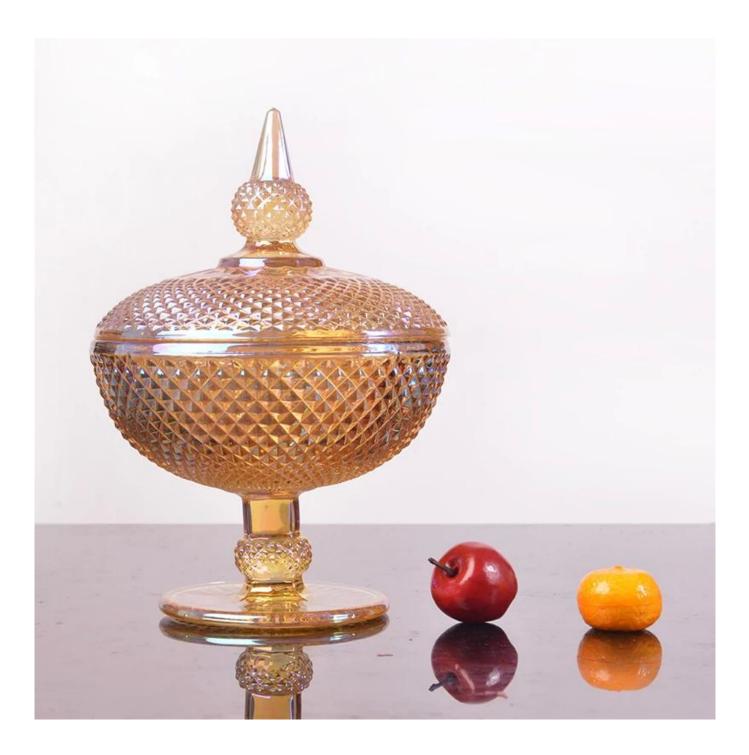

## New diy electroplating glass bowl and gold plated glass supplier

What are the features of gold plated glass candy bowl?

- 1)Various designed.
- 2)Environment-friendly.
- 3)Electroplating process.
- 4)Category: Fruit and candy cup.
- 5)**Color: Silver, gold,rose gold,smoke gray.**

## 1.Model Number: RX-ZD038G

2.Process: Silver electroplating glass

3.Size: T 15.3cm,B 10 cm,H:12cm / 21.9cm(with lid)

## 4.Weight: 655g / 1154g(with lid)

5.Surface Technology: Electroplating process.

gold plated glass candy bowl photos:

What are the gold plated glass candy bowl applications?

- Hotels
- Party
- Wedding breakfast
- Love confession
- Birthday
- Start business
- Celebrating
- Home