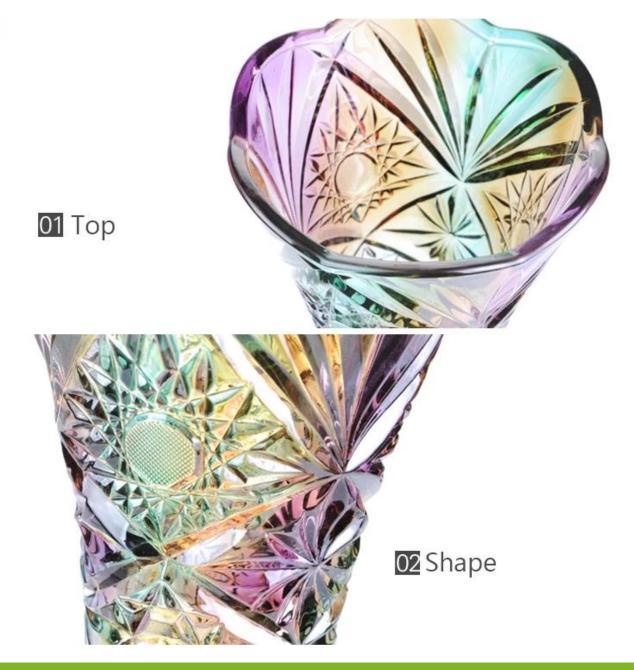

pecial package like shrink wrap, color gift box, white gift box etc:         |
| For your<br>choose: | 4. Open new mould for new glass and some accessories such as wood, plastic       |
| choose.             | or metal as you like;                                                            |
|                     | 5. Different size and shapes meet your needs.                                    |

## glass vases photos:







### SIZE PARAMETERS



| size    | Height | Diameter of bottle | Glass thickness | Weight |
|---------|--------|--------------------|-----------------|--------|
| Trumpet | 25CM   | 14.5CM             | 0.9CM           | 1.5KG  |
| Medium  | 30CM   | 15.5CM             | 0.9CM           | 2.5KG  |
| Queen   | 35CM   | 18CM               | 0.9CM           | 3.5KG  |



What are the whisky tumbler applications?



- Hotels
- Party
- Wedding breakfast
- Love confession
- Birthday
- Start business
- Celebrating
- Home

**Our certifications:** 



Who are we?



Shenzhen Ruixin glassware company are a very professional glassware company, and have been in this field over 15 years.

We have our head office in Shenzhen ,and have three factory ,one is located in Shenzhen too,another two factory are in Shanxi,which are the biggest hand painting factory in China too.

Recently, Ruixin passed Sedex factory audit. Inspectors from SGS are very happy with our factory and praised that we are the most tidy and clean glass factory he visited.

Our company also celebrates our 10 years anniversary in 2015. In order for our factory to have a big development, we invested a