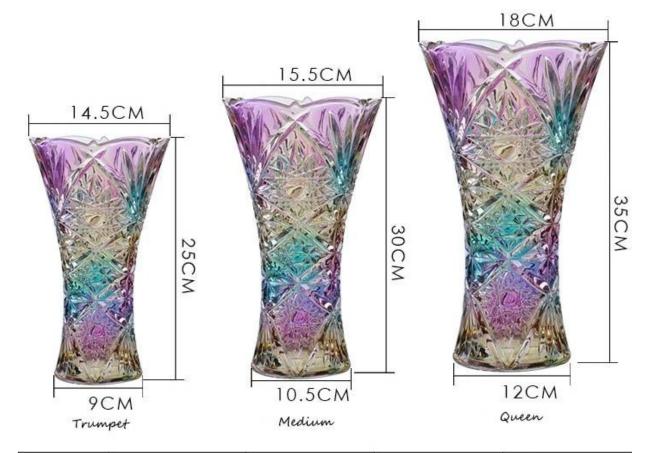

### SIZE PARAMETERS

| size    | Height | Diameter of bottle | Glass thickness | Weight |
|---------|--------|--------------------|-----------------|--------|
| Trumpet | 25CM   | 14.5CM             | 0.9CM           | 1.5KG  |
| Medium  | 30CM   | 15.5CM             | 0.9CM           | 2.5KG  |
| Queen   | 35CM   | 18CM               | 0.9CM           | 3.5KG  |