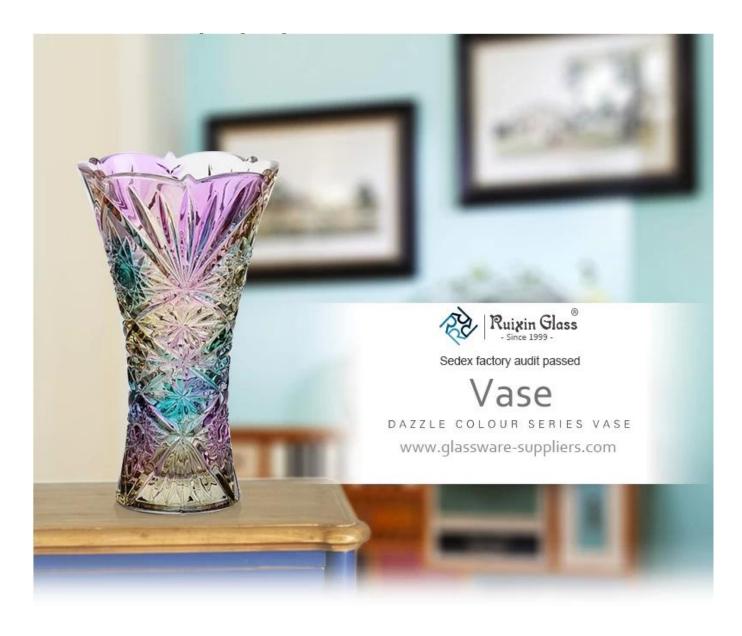

e.</li> </ol> |  |  |  |

|                     | 1. Any logo printing on the glass body.                                          |
|---------------------|----------------------------------------------------------------------------------|
|                     | 2. Any color painted, frost, electro plate ,pattern laser carver for the finish; |
| For your            | 3. Special package like shrink wrap, color gift box, white gift box etc:         |
| For your<br>choose: | 4. Open new mould for new glass and some accessories such as wood, plastic       |
| choose.             | or metal as you like;                                                            |
|                     | 5. Different size and shapes meet your needs.                                    |

## glass vases photos:







### SIZE PARAMETERS



| size    | Height | Diameter of bottle | Glass thickness | Weight |
|---------|--------|--------------------|-----------------|--------|
| Trumpet | 25CM   | 14.5CM             | 0.9CM           | 1.5KG  |
| Medium  | 30CM   | 15.5CM             | 0.9CM           | 2.5KG  |
| Queen   | 35CM   | 18CM               | 0.9CM           | 3.5KG  |



What are the whisky tumbler applications?



- Hotels
- Party
- Wedding breakfast
- Love confession
- Birthday
- Start business
- Celebrating
- Home

**Our certifications:** 



Who are we?



Shenzhen Ruixin glassware company are a very professional glassware company, and have been in this field over 15 years.

We have our head office in Shenzhen ,and have three factory ,one is located in Shenzhen too,another two facto