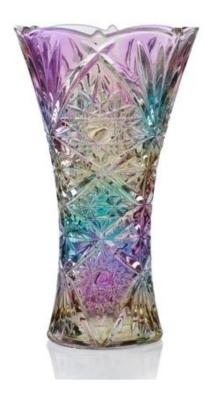

#### What are the specifications of glass vases?

| Item No.:            | No                                                                                                                                                                                                                                                                                |  |  |  |
|----------------------|-----------------------------------------------------------------------------------------------------------------------------------------------------------------------------------------------------------------------------------------------------------------------------------|--|--|--|
| Size:                | T:14.5cm B:9cm H:25cm W:1500g                                                                                                                                                                                                                                                     |  |  |  |
| Material:            | glass vases                                                                                                                                                                                                                                                                       |  |  |  |
| Process:             | Pressing machine                                                                                                                                                                                                                                                                  |  |  |  |
| Samples time:        | 5~10 days if at exit shaped and size of glass.<br>L5~20 days if need new shape or size of glass.                                                                                                                                                                                  |  |  |  |
| Packing:             | <ol> <li>Normal packing,</li> <li>24 or 36pcs into export carton,</li> <li>Carton with cardboard divider;</li> <li>Paper tray pallet packing;</li> <li>Customized box.</li> </ol>                                                                                                 |  |  |  |
| Product<br>capacity: | 500,000~1,000,000 pcs per Month                                                                                                                                                                                                                                                   |  |  |  |
| Delivery time:       | About 30-45days,but if you have a urgent need for the products, we can put your order into priority.                                                                                                                                                                              |  |  |  |
| Payment<br>terms:    | Usually pay by T/T,Western Union,L/C or others according to your requiremer                                                                                                                                                                                                       |  |  |  |
| Transportation:      | By sea, by air, by express and your shipping agent is acceptable.                                                                                                                                                                                                                 |  |  |  |
| Product<br>features: | <ol> <li>Food safe grade glass body. It doesn't contain BPA, lead, cadmium or any<br/>other harmful things to human body;</li> <li>It is freezer safe;</li> <li>The material is recyclable because it is totally mineral substance;</li> <li>It is environmental safe.</li> </ol> |  |  |  |