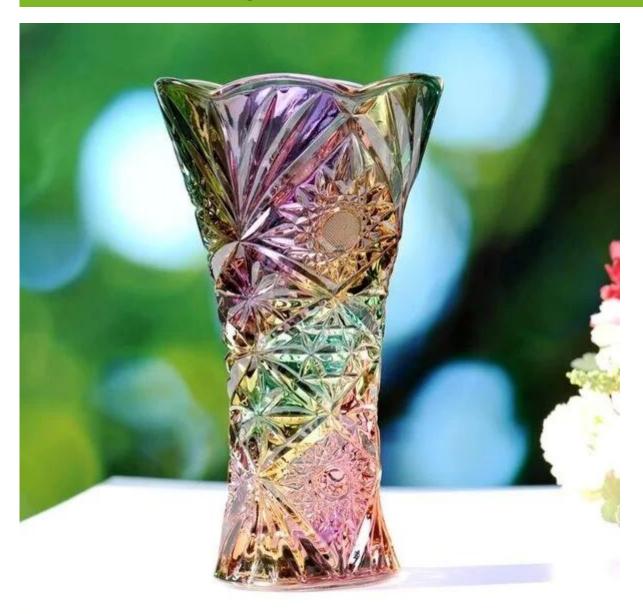

## New clear glass vases,gold vases,small glass vases supplier



What are the features of glass vases ?



#### What are the functions of glass vases ?

1)Machine blasted /pressed, elegant pattern, widely use in restaurant/hotel/home/party etc.

2)Special design and accurate quality control make sure every piece offered is as perfect as p ossible.

3)Logo customized, pattern, size and color etc. could be done according to your drawings. -Decal, Carving, electro plating, sand blasting, paint spraying, etc.

4Packaging : PVC box, Windows box, color box, shrinkage wrap are available to make sure it b e can sold directly. Standard export packing assure safety shipment.

5)Timely delivery, 12000 square meter selfown warehouse holding large stock to enable our supply.

6)Eco-Friendly, pass FDA, CA65,LFGB standard test.

#### What are the specifications of glass vases?

| Item No.:            | No